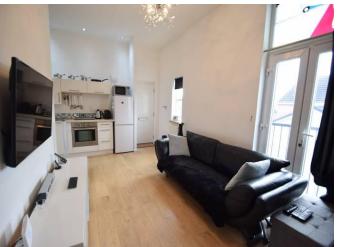

#### **ACCOMMODATION**

Entrance via a composite door into the open plan Kitchen/Dining room/Lounge comprising laminate flooring and space for free-standing furniture.

The Kitchen has been fitted with a range of white wall and base units with laminate work surfaces and tiled splashback. Integral appliances to remain include; oven and grill and space is provided for freestanding fridge freezer. Leading into a 3-piece family Shower room comprising; shower cubicle, wash hand basin and WC. A storage cupboard is provided for white goods.

The Lounge enjoys a uPVC window to the side elevation and uPVC French doors open onto a Juliette balcony with bespoke stained glass inset above.

An opening provides access to the sizeable double bedroom offering a continuation of laminate flooring, a uPVC window to the rear elevation and ample space for free standing furniture.