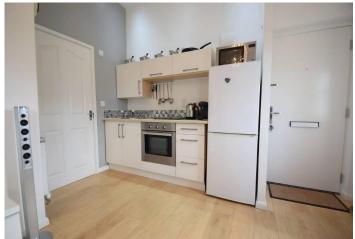

#### **ACCOMMODATION**

Entrance via a composite door into the open plan Kitchen/Dining room/Lounge comprising laminate flooring and space for free-standing furniture.

The Kitchen has been fitted with a range of white wall and base units with laminate work surfaces and tiled splashback. Integral appliances to remain include; oven and grill and space is provided for freestanding fridge freezer. Leading into a 3-piece family Shower room comprising; shower cubicle, wash hand basin and WC. A storage cupboard is provided for white goods.