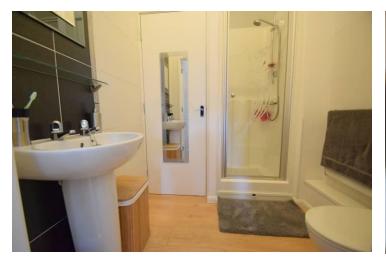

#### **ACCOMMODATION**

Entrance via a composite door into the open plan Kitchen/Dining room/Lounge comprising laminate flooring and space for free-standing furniture.

The Kitchen has been fitted with a range of white wall and base units with laminate work surfaces and tiled splashback. Integral appliances to remain include; oven and grill and space is provided for freestanding fridge freezer. Leading into a 3-piece family Shower room comprising; shower cubicle, wash hand basin and WC. A storage cupboard is provided for white goods.