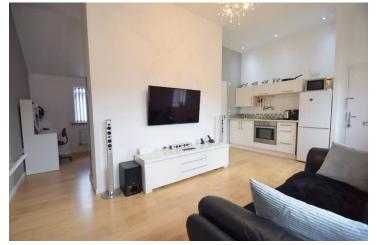

#### **ACCOMMODATION**

Entrance via a composite door into the open plan Kitchen/Dining room/Lounge comprising laminate flooring and space for free-standing furniture.

The Kitchen has been fitted with a range of white wall and base units with laminate work surfaces and tiled splashback. Integral appliances to remain include; oven and grill and space is provided for freestanding fridge freezer. Leading into a 3-piece family Shower room comprising; shower cubicle, wash hand basin and WC. A storage cupboard is provided for white goods.

The Lounge enjoys a uPVC window to the side elevation and uPVC French doors open onto a Juliette balcony with bespoke stained glass inset above.

An opening provides access to the sizeable double bedroom offering a continuation of laminate flooring, a uPVC window to the rear elevation and ample space for free standing furniture.