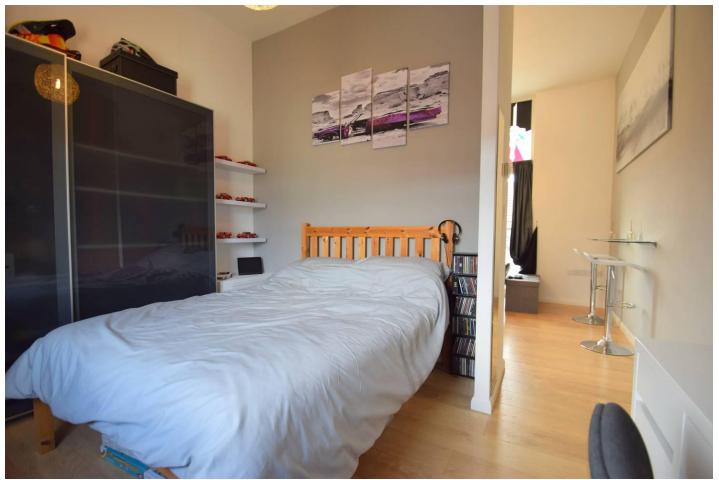

The Lounge enjoys a uPVC window to the side elevation and uPVC French doors open onto a Juliette balcony with bespoke stained glass inset above.

An opening provides access to the sizeable double bedroom offering a continuation of laminate flooring, a uPVC window to the rear elevation and ample space for free standing furniture.