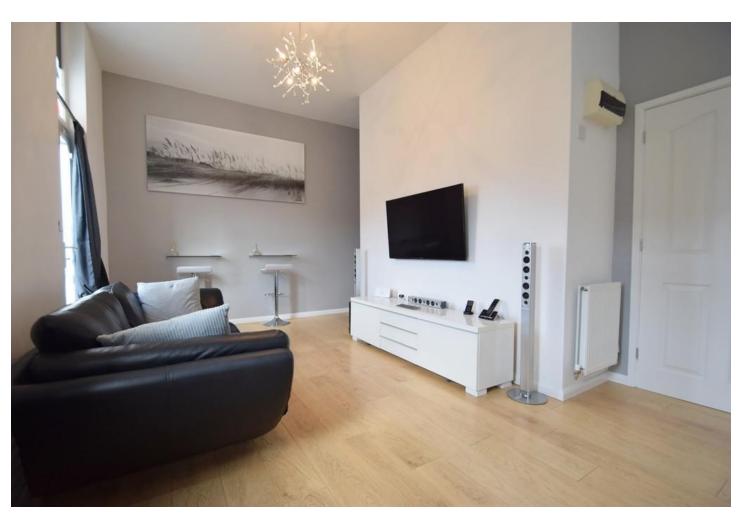

#### **ACCOMMODATION**

Entrance via a composite door into the open plan Kitchen/Dining room/Lounge comprising laminate flooring and space for free-standing furniture.

The Kitchen has been fitted with a range of white wall and base units with laminate work surfaces and tiled splashback. Integral appliances to remain include; oven and grill and space is provided for freestanding fridge freezer. Leading into a 3-piece family Shower room comprising; shower cubicle, wash hand basin and WC. A storage cupboard is provided for white goods.

The Lounge enjoys a uPVC window to the side elevation and uPVC French doors open onto a Juliette balcony with bespoke stained glass inset above.

An opening provides access to the sizeable double bedroom offering a continuation of laminate flooring, a uPVC window to the rear elevation and ample space for free standing furniture.