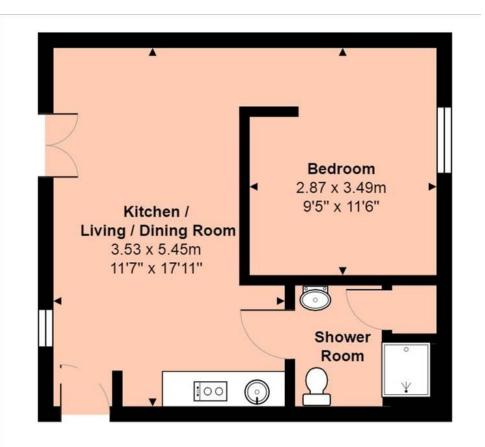

## **Summary of Accommodation**

13 Mill Meadow Total Area: 32.4 m<sup>2</sup> ... 349 ft<sup>2</sup>

All measurements are approximate and for display purposes only

WATTS OF MORGAN YEARS

Any maps and floor plans included in these sales particulars are not accurate or drawn to scale and are intended only to help prospective purchasers visualise the layout of the property. They do not form any part of any contract.