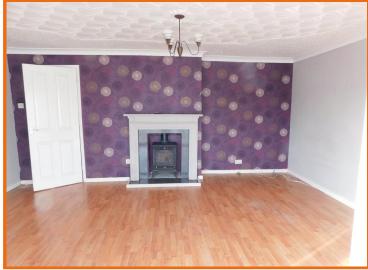

#### SITTING ROOM:

With laminate style flooring, radiator, TV point, telephone point and wood burner in wooden surround.