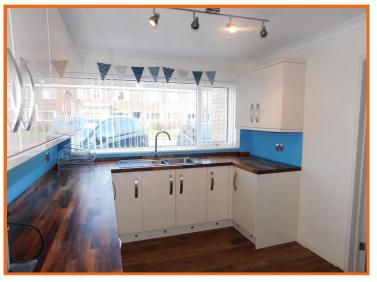

### **KITCHEN**

With range of high and low level units, window to front, range cooker, wooden worktops, sink and drainer, laminate style flooring and plumbing for washing machine.