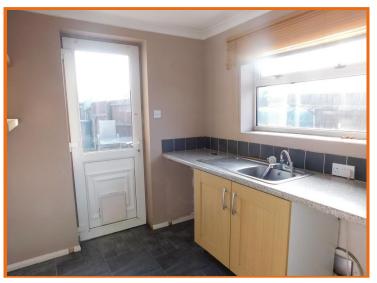

### **KITCHEN**

With range of high and low level units, window to front, range cooker, wooden worktops, sink and drainer, laminate style flooring and plumbing for washing machine.