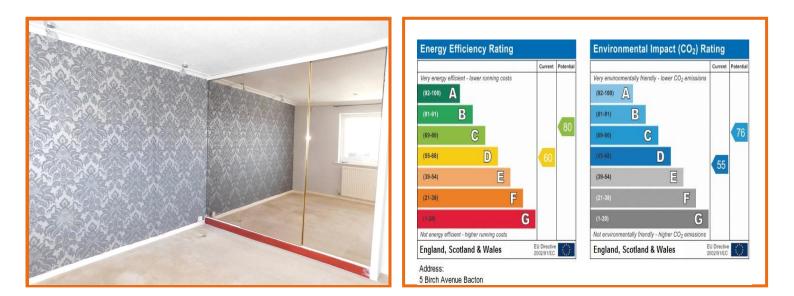

#### **BEDROOM 1:**

With fitted wardrobes that have sliding glass doors, window to rear and radiator.