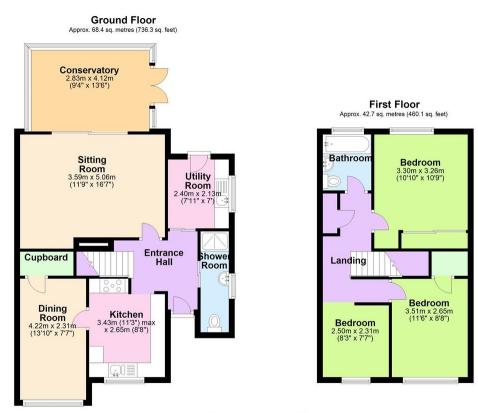

# **FLOORPLANS**

Total area: approx. 111.1 sq. metres (1196.4 sq. feet) Expertly Prepared By david-mortimer.com - Not To Scale - For Identification Purposes Only Plan produced using PlanUp.