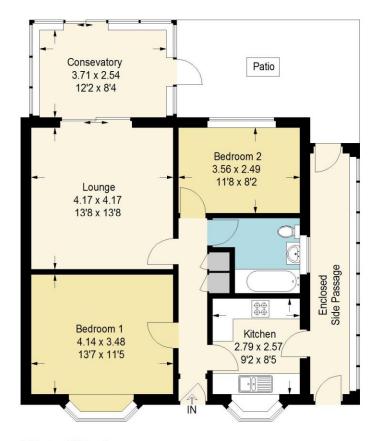

This semi-detached bungalow is situated in a popular cul-de-sac location in Old Coulsdon comprising TWO DOUBLE BEDROOMS, a spacious lounge with conservatory overlooking the rear garden, fitted kitchen and family bathroom with the added benefit of an enclosed side passage with GARAGE en-bloc. The bungalow is close to the sought-after Keston Primary School and is just a short walk to the picturesque village of Old Coulsdon offering excellent local amenities including shopping parade, choice of churches, library and Grange Park along with excellent transport links. Old Coulsdon is surrounded by some delightful green belt countryside including Farthing Downs & Coulsdon Common along with public footpaths along Caterham Drive heading up to Kenley Aerodrome. Coulsdon town also offers comprehensive facilities and a choice of mainline stations offering fast services to London Bridge and London Victoria and is ideally placed for easy access to the M23/M25 motorways.

- Popular Cul-de-Sac Location
- Semi-Detached Bungalow
- Two Double Bedrooms
- Lounge
- Conservatory
- Fitted Kitchen
- Family Bathroom
- Garage En-bloc
- Patio Area
- Gardens to Front & Rear

Property Particulars: The particulars are produced in good faith and prepared as a general guide and do not constitute any part of a contract.

## Ambercroft Way, Old Coulsdon, CR5

Approximate Gross Internal Area 84.3 sq m / 907 sq ft

84.3 sq m / 907 sq ft

Illustration for identification purposes only, measurements are approximate, not to scale. (ID600964)