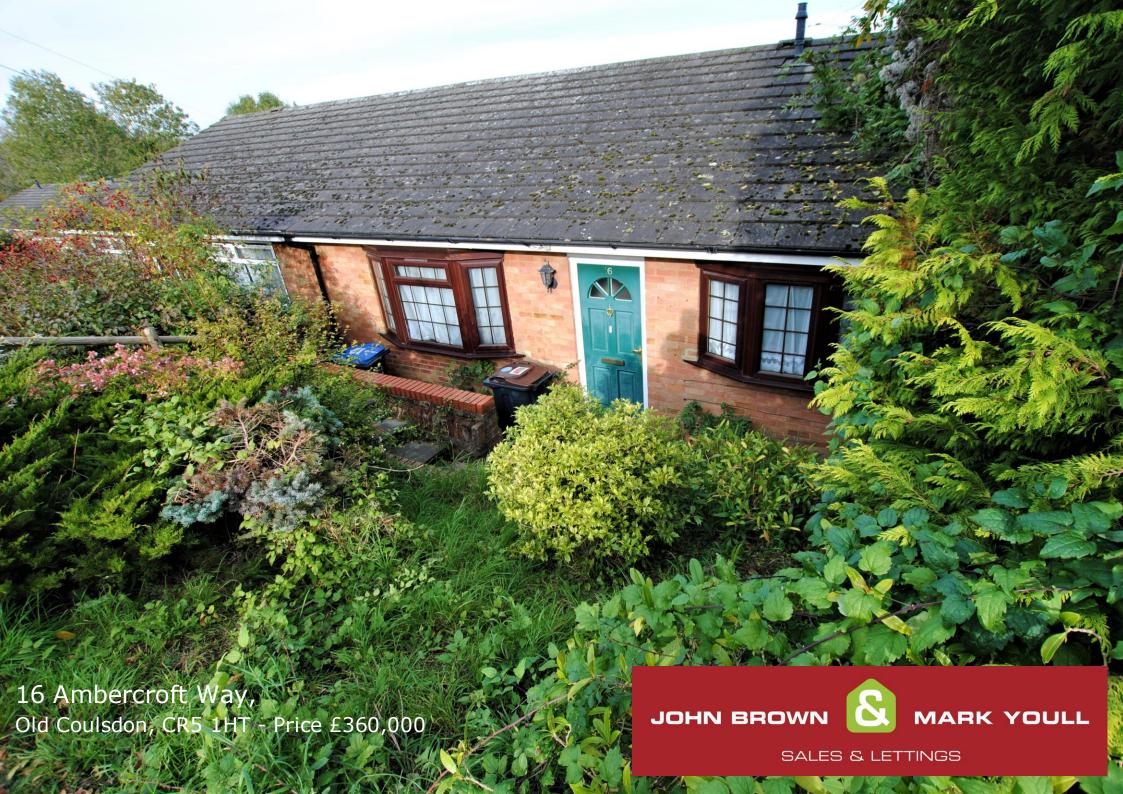

This semi-detached bungalow is situated in a popular cul-de-sac location in Old Coulsdon comprising TWO DOUBLE BEDROOMS, a spacious lounge with conservatory overlooking the rear garden, fitted kitchen and family bathroom with the added benefit of an enclosed side passage with GARAGE en-bloc. The bungalow is close to the sought-after Keston Primary School and is just a short walk to the picturesque village of Old Coulsdon offering excellent local amenities including shopping parade, choice of churches, library and Grange Park along with excellent transport links. Old Coulsdon is surrounded by some delightful green belt countryside including Farthing Downs & Coulsdon Common along with public footpaths along Caterham Drive heading up to Kenley Aerodrome. Coulsdon town also offers comprehensive facilities and a choice of mainline stations offering fast services to London Bridge and London Victoria and is ideally placed for easy access to the M23/M25 motorways.

- Popular Cul-de-Sac Location
- Semi-Detached Bungalow
- Two Double Bedrooms
- Lounge
- Conservatory
- Fitted Kitchen
- Family Bathroom
- Garage En-bloc
- Patio Area
- Gardens to Front & Rear

Property Particulars: The particulars are produced in good faith and prepared as a general guide and do not constitute any part of a contract.