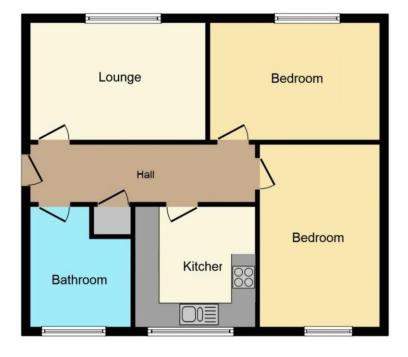

With ceiling light point and doors radiating off to

### Lounge to Rear

13' 0" x 13' 6" (3.96 x 4.11) With ceiling light point, wall mounted electric storage heater and double glazed window to rear elevation

#### **Kitchen to Front**

12' 10" x 7' 11" (3.91 x 2.41) Being fitted with a range of matching wall and base units, roll edge work surface incorporating stainless steel style single drainer sink with mixer tap over, built in electric oven with four ring electric hob, space and plumbing for washing machine, tiling to water prone areas, tiled flooring, strip light to ceiling and double glazed window to front elevation

#### **Bedroom One to Rear**

12' 10" x 12' 5" (3.91 x 3.78) With ceiling light point, wall mounted electric storage heater, double glazed window to rear elevation and floor to ceiling fitted wardrobes with mirrored sliding doors

#### **Bedroom Two to Front**

16' 2" x 9' 0" (4.93 x 2.74) With ceiling light point, wall mounted electric storage heater and double glazed window to front elevation

#### **Bathroom**

Being fitted with a three piece white suite comprising low level WC, pedestal wash hand basin and panelled bath with shower over, tiling to water prone areas, tiling to floor and ceiling light point