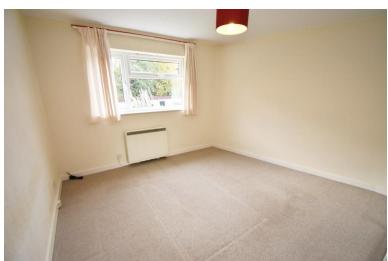

#### **Bedroom Two to Front**

16' 2" x 9' 0" (4.93 x 2.74) With ceiling light point, wall mounted electric storage heater and double glazed window to front elevation