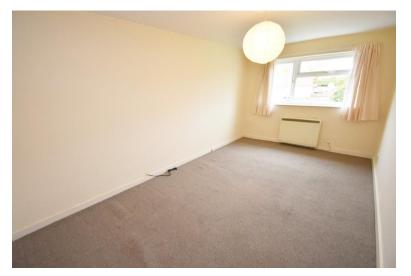

#### **Bedroom Two to Front**

16' 2" x 9' 0" (4.93 x 2.74) With ceiling light point, wall mounted electric storage heater and double glazed window to front elevation