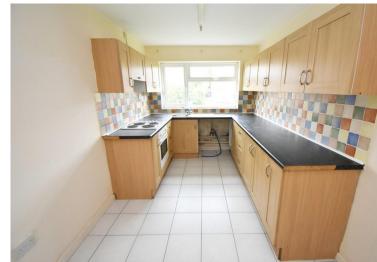

#### **Kitchen to Front**

12' 10" x 7' 11" (3.91 x 2.41) Being fitted with a range of matching wall and base units, roll edge work surface incorporating stainless steel style single drainer sink with mixer tap over, built in electric oven with four ring electric hob, space and plumbing for washing machine, tiling to water prone areas, tiled flooring, strip light to ceiling and double glazed window to front elevation