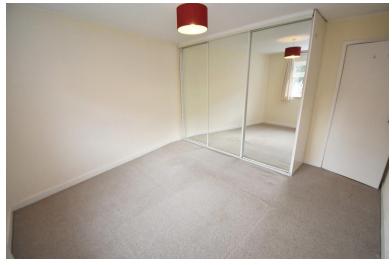

#### **Bedroom One to Rear**

12' 10" x 12' 5" (3.91 x 3.78) With ceiling light point, wall mounted electric storage heater, double glazed window to rear elevation and floor to ceiling fitted wardrobes with mirrored sliding doors