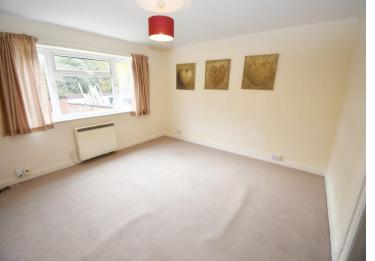

### Lounge to Rear

13' 0" x 13' 6" (3.96 x 4.11) With ceiling light point, wall mounted electric storage heater and double glazed window to rear elevation