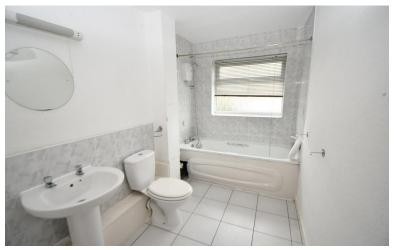

#### **Bathroom**

Being fitted with a three piece white suite comprising low level WC, pedestal wash hand basin and panelled bath with shower over, tiling to water prone areas, tiling to floor and ceiling light point