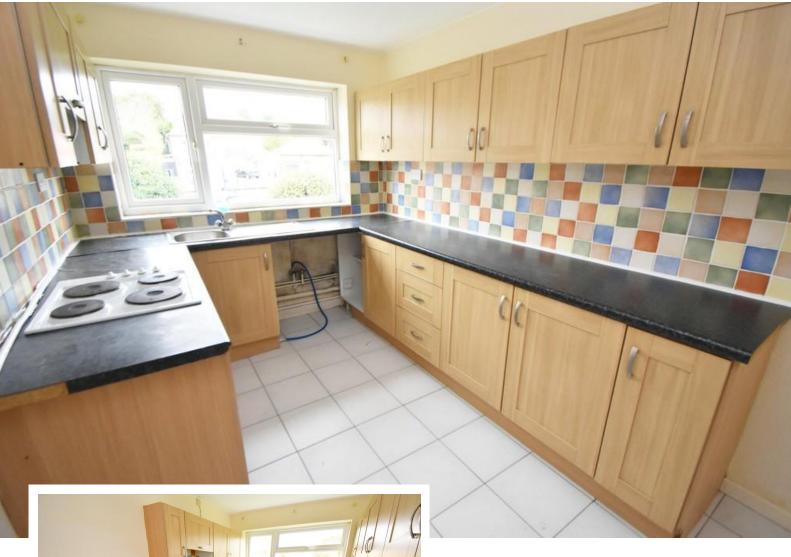

#### **Kitchen to Front**

12' 10" x 7' 11" (3.91 x 2.41) Being fitted with a range of matching wall and base units, roll edge work surface incorporating stainless steel style single drainer sink with mixer tap over, built in electric oven with four ring electric hob, space and plumbing for washing machine, tiling to water prone areas, tiled flooring, strip light to ceiling and double glazed window to front elevation