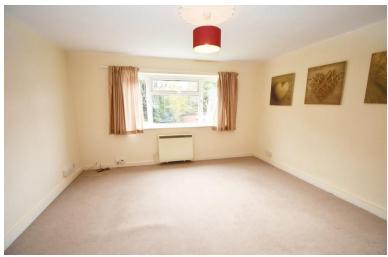

### Lounge to Rear

13' 0" x 13' 6" (3.96 x 4.11) With ceiling light point, wall mounted electric storage heater and double glazed window to rear elevation