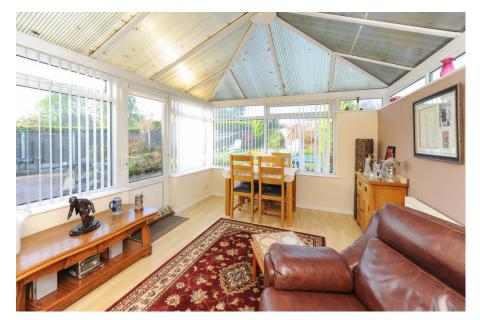

- Three Bedroom Semi Detached House
- Modern Fitted Kitchen/diner With Integrated Cooking Appliances
- Spacious Lounge
- uPVC Conservatory Overlooking The Rear Garden
- Master Bedroom With En-Suite & Dressing Room
- Modern Fitted Bathroom With White Suite
- Enclosed Rear Garden With Lawn & Patio
- Off Street parking For Numerous Cars & Double Garage With Electric Doors
- GCH & uPVC Double Glazing
- energy Rating D Freehold.