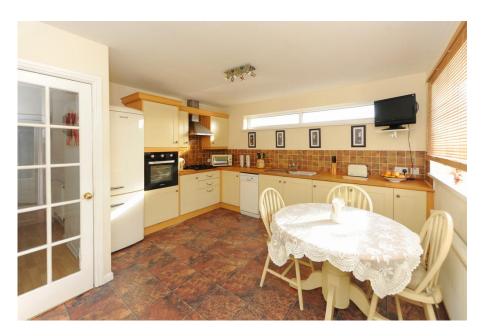

- Three Bedroom Semi Detached House
- Modern Fitted Kitchen/diner With Integrated Cooking Appliances
- Spacious Lounge
- uPVC Conservatory Overlooking The Rear Garden
- Master Bedroom With En-Suite & Dressing Room
- Modern Fitted Bathroom With White Suite
- Enclosed Rear Garden With Lawn & Patio
- Off Street parking For Numerous Cars & Double Garage With Electric Doors
- GCH & uPVC Double Glazing
- energy Rating D Freehold.