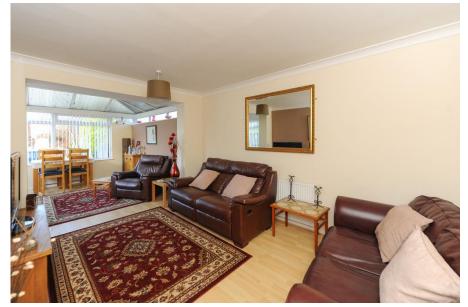

- Three Bedroom Semi Detached House
- Modern Fitted Kitchen/diner With Integrated Cooking Appliances
- Spacious Lounge
- uPVC Conservatory Overlooking The Rear Garden
- Master Bedroom With En-Suite & Dressing Room
- Modern Fitted Bathroom With White Suite
- Enclosed Rear Garden With Lawn & Patio
- Off Street parking For Numerous Cars & Double Garage With Electric Doors
- GCH & uPVC Double Glazing
- energy Rating D Freehold.

Occupying a corner plot this deceptively spacious property offers in excess of 1100 sq. ft of flexible accommodation, private enclosed rear garden and ample off street parking with double garage. Ideally placed a short distance from schools, shops, parks, nus services and transport links including commuter routes.