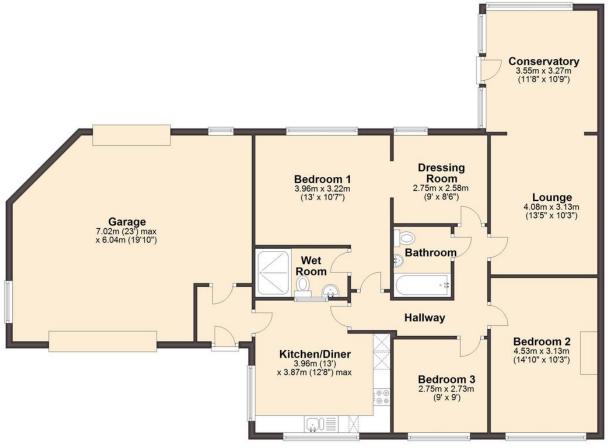

## **Ground Floor**

Approx. 102.4 sq. metres (1102.1 sq. feet)

We endeavour to make these particulars as accurate as possible, but they should only be used as guidance and they do not constitute any part of the contract. All measurements are approximate and no guarantees are made to the services, heating systems, appliances (if any) or fittings as to their working order and no warranty can be given or implied.

Total area: approx. 102.4 sq. metres (1102.1 sq. feet)

You may download, store and use this material for your own personal use and research. You may not republish, retransmit, redistribute or otherwise make the material available to any party or make the same available on any website, on or offline service or hard copy without the website owner's express written consent. The website owner's copy right must remain on all reproductions of material taken from this website.