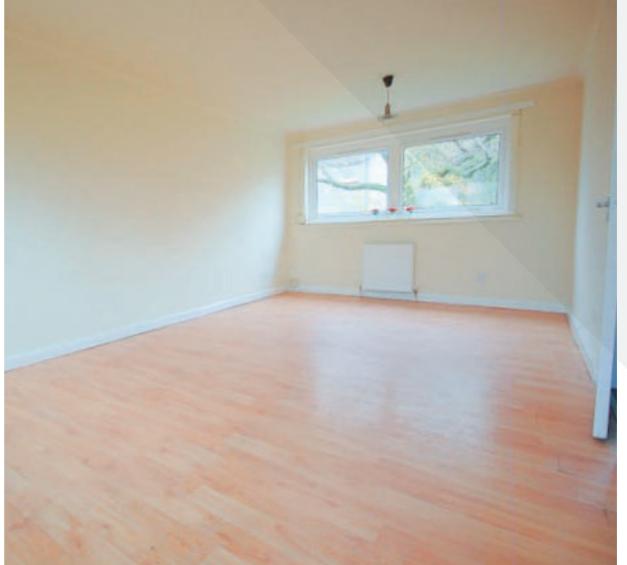

Internally, the split-level accommodation is will laid out and comprises entrance hall with storage area off, stairs leading to the accommodation level where the mezzanine landing has a storage cupboard off and access to lounge / dining room can be found with front and rear facing double glazed windows and laminate flooring. A fair size kitchen has a wide array of floor and wall mounted basic units off with occasional glazed inserts and access door leading out to the rear garden.