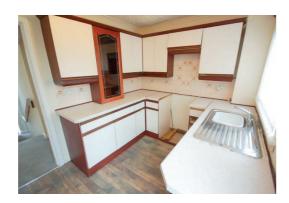

Internally, the split-level accommodation is will laid out and comprises entrance hall with storage area off, stairs leading to the accommodation level where the mezzanine landing has a storage cupboard off and access to lounge / dining room can be found with front and rear facing double glazed windows and laminate flooring. A fair size kitchen has a wide array of floor and wall mounted basic units off with occasional glazed inserts and access door leading out to the rear garden.