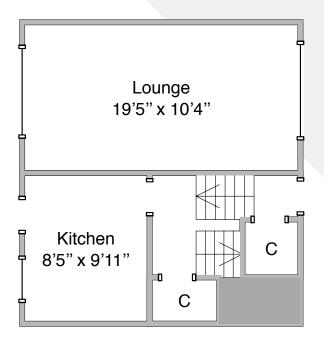

Internally, the split-level accommodation is will laid out and comprises entrance hall with storage area off, stairs leading to the accommodation level where the mezzanine landing has a storage cupboard off and access to lounge / dining room can be found with front and rear facing double glazed windows and laminate flooring. A fair size kitchen has a wide array of floor and wall mounted basic units off with occasional glazed inserts and access door leading out to the rear garden.

Access to upper apartments is gained via a turning staircase to the upper landing which has overhead loft access hatch and three storage cupboards off. Two double bedrooms are provided and a bathroom with three-piece suite electric shower provided. Further features include gas central heating, double glazing and compact front and enclosed rear gardens, residents parking can be found across the communal grounds at the front.