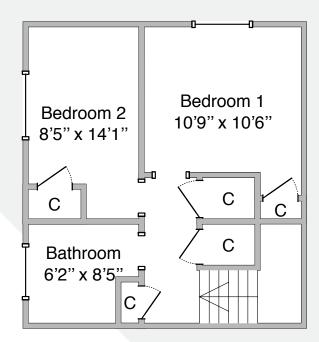

Access to upper apartments is gained via a turning staircase to the upper landing which has overhead loft access hatch and three storage cupboards off. Two double bedrooms are provided and a bathroom with three-piece suite electric shower provided. Further features include gas central heating, double glazing and compact front and enclosed rear gardens, residents parking can be found across the communal grounds at the front.