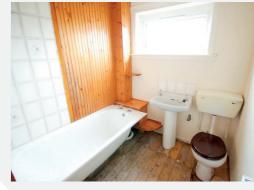

Access to upper apartments is gained via a turning staircase to the upper landing which has overhead loft access hatch and three storage cupboards off. Two double bedrooms are provided and a bathroom with three-piece suite electric shower provided. Further features include gas central heating, double glazing and compact front and enclosed rear gardens, residents parking can be found across the communal grounds at the front.