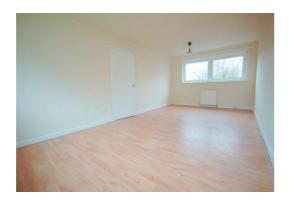

Internally, the split-level accommodation is will laid out and comprises entrance hall with storage area off, stairs leading to the accommodation level where the mezzanine landing has a storage cupboard off and access to lounge / dining room can be found with front and rear facing double glazed windows and laminate flooring. A fair size kitchen has a wide array of floor and wall mounted basic units off with occasional glazed inserts and access door leading out to the rear garden.