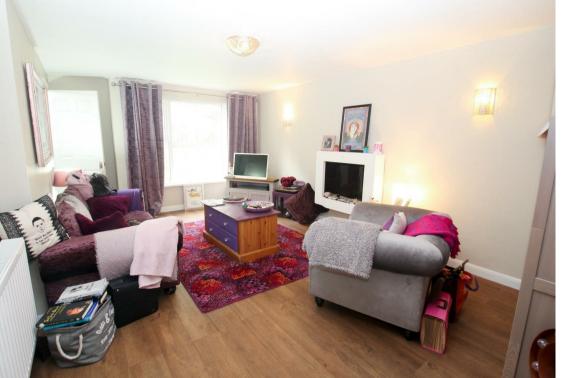

If you are searching for a very well presented and vastly improved semi detached bungalow, this property might just be the perfect one for you. The property is a Dutch Style Bungalow which is over two floors; very generous in size and very versatile. The property briefly comprises:- entrance hall, ground floor wet room, a sizeable reception room, a well appointed kitchen and two bedrooms. On the first floor you have the master bedroom, a further fourth bedroom and a lovely refitted bathroom WC. The property benefits from wood effect luxury click vinyl flooring to the ground floor, UPVC double glazing and a recently installed gas central heating system.

This property has been superbly improved and offers very comfortable living space. In order to get a real feel for this home should view the property as soon as possible. This will give you a much better understanding of how charming this property is.