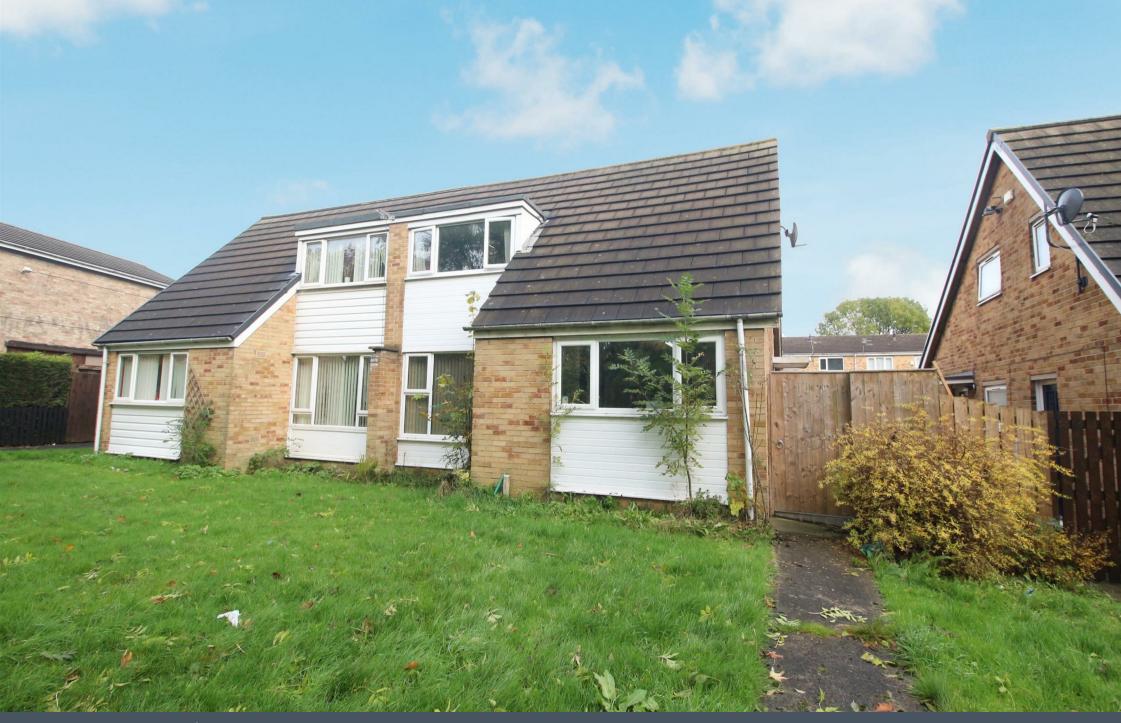

Dereham Way North Shields North Shields NE29 8BU Price £149,950

If you are searching for a very well presented and vastly improved semi detached bungalow, this property might just be the perfect one for you. The property is a Dutch Style Bungalow which is over two floors; very generous in size and very versatile. The property briefly comprises:- entrance hall, ground floor wet room, a sizeable reception room, a well appointed kitchen and two bedrooms. On the first floor you have the master bedroom, a further fourth bedroom and a lovely refitted bathroom WC. The property benefits from wood effect luxury click vinyl flooring to the ground floor, UPVC double glazing and a recently installed gas central heating system.

Externally there is an open aspect to the front and a large newly fenced rear garden with double gates incorporating artificial grass and a blocked paved driveway for cars.

The exact location affords ease of access to the A19 and the Tyne Tunnel. The A1058 Coast Road is also close by so you have a direct route to the coast or Newcastle City Centre. There are good links to public transport facilities which include prime bus routes and of course the Metro service. For the growing family the property is well positioned for access to schools.