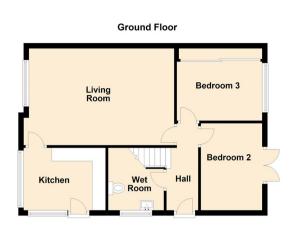

If you are searching for a very well presented and vastly improved semi detached bungalow, this property might just be the perfect one for you. The property is a Dutch Style Bungalow which is over two floors; very generous in size and very versatile. The property briefly comprises:- entrance hall, ground floor wet room, a sizeable reception room, a well appointed kitchen and two bedrooms. On the first floor you have the master bedroom, a further fourth bedroom and a lovely refitted bathroom WC. The property benefits from wood effect luxury click vinyl flooring to the ground floor, UPVC double glazing and a recently installed gas central heating system.

## First Floor