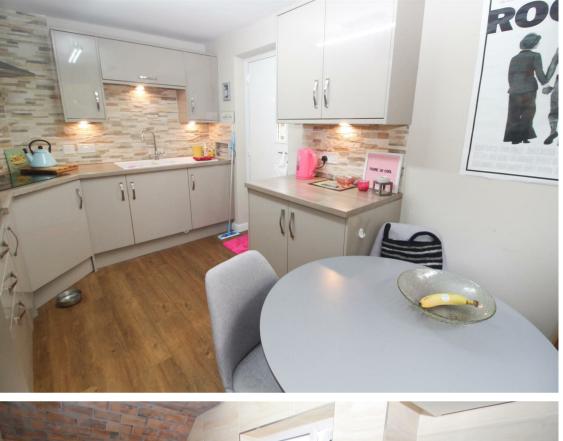

If you are searching for a very well presented and vastly improved semi detached bungalow, this property might just be the perfect one for you. The property is a Dutch Style Bungalow which is over two floors; very generous in size and very versatile. The property briefly comprises:- entrance hall, ground floor wet room, a sizeable reception room, a well appointed kitchen and two bedrooms. On the first floor you have the master bedroom, a further fourth bedroom and a lovely refitted bathroom WC. The property benefits from wood effect luxury click vinyl flooring to the ground floor, UPVC double glazing and a recently installed gas central heating system.

Living Room 11'11" x 18'7" (3.65 x 5.68) Kitchen 7'8" x 10'1" (2.35 x 3.09) Master Bedroom 11'5" x 14'2" (3.50 x 4.32) Bedroom Two 10'9" x 7'6" (3.28 x 2.31) Bedroom Three 9'4" x 10'6" (2.86 x 3.22) Bedroom Four 7'8" x 5'6" (2.35 x 1.68)