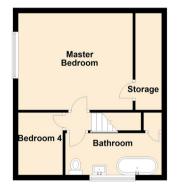

Living Room 11'11" x 18'7" (3.65 x 5.68) Kitchen 7'8" x 10'1" (2.35 x 3.09) Master Bedroom 11'5" x 14'2" (3.50 x 4.32) Bedroom Two 10'9" x 7'6" (3.28 x 2.31) Bedroom Three 9'4" x 10'6" (2.86 x 3.22) Bedroom Four 7'8" x 5'6" (2.35 x 1.68)

## First Floor