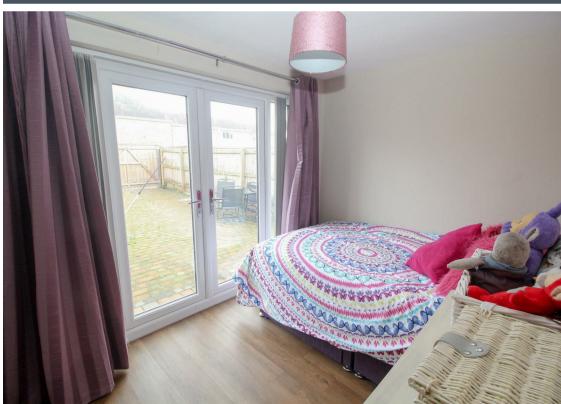

If you are searching for a very well presented and vastly improved semi detached bungalow, this property might just be the perfect one for you. The property is a Dutch Style Bungalow which is over two floors; very generous in size and very versatile. The property briefly comprises:- entrance hall, ground floor wet room, a sizeable reception room, a well appointed kitchen and two bedrooms. On the first floor you have the master bedroom, a further fourth bedroom and a lovely refitted bathroom WC. The property benefits from wood effect luxury click vinyl flooring to the ground floor, UPVC double glazing and a recently installed gas central heating system.

Living Room 11'11" x 18'7" (3.65 x 5.68) Kitchen 7'8" x 10'1" (2.35 x 3.09) Master Bedroom 11'5" x 14'2" (3.50 x 4.32) Bedroom Two 10'9" x 7'6" (3.28 x 2.31) Bedroom Three 9'4" x 10'6" (2.86 x 3.22) Bedroom Four 7'8" x 5'6" (2.35 x 1.68)