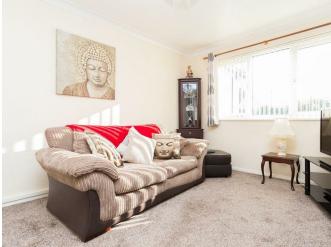

## **DESCRIPTION**

Lounge 10'11" x 14'11" (3.35 x 4.55)

Dining Room 19'11" x 7'8" (6.09 x 2.34)

Kitchen 8'11" x 11'0" (2.74 x 3.36)

Bedroom One 10'11" x 11'11" (3.35 x 3.64)

Bedroom Two 8'11" x 8'11" (2.74 x 2.74)