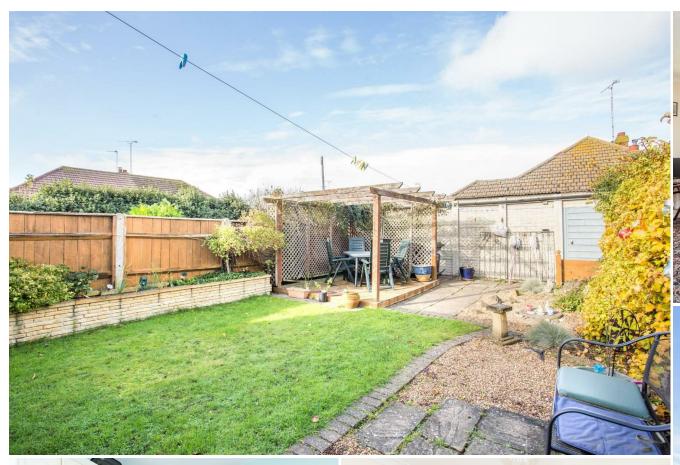

Shower Room 5'3" x 5'9" (1.62 x 1.76)

Exterior

Garden

Garage 16'3" x 6'10" (4.96 x 2.10)