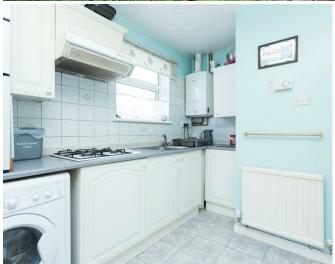

## **DESCRIPTION**

Lounge 10'11" x 14'11" (3.35 x 4.55)

Dining Room 19'11" x 7'8" (6.09 x 2.34)

Kitchen 8'11" x 11'0" (2.74 x 3.36)

Bedroom One 10'11" x 11'11" (3.35 x 3.64)

Bedroom Two 8'11" x 8'11" (2.74 x 2.74)