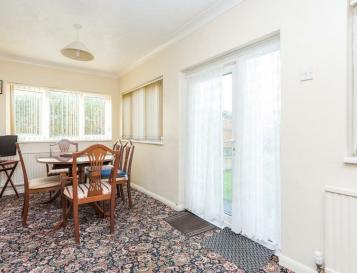

## **DESCRIPTION**

Lounge 10'11" x 14'11" (3.35 x 4.55)

Dining Room 19'11" x 7'8" (6.09 x 2.34)

Kitchen 8'11" x 11'0" (2.74 x 3.36)

Bedroom One 10'11" x 11'11" (3.35 x 3.64)

Bedroom Two 8'11" x 8'11" (2.74 x 2.74)