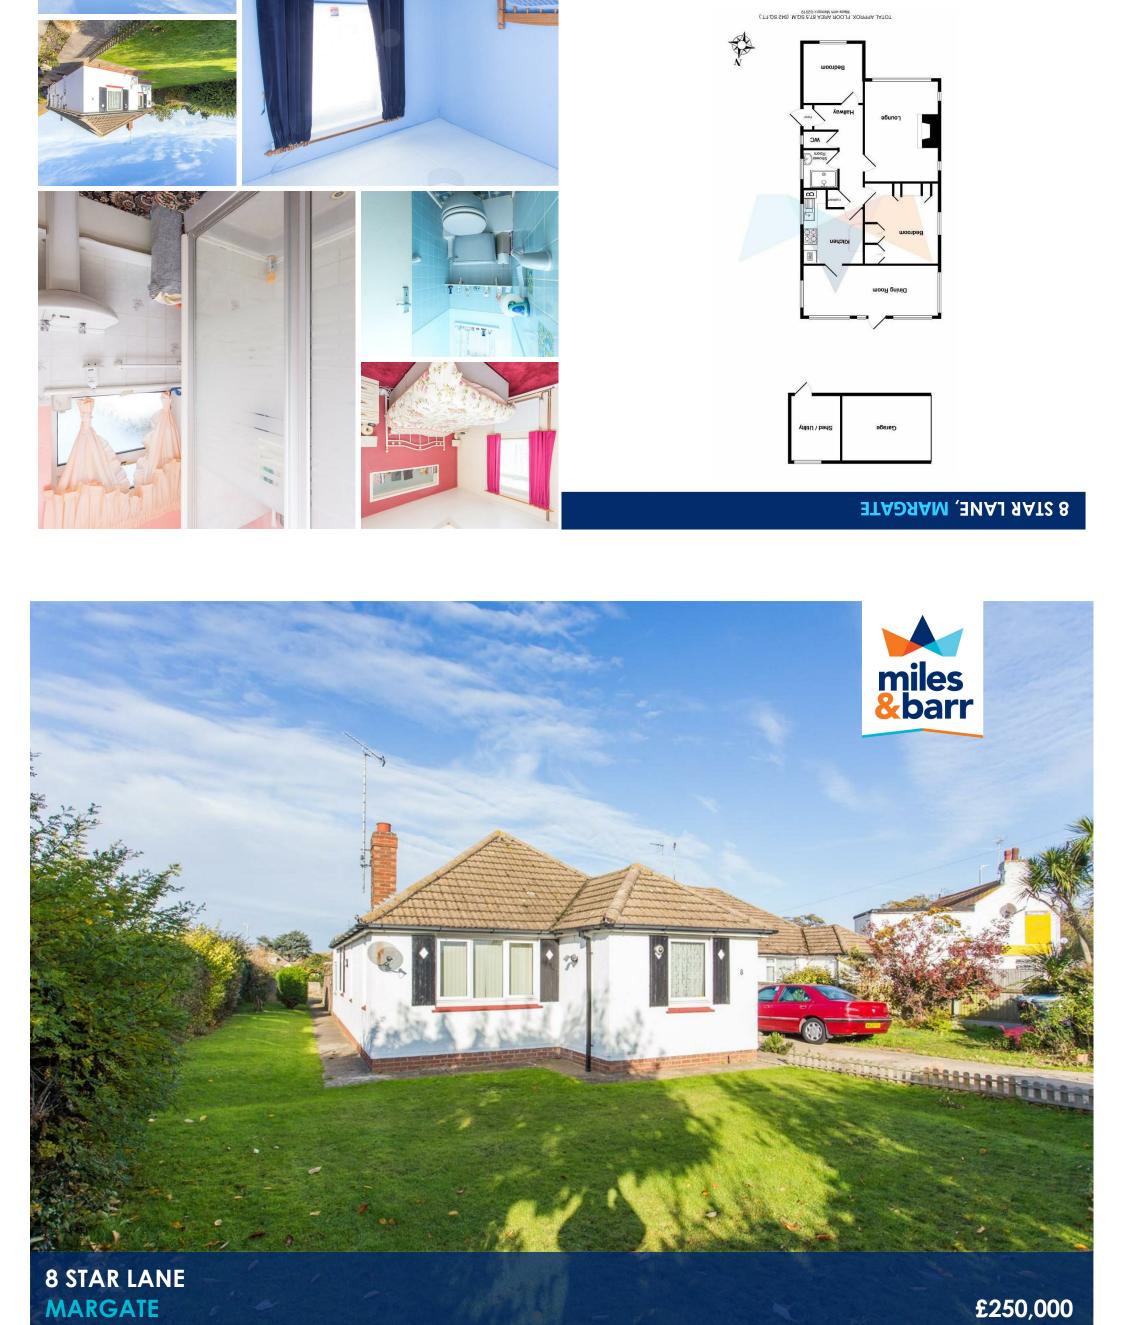

## **ABOUT**

DETACHED CORNER PLOT BUNGALOW WITH GARAGE TO THE REAR!! Miles and Barr are delighted to bring to the market this two bedroom detached bungalow, in a very central location. The property is perfectly located being on the Margate/Broadstairs borders, close to all shops at Westwood Cross and convenient for local transport. Internally the property comprises of an entrance hallway, separate kitchen which has been extended which the extension is being utilised as a dining room, two bedrooms, WC along with a shower room. Externally there is a family garden along with a garage to the rear and off street parking. This is a lovely home in a hugely popular area with room to grow. Viewings come recommended. To avoid disappointment, please call sole agents Miles and Barr 7 days a week on 01843 231222 to arrange your internal viewing.

## **DESCRIPTION**

Lounge 10'11" x 14'11" (3.35 x 4.55)

Dining Room 19'11" x 7'8" (6.09 x 2.34)

Kitchen 8'11" x 11'0" (2.74 x 3.36)

Bedroom One 10'11" x 11'11" (3.35 x 3.64)

Bedroom Two 8'11" x 8'11" (2.74 x 2.74)

Shower Room 5'3" x 5'9" (1.62 x 1.76)

Exterior

Garden

Garage 16'3" x 6'10" (4.96 x 2.10)