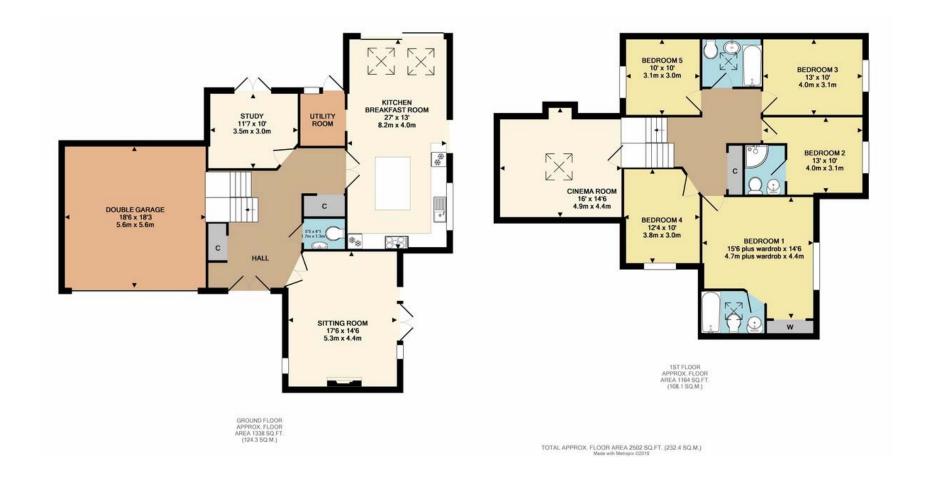

- Study
- Cinema Room
- Kitchen Dining Family Room
- **Utility Room**
- 5 Bedrooms
- 3 Bath/Shower Rooms, two are ensuite
- Double Garage
- Further off street Parking
- Secluded Garden of around 80'w x 50'd

Conventionally built in 2009 and extended since, the house has an imaginative design that reflects the needs of modern family life. Three bath/shower rooms serve the five double bedrooms and there is plenty of room for work at home as well as family lifestyle including a fully prepared cinema - equipment available separately. The kitchen - dining - family room was enhanced with bi-fold doors leading to a timber deck giving 'spill-out' space for entertaining family and friends.

Beautiful designer Kitchen with appliances | Extended dining/family space with bi-fold doors | Three further Living Rooms | Ensuite Bathroom and Ensuite Shower Room | Double width Garage with automated door | Landscaped, south-aspect Gardens | Concrete floors with Underfloor Heating | Ideal, low maintenance and efficient home | Elevated location in a private, gated close | Open countryside on the doorstep