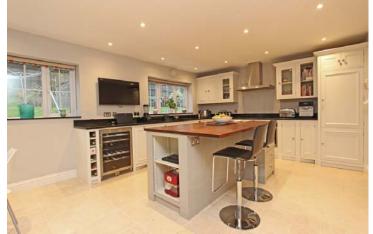

## **Tadworth**

London by rail 45 minutes

All times and distances are approximate

Just a few minutes from woodland walks and the open spaces of Epsom Downs, this excellent modern detached house is one of just three built in 2009 in this private, gated close. The beautiful kitchen - dining - family room and cinema room are just two features of this contemporary 5 Bedroom family home.

Beautiful designer Kitchen with appliances | Extended dining/family space with bi-fold doors | Three further Living Rooms | Ensuite Bathroom and Ensuite Shower Room | Double width Garage with automated door | Landscaped, south-aspect Gardens | Concrete floors with Underfloor Heating | Ideal, low maintenance and efficient home | Elevated location in a private, gated close | Open countryside on the doorstep