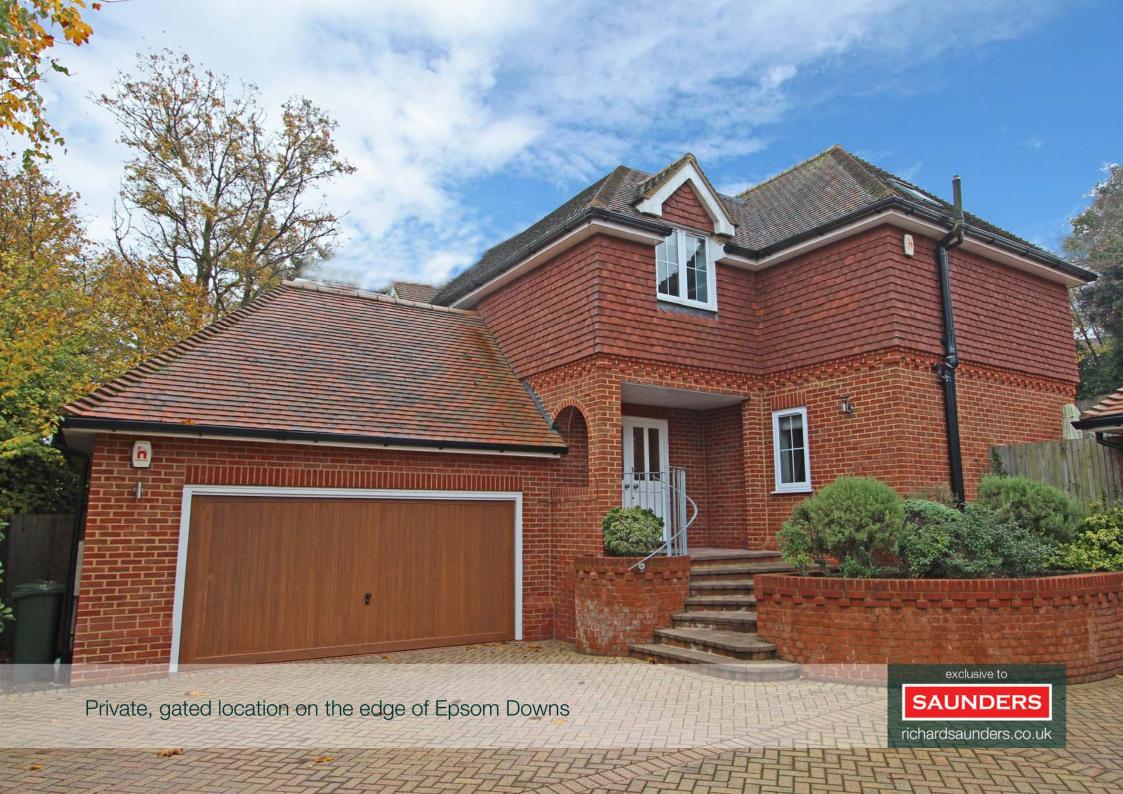

## **Tadworth**

London by rail 45 minutes

All times and distances are approximate

Just a few minutes from woodland walks and the open spaces of Epsom Downs, this excellent modern detached house is one of just three built in 2009 in this private, gated close. The beautiful kitchen - dining - family room and cinema room are just two features of this contemporary 5 Bedroom family home.

Conventionally built in 2009 and extended since, the house has an imaginative design that reflects the needs of modern family life. Three bath/shower rooms serve the five double bedrooms and there is plenty of room for work at home as well as family lifestyle including a fully prepared cinema - equipment available separately. The kitchen - dining - family room was enhanced with bi-fold doors leading to a timber deck giving 'spill-out' space for entertaining family and friends.

Beautiful designer Kitchen with appliances | Extended dining/family space with bi-fold doors | Three further Living Rooms | Ensuite Bathroom and Ensuite Shower Room | Double width Garage with automated door | Landscaped, south-aspect Gardens | Concrete floors with Underfloor Heating | Ideal, low maintenance and efficient home | Elevated location in a private, gated close | Open countryside on the doorstep