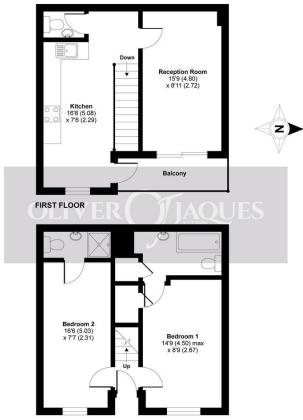

## Greenland Mews, London, SE8

APPROX. GROSS INTERNAL FLOOR AREA 760 SQ FT 70.6 SQ METRES

**GROUND FLOOR** 

Whilst every attempt has been made to ensure the accuracy of the floor plan contained here, measurements of doors, windows and rooms are approximate and no responsibility is taken for any error, omission or insstatement. These plans are for representation purposes only as defined by RICS Code of Measuring Practice and should be used as such by any prospective purchaser. Specifically no guarantee is given on the total square footage of the property if quoted on this plan. Any figure given is for initial guidance only and should not be relied on as a basis of valuation.