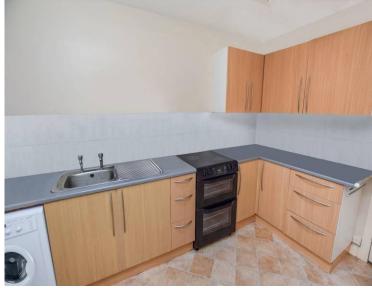

### **DINING KITCHEN**

**11' 7" x 8' 0" (3.53m x 2.44m)** A spacious room fitted with a range of wall and base units with contrasting work surfaces and tiling between. Stainless steel sink and drainer unit. Velux window. Space for washing machine and fridge/freezer. Vinyl floor covering. Telephone point.