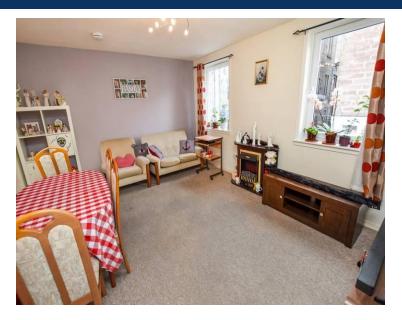

#### LOUNGE

**15' 2" x 12' 4" (4.62m x 3.76m)** Well proportioned public room with two windows to the front. Carpet. Storage heater.