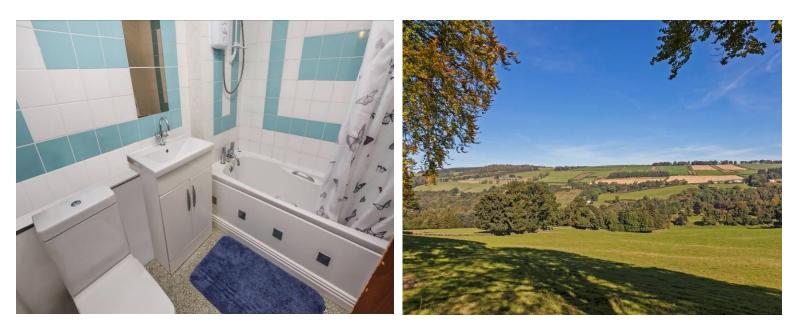

# BATHROOM

**12' 4" x 7' 1" (3.76m x 2.16m)** Fitted with a white suite comprising W.C., wash hand basin enclosed within vanity unit and bath with shower over. There is partial tiling to the walls. Vinyl floor covering. Hatch providing access to the attic space.

Blairgowrie is a thriving town with the High Street being the focal point having a variety of local shops including a butcher, book shop, antique and local craft and gift shops together with well-known department stores and supermarkets. There is both primary and secondary schooling within the town. Blairgowrie also boasts its own championship golf course at Rosemount, which is considered one of the best courses in Scotland. To the North of the town is Spittal of Glenshee which has Scotland's largest ski centre.