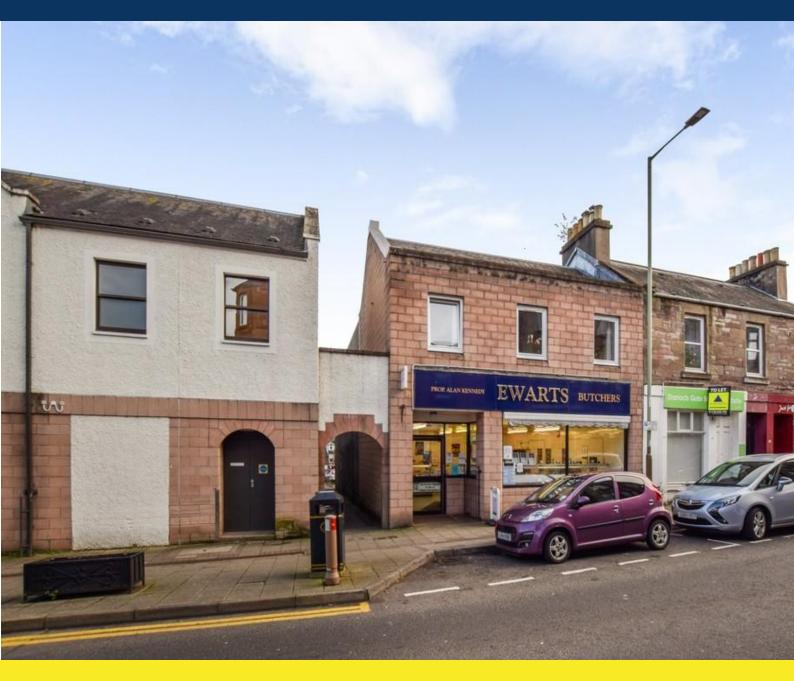

# 28A High Street, Blairgowrie, Perthshire, PH10 6ET

# Offers Over £67,000

We are delighted to bring to the market this well presented ONE BEDROOM PLUS BOX ROOM FIRST FLOOR FLAT situated within Blairgowrie town centre.

The property offers well proportioned accommodation comprising of Entrance Hall, Lounge, Dining Kitchen, Double Bedroom, Bathroom and Box Room. There is electric heating and double glazing throughout. The property is currently tenanted and will be sold with the sitting tenant. There are two further properties within the building which are also available for sale. EPC RATING D.

The building is entered via a secure entry door system and the communal areas are very well maintained and shared with the butcher premises below. Parking is available on-street around the property and there is a car park to the rear. The current rent for this particular property is £375.00 per calendar month.