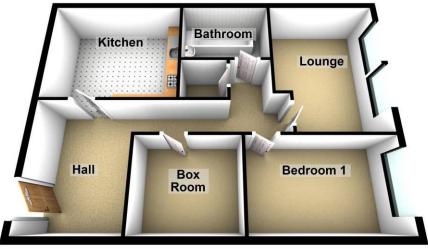

# **ENTRANCE HALL**

**16' 4" at widest x 7' 4" at widest (4.98m x 2.24m)** Providing access to all accommodation. Dimplex electric heater. Carpet. Large walk-in cupboard housing the electric meter and hot water tank.

### **DINING KITCHEN**

**11' 7" x 8' 0" (3.53m x 2.44m)** A spacious room fitted with a range of wall and base units with contrasting work surfaces and tiling between. Stainless steel sink and drainer unit. Velux window. Space for washing machine and fridge/freezer. Vinyl floor covering. Telephone point.

#### LOUNGE

**15' 2" x 12' 4" (4.62m x 3.76m)** Well proportioned public room with two windows to the front. Carpet. Storage heater.

## BEDROOM

**13' 1" x 8' 1" (3.99m x 2.46m)** A spacious double bedroom with window to the front. Carpet. Dimplex electric heater.

63 – 65 George Street, Perth, 01738 44 43 42 1a James Square, Crieff, 01764 65 00 44 Next Home Estate Agents 211 High Street, Auchterarder, 01764 66 36 66

#### BOXROOM

**8' 9" x 8' 1" (2.67m x 2.46m)** This is a spacious and versatile room which is currently utilised as a walk-in wardrobe but would make an excellent home office or study. Carpet. Panel electric heater.

# BATHROOM

**12' 4" x 7' 1" (3.76m x 2.16m)** Fitted with a white suite comprising W.C., wash hand basin enclosed within vanity unit and bath with shower over. There is partial tiling to the walls. Vinyl floor covering. Hatch providing access to the attic space.

# Ground Floor