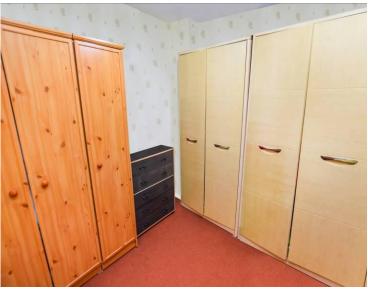

#### BOXROOM

**8' 9" x 8' 1" (2.67m x 2.46m)** This is a spacious and versatile room which is currently utilised as a walk-in wardrobe but would make an excellent home office or study. Carpet. Panel electric heater.