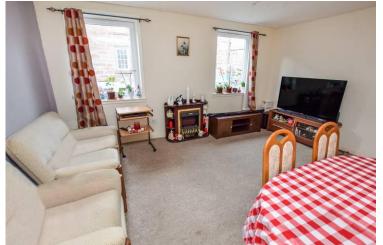

#### LOUNGE

**15' 2" x 12' 4" (4.62m x 3.76m)** Well proportioned public room with two windows to the front. Carpet. Storage heater.