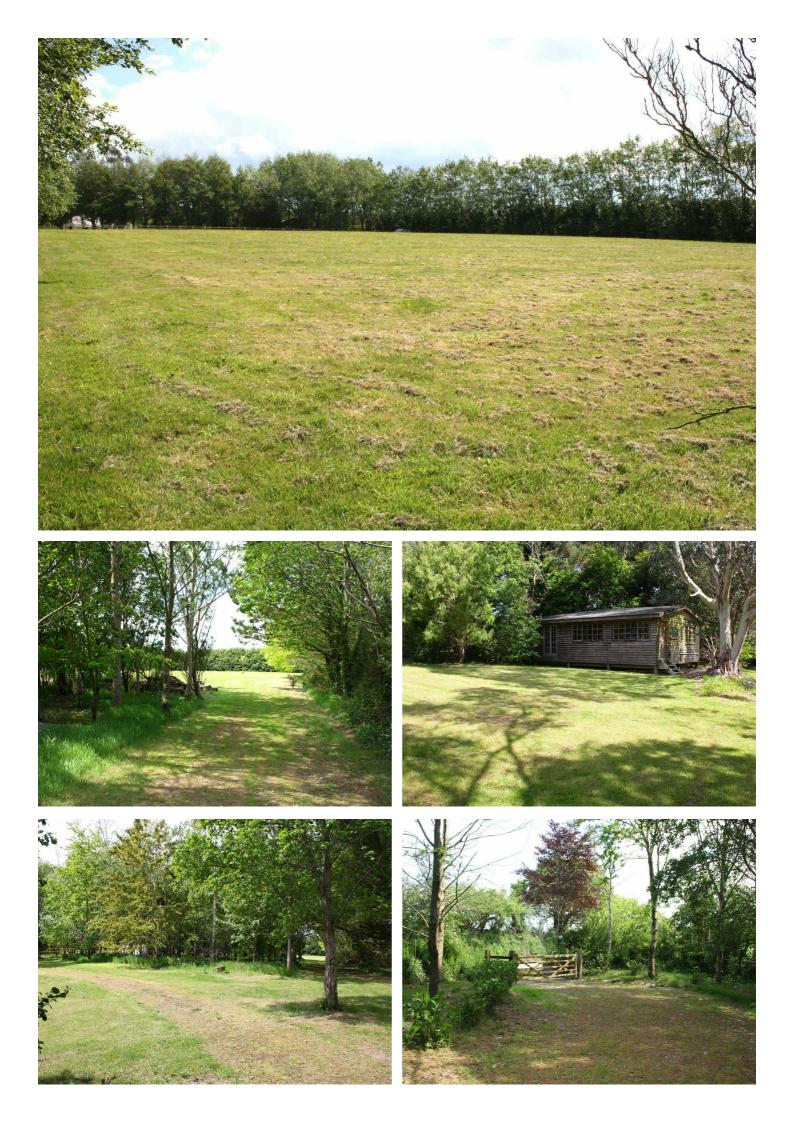

With an independent vehicular access, Lot 2 comprises a timber Outbuilding (The Chalet) about 24'6 x 18'3, a good 55' long polytunnel and parcel of productive land. There are good post and rail and hedged boundaries with high trees creating shelter screens around the lot.