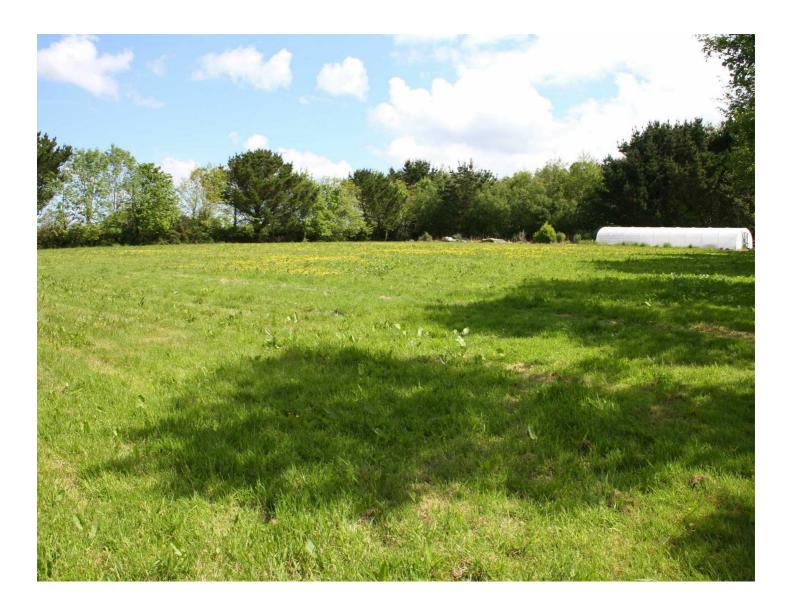

With an independent vehicular access, Lot 2 comprises a timber Outbuilding (The Chalet) about 24'6 x 18'3, a good 55' long polytunnel and parcel of productive land. There are good post and rail and hedged boundaries with high trees creating shelter screens around the lot.