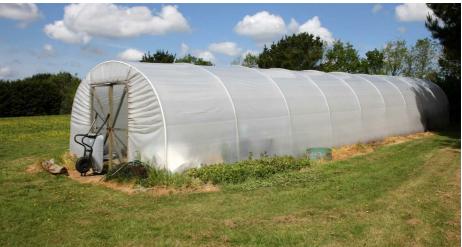

### Well situated parcel of sheltered land with polytunnel and outbuilding

- Good Position
- Outbuilding 24'6 x 18'3
- 55' Long Poly-tunnel
- Post and Rail/Hedged Boundaries
- Private Borehole
- Independent Access
- About 5.34 Acres

With an independent vehicular access, Lot 2 comprises a timber Outbuilding (The Chalet) about 24'6 x 18'3, a good 55' long polytunnel and parcel of productive land. There are good post and rail and hedged boundaries with high trees creating shelter screens around the lot.