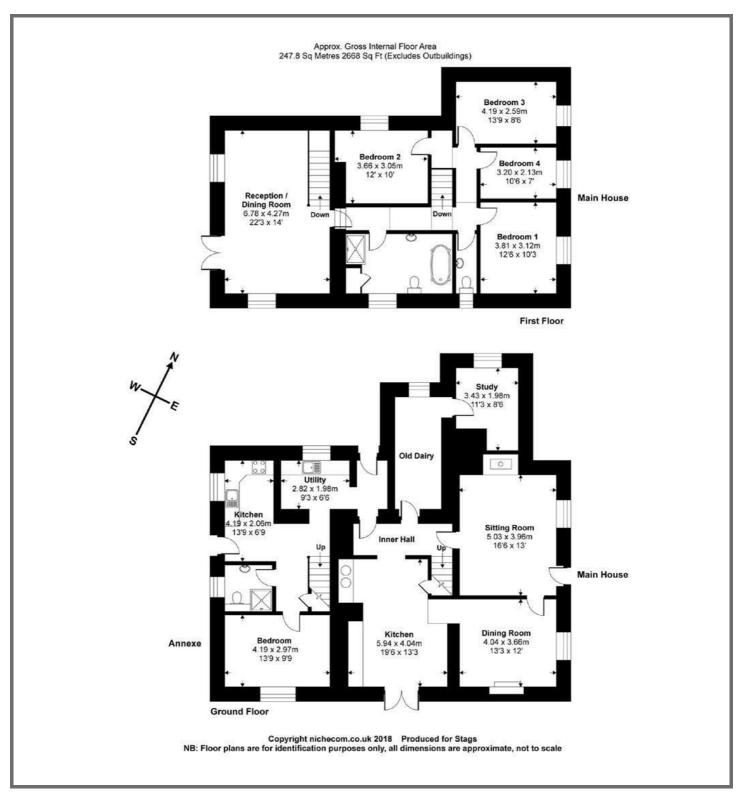

#### VIEWING

Strictly and only by prior appointment with Stags' Truro office on 01872 264488.

#### DIRECTIONS

Travelling south on the A3078 towards St Mawes, pass over the bridge at Tregony and stay on the A3078 driving up the hill. After about two miles, pass the garage on the left-hand side, ignore the turning to the left towards Veryan, continue on for about a further 2.5 miles until reaching Ruan High Lanes. Towards the far outskirts of the village, turn right towards King Harry Ferry. Drive down the hill, follow the road sharply around to the left and at the crossroads, turn left. The entrance to Lambourne Farm will then be seen on the right-hand side after about 50 yards.

#### SERVICES

Private bore hole water supply.



Lambourne Farm, Lot 2, Ruan High Lanes, Cornwall TR2 5NL



These particulars are a guide only and should not be relied upon for any purpose.





61 Lemon Street, Truro, TR1 2PE

01872 264488 truro@stags.co.uk

stags.co.uk



Cornwall | Devon | Somerset | Dorset | London