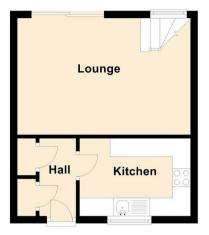

## **Ground Floor**

First Floor

Lounge 15'7" x 10'5" (4.76 x 3.20)

Kitchen 10'0" x 7'0" (3.07 x 2.14)

Bedroom One 9'4" x11'6" (2.85 x3.52)

Bedroom Two 8'4" x 9'0" (2.55 x 2.75)

Gosforth 0191 236 2070 Newcastle 0191 284 4050 Forest Hall 0191 605 3134 High Heaton 0191 270 1122 Low Fell 0191 487 0800 Tynemouth 0191 257 2000 Whitley Bay 0191 251 3000 Property Management Centre 0191 236 2680