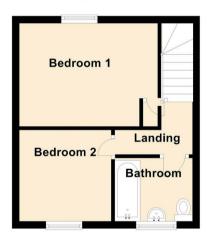

## **Ground Floor**

First Floor

Lounge 15'7" x 10'5" (4.76 x 3.20)

Kitchen 10'0" x 7'0" (3.07 x 2.14)

Bedroom One 9'4" x11'6" (2.85 x3.52)

Bedroom Two 8'4" x 9'0" (2.55 x 2.75)

Gosforth 0191 236 2070 Newcastle 0191 284 4050 Forest Hall 0191 605 3134 High Heaton 0191 270 1122 Low Fell 0191 487 0800 Tynemouth 0191 257 2000 Whitley Bay 0191 251 3000 Property Management Centre 0191 236 2680