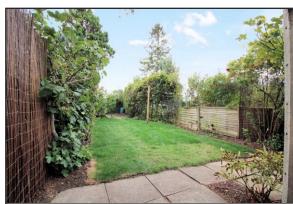

#### Garden - 105'0 x 18'0 (approx)

There is a fully enclosed rear garden offering a good degree of privacy and backing on to paddocks.