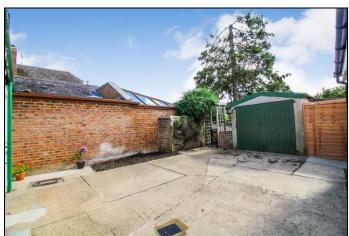

#### **Garage & Driveway Parking**

There is a single garage located to the rear of the property with driveway parking in front.