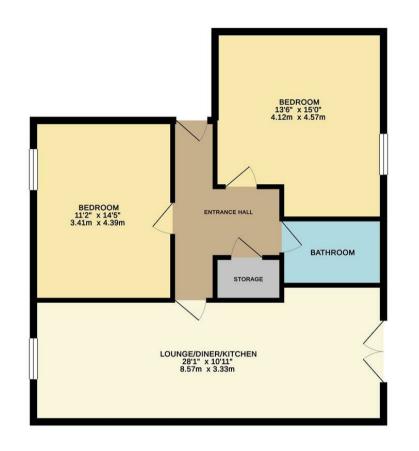

TOTAL FLOOR AREA: 774 sq. ft. (71.9 sq. m.) approx. Total FLOOR AREA: 774 sq. ft. (71.9 sq. m.) approx. If the work atting has been made to evaluate the accuracy of the floorafac cotaleade here, measurement of ensors on emi-statement. The pain is for historia propose only and budde hus deals such by prospective parchase. The service, systems and applicate shows have not been instead and no pain as in the mission with the service of the service of