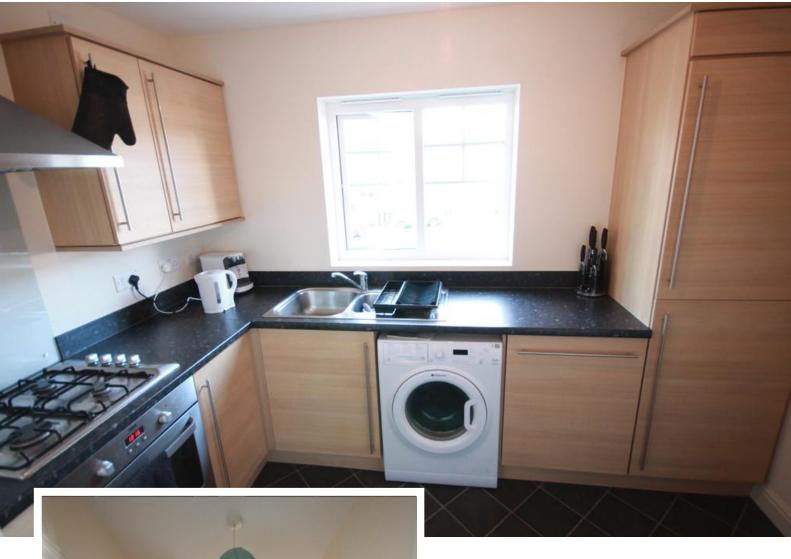

This lovely property briefly comprises of an entrance staircase leading up to the communal hallway, a generous sized lounge, separate kitchen with modern fitted units integrated appliances and white goods, two good sized bedrooms and a family sized bathroom with white three piece suite and shower over bath.