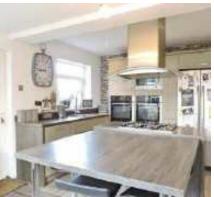

#### **KITCHEN**

16'3 x 10'9 (4.95m x 3.28m)

Two double glazed windows to rear, double glazed window to side, radiator. Fitted with a range of wall and base units with worktop over, integrated oven, stainless steel sink, central island with hob and breakfast bar, double glazed external door.