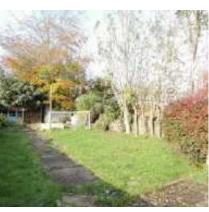

## **EXTERNALLY**

To the front of the property the garden is laid to lawn with off road parking for 1 car and a GARAGE. To the rear the garden is laid to lawn with a decked area, 2 SHEDS, a range of mature trees and shrubs and an outdoor tap.