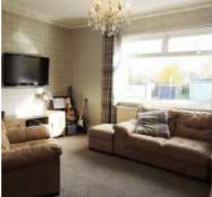

### LOUNGE / DINER

23'8 x 12' (7.21m x 3.66m)

Triple glazed window to front, radiator, coved ceiling, log burner, understairs storage cupboard, door to: