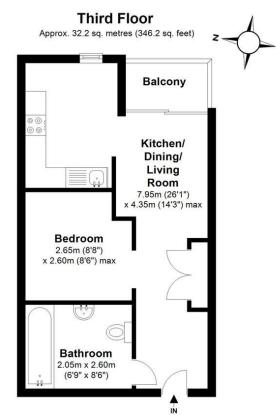

## KEY FEATURES

- Studio Apartment
- Third Floor Location
- 346 Sq. Ft. Internally
- 24 Hour Concierge
- Moments from Lewisham Station
- Great Investment Opportunity
- Private Balcony
- Well Maintained Throughout

Tenure Leasehold

Lease Expires 120 Years Remaining
Ground Rent £250 Per Annum
Service Charge £880 Per Annum

Local Authority Lewisham London Borough Council

Council Tax Band B

Total area: approx. 32.2 sq. metres (346.2 sq. feet)

This floor plan should be used as a general outline for guidance only and does not constitute in whole or in part an offer or contract. Any intending purchaser or lessee should satisfy themselves by inspection, searches, enquiries and full survey as to correctness do each statement. Any areas, measurements or distances quoted are approximate.