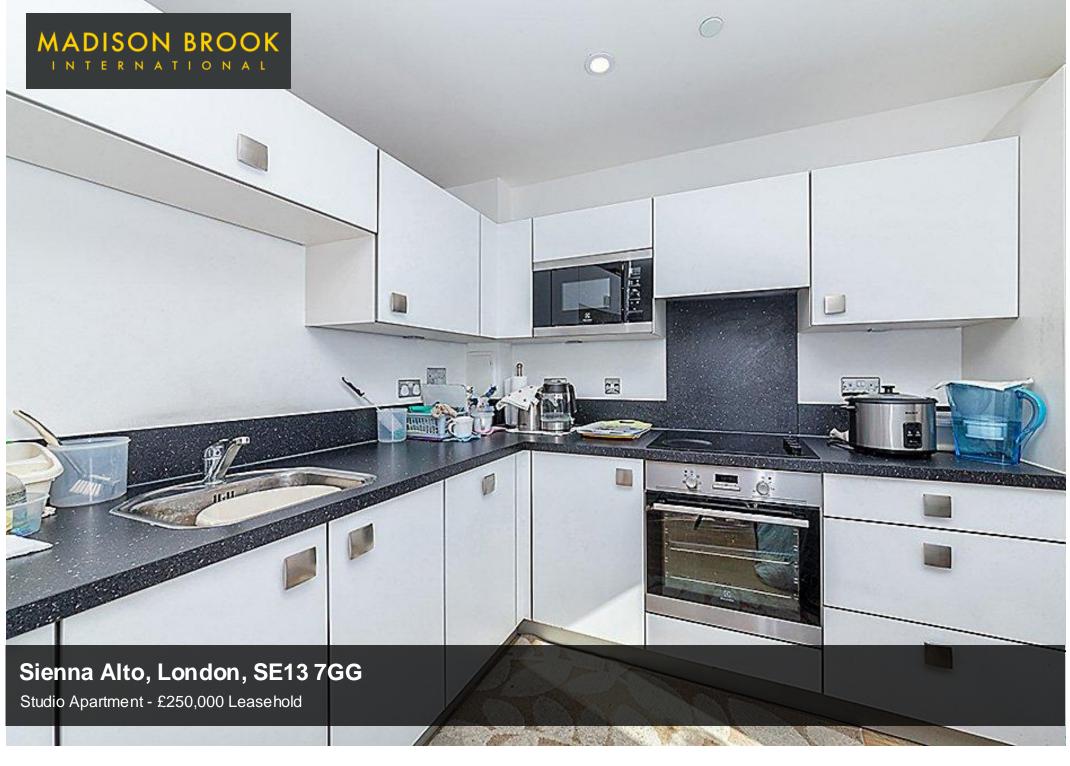

(16-18)

(92-100)

9

5

国

O

Environmental Impact (CO<sub>2</sub>) Rating

This fantastic studio apartment is located on the third floor of the stunning Sienna Alto, which forms part of the Renaissance Development.

The apartment comprises a generous reception room, including a fully fitted kitchen with range of integrated appliances, leading out to a private balcony; a separate sleeping area, large enough to host a double bed; as well as a modern bathroom finished to a good standard. This apartment has been well maintained throughout & is located within a large regeneration scheme happening in the Lewisham Borough, making this an ideal investment opportunity. Additional benefits include a 24 hour concierge.