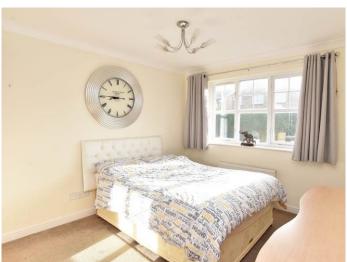

#### **BEDROOM 1**

A double bedroom with window to rear.

#### BEDROOM 2

A double bedroom with window to front and fitted wardrobes.

#### **BEDROOM 3**

A further good-sized bedroom with window to rear.