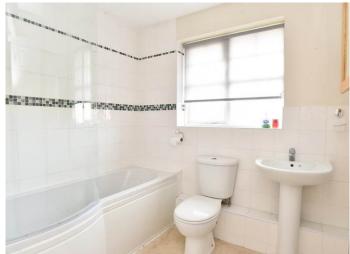

#### **BATHROOM**

With low-flush WC, bath with shower above, and washbasin. Window to front.