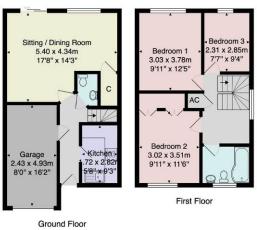

#### **Council Tax Band** - D

Total Area: 92.4 m² ... 995 ft²
All measurements are approximate and for display purposes only.
No liability is accepted by either the agency or Box Property Solutions Ltd as to the exact measurements of the rooms.
Box Property Solutions Ltd retains the copyright on this plan and allows agents to use it with agreed permission.