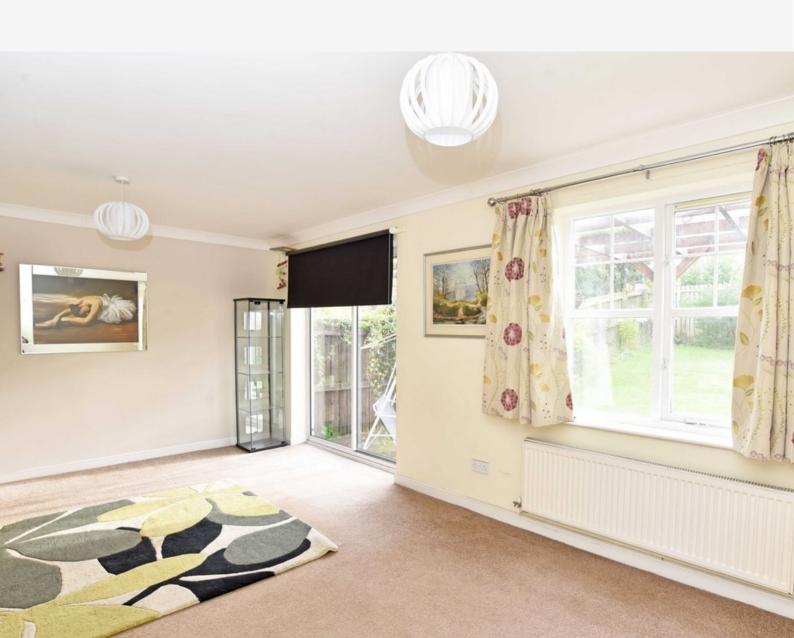

#### **SITTING / DINING ROOM**

A spacious reception room with window to rear and glazed sliding doors leading to the garden. Under-stairs storage space housing a modern central heating boiler.