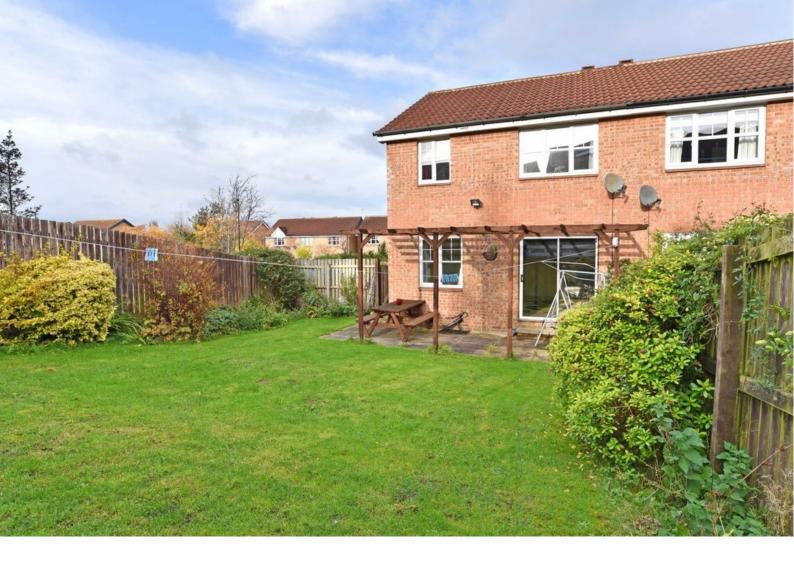

#### **OUTSIDE**

The property occupies a generous corner plot with lawned garden to front. A driveway provides off-road parking and leads to an **INTEGRAL GARAGE (16'2 x 8')** with power and light, and plumbing for washing machine. To the rear there is a good-sized lawned garden with south-facing aspect, planted borders and paved sitting areas. Electric power point, water tap. Dropped kerb at the side of the property.