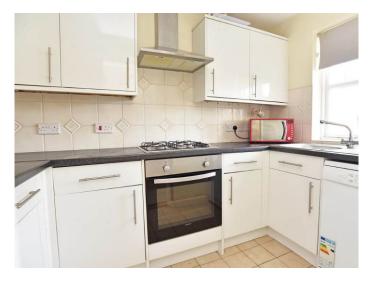

#### **KITCHEN**

Having a range of wall and base units. Gas hob with extractor hood above, integrated electric oven and plumbing for dishwasher. Window to front.