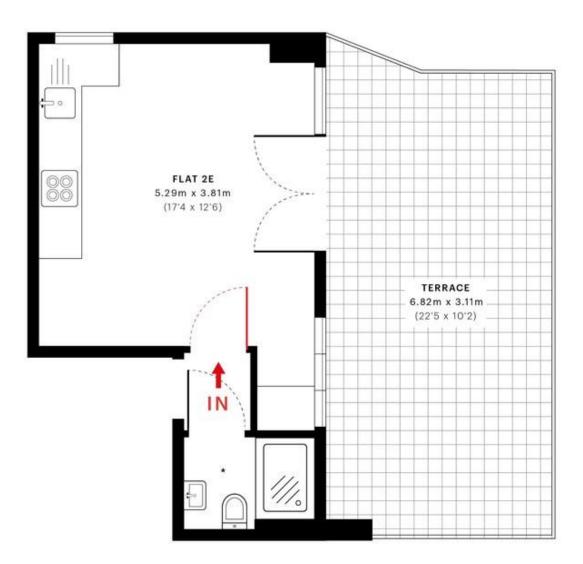

## Golders Green Road, NW11

13/11/2019

LASER SCAN POINTS 8,212,605 GROSS INTERNAL AREA 16.6 Sqm / 178.5 Sqft

\* COMMUNAL BATHROOM

- Second Floor

GROSS INTERNAL AREA (GIA) The footprint of the property.

16.6 Sqm / 178.5 Sqft

NET INTERNAL AREA (NIA) Excludes wells and external features. Includes washrooms, restricted head

16.6 Sqm / 178.6 Sqft

βı

RESTRICTED HEAD HEIGHT Limited use area under 1.5m

0.0 Sqm / 0.0 Sqft

m spec

Spec floor plans are produced in accordance with the Royal Institution of Chartered Surveyors' Property Measurement

IPMS 38 RESIDENTIAL 37.0 Sqm / 398.0 Sqft

5dc558e80c144e0a1708c04e

MONEY LAUNDERING REGULATIONS 2003: Intending purchasers will be asked to produce identification documentation at a later stage and we would ask for your co-operation in order that there will be no delay in agreeing the sale.