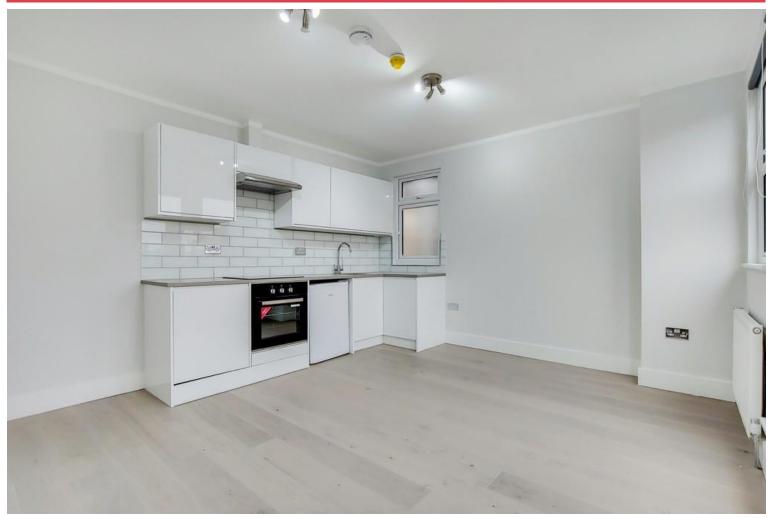

## Golders Green Road, London NW11 £1,050pcm

Mile are pleased to offer to the market this brand new, high specification super bedsit. The property benefits from a high quality, fully fitted private kitchen, a private large roof terrace and has brand new communal bathrooms. The property is located in the heart of Golders Green with easy access to local transport and amenities as well as an array of local Synagogues. All bills and Wi-Fi Included. Available 21<sup>st</sup> March! EPC rating D.

- BRAND NEWLY REFURBISHED
- STUDIO
- HEART OF GOLDERS GREEN
- ALL BILLS INCLUDED
- INTERNET PROVIDED

- HIGH SPECIFICATION
- FULLY FITTED KITCHEN
- CLOSE TO STATION AND SHOPS
- PRIVATE ROOF TERRACE
- AVAILABLE 21st MARCH!