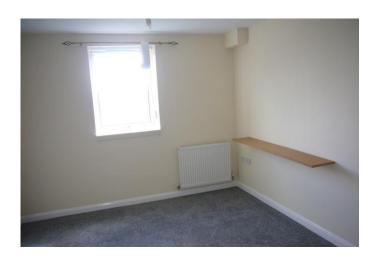

BEDROOM 1 3.73m(12'3") x 3.20m(10'6") Radiator.

# BEDROOM 2 3.66m(12'0") x 3.05m(10'0")

Radiator.