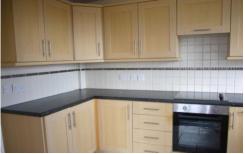

# KITCHEN 3.66m(12'0") x 2.21m(7'3")

Range of units comprising sink unit, base units with worktops, wall cupboards and drawer units. Built in oven, hob and extractor. Plumbing for automatic washing machine, radiator, spotlights, ceramic tiled floor and part ceramic tiled walls.