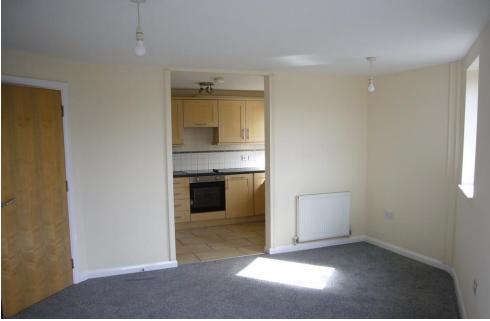

#### **ENTRANCE HALL**

Radiator and large cupboard housing central heating boiler.

LOUNGE / DINER 6.25m(20'6") (max) x 3.66m(12'0") French windows, 2 radiators and opening into:-