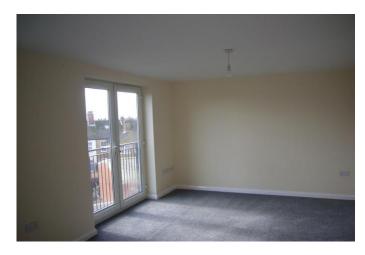

#### **ENTRANCE HALL**

Radiator and large cupboard housing central heating boiler.

LOUNGE / DINER 6.25m(20'6") (max) x 3.66m(12'0") French windows, 2 radiators and opening into:-