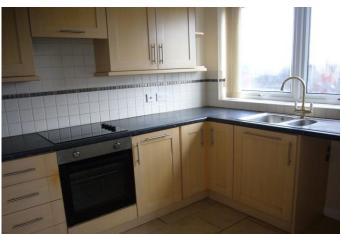

# KITCHEN 3.66m(12'0") x 2.21m(7'3")

Range of units comprising sink unit, base units with worktops, wall cupboards and drawer units. Built in oven, hob and extractor. Plumbing for automatic washing machine, radiator, spotlights, ceramic tiled floor and part ceramic tiled walls.