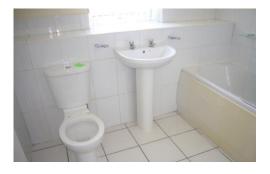

#### **BATHROOM**

White suite comprising panelled in bath, pedestal wash basin and low flush w.c. Shower over bath with side screen. Radiator, 4 downlighters, ceramic tiled floor and part ceramic tiled walls.