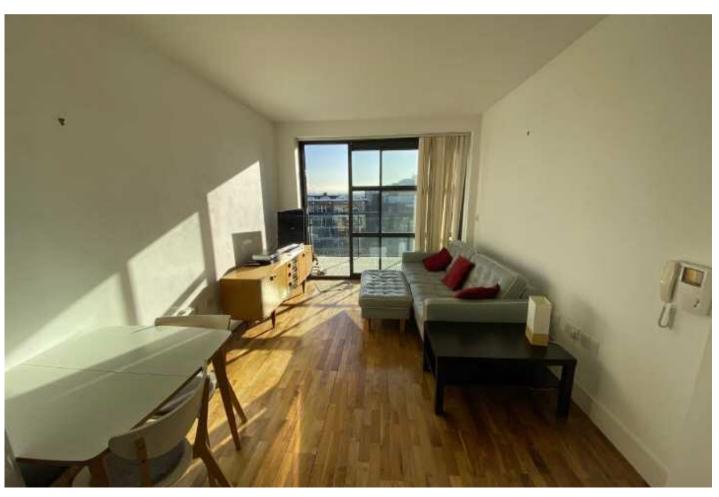

## The Property

Jordan Fishwick are delighted to bring to the market this stunning TOP FLOOR, two double bedroom apartment in the highly popular Met building. The development is located in the heart of the Northern Quarter and is only a short walking distance to Piccadilly Train Station. The apartment benefits from an extensive decked balcony with views over the canal basin and the city centre skyline. Accommodation comprises of spacious entrance hallway with storage cupboards, modern fully fitted kitchen with a range of fitted appliance's, living room and both bedrooms allow access to the private balcony, master bedroom with en-suite and luxury family bathroom off the hallway. Underground parking space. No Chain.