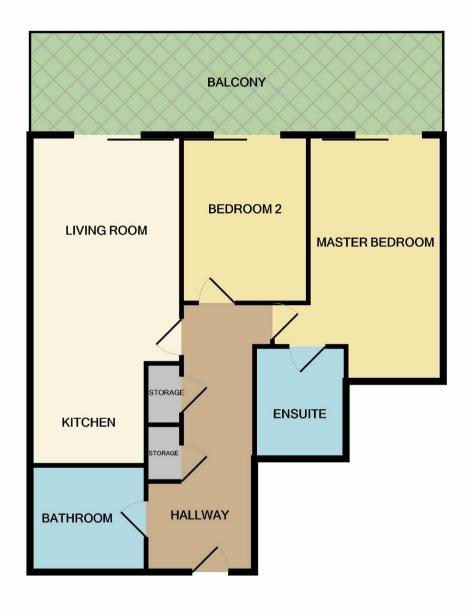

## The Property

Jordan Fishwick are delighted to bring to the market this stunning TOP FLOOR, two double bedroom apartment in the highly popular Met building. The development is located in the heart of the Northern Quarter and is only a short walking distance to Piccadilly Train Station. The apartment benefits from an extensive decked balcony with views over the canal basin and the city centre skyline. Accommodation comprises of spacious entrance hallway with storage cupboards, modern fully fitted kitchen with a range of fitted appliance's, living room and both bedrooms allow access to the private balcony, master bedroom with en-suite and luxury family bathroom off the hallway. Underground parking space. No Chain.

## Listed Building

- On Site Concierge
- Northern Quarter Location

Postcode - M1 2BL

EPC Rating -

Floor Area - sq ft

Local Authority - Manchester Council

Council Tax - Band E

Measurements are approximate. Not to scale. Illustrative purposes only Made with Metropix ©2019