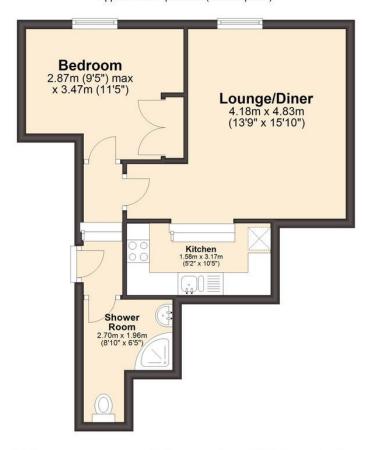

## **First Floor Apartment**

Approx. 38.3 sq. metres (412.0 sq. feet)

Total area: approx. 38.3 sq. metres (412.0 sq. feet)

We endeavour to make these particulars as accurate as possible, but they should only be used as guidance and they do not constitute any part of the contract. All measurements are approximate and no guarantees are made to the services, heating systems, appliances (if any) or fittings as to their working order and no warranty can be given or implied.