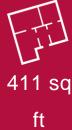

## **First Floor Apartment**

Approx. 38.3 sq. metres (412.0 sq. feet)

Total area: approx. 38.3 sq. metres (412.0 sq. feet)

We endeavour to make these particulars as accurate as possible, but they should only be used as guidance and they do not constitute any part of the contract. All measurements are approximate and no guarantees are made to the services, heating systems, appliances (if any) or fittings as to their working order and no warranty can be given or implied.