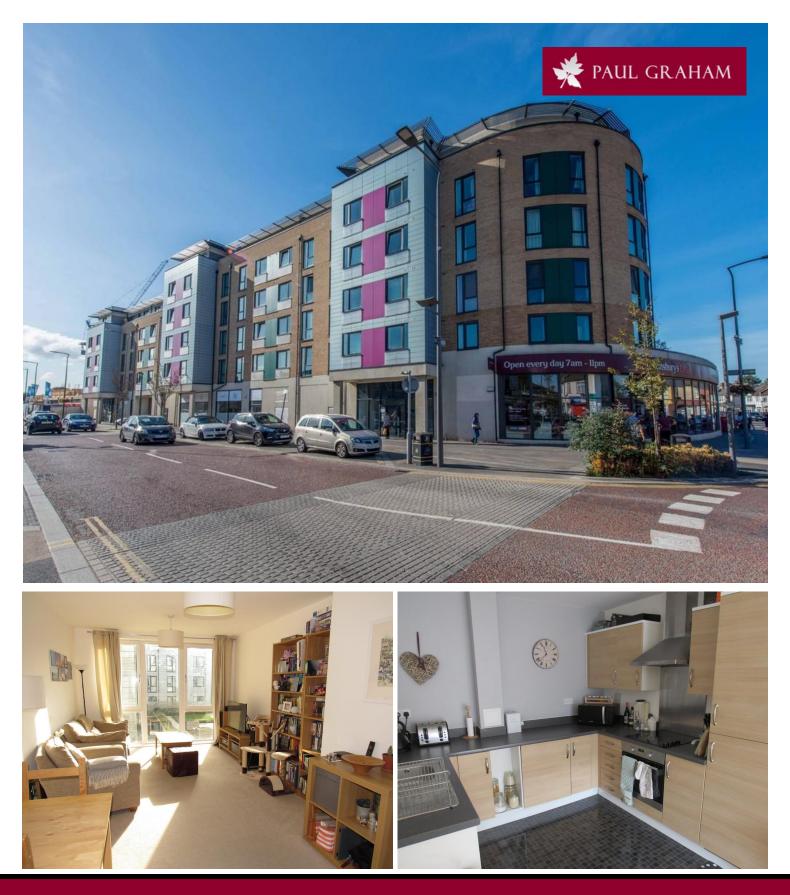

13 Saxon House, 170 London Road, Wallington, Surrey, SM6 7AN | £230,000 Leasehold

Located a stones throw from Hackbridge station this property is ideal for first time buyers or commuters. The property which is situated on the 2nd floor benefits from an open plan lounge/diner leading into the fitted kitchen, a double bedroom and modern bathroom. Benefits include a long lease and gas central heating.

COMMUNAL ROOF TERRACE (will be developed by management company after building works)

**CLOSE TO HACKBRIDGE STATION AND SHOPS** 

LONG LEASE

IMP ORTANT NOTE: Paul Graham have not tested any services, heating system, appliances, fixtures or fittings. References to the tenu re of a property a re based on information supplied by the seller as Paul Graham have not had sight of the title documents. Neither has Paul Graham checked any existing or necessary planning consents, building regulations or rights of way. Prospective purchasers are advised to obtain verification from their solicitor or surveyor. PLEASE NOTE: All measurements are approximate and represent the maximum dimensions of any room (into bays and alcoves) and a margin of error should be allowed.