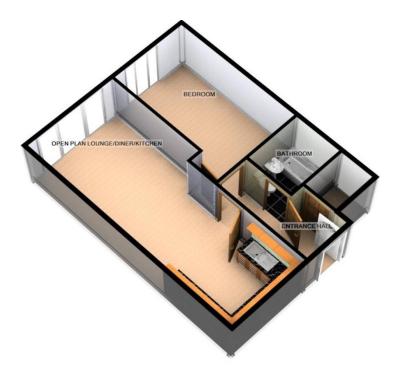

TOTAL APPROX. FLOOR AREA 550 SQ.FT. (51.1 SQ.M.)

For illustrative purposes only. Decorative finishes, fixtures, fittings and furnishings do not represent the current state of the property. Measurements are approximate. Not to scale Made with Metropix ©2019

**COMMUNAL ENTRANCE HALL** 

LIFT TO 2ND FLOOR

ENTRANCE HALL

LOUNGE/DINER 18' 2" x 11' 2" (5.54m x 3.4m)

KITCHEN 9' 8" x 8' 11" (2.95m x 2.72m)

BEDROOM 1 15' 7" x 9' 1" (4.75m x 2.77m)

BATHROOM 6' 8" x 5' 8" (2.03m x 1.73m)