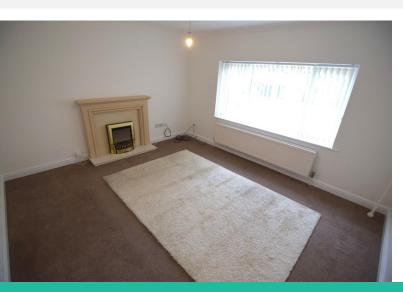

1 months rent in advance and 5 weeks rent as deposit.

LOUNGE 13' 7" x 12' 1" (4.14m x 3.68m)

KITCHEN 13' 7" x 9' 8" (4.14m x 2.95m)

BEDROOM 1 12' 2" x 9' 6" (3.71m x 2.9m)

BEDROOM 2 9' 1" x 8' 0" (2.77m x 2.44m)