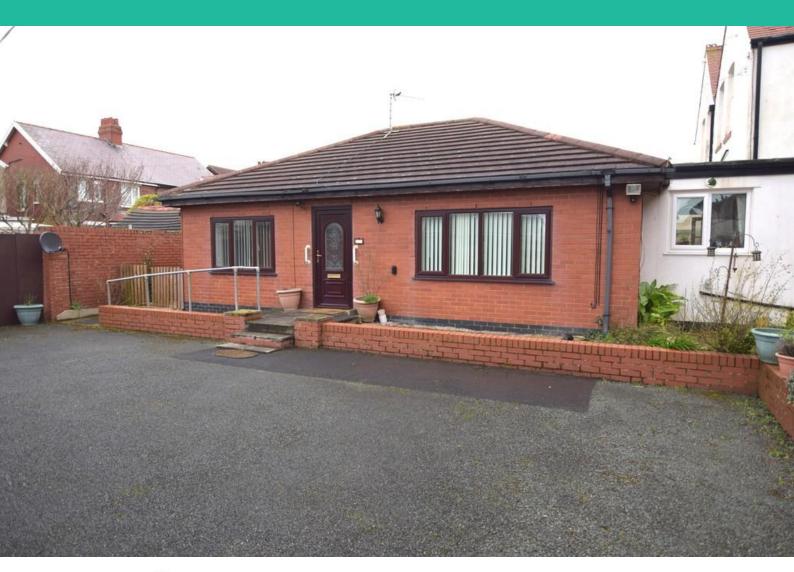

## **Boscombe Road, South Shore**

Blackpool, FY4 1LW

- DISABLED FRIENDLY 2 BED BUNGALOW
- MODERN FITTED KITCHEN
- MUCH SOUGHT AFTER AREA
- DISABLED FRIENDLY WET ROOM

EPC Rating '72'

Boscombe Road, Blackpool, FY4 1LW

Fantastic two bedroom detached true bungalow offering spacious and well presented accommodation throughout and is situated in a popular location close to shops, schools, transport links and other local amenities. Property has been purpose built and is completely disabled friendly.

Accommodation comprising entrance hallway, lounge, modern kitchen, two bedrooms and wet room. Externally with easily maintained garden areas and off road parking. The property also benefits from gas central heating and double glazing.