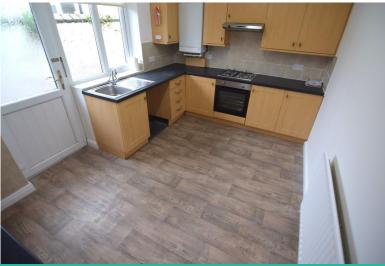

Accommodation comprising entrance hallway, lounge, modern kitchen, two bedrooms and wet room. Externally with easily maintained garden areas and off road parking. The property also benefits from gas central heating and double glazing.

1 months rent in advance and 5 weeks rent as deposit.

LOUNGE 13' 7" x 12' 1" (4.14m x 3.68m)

KITCHEN 13' 7" x 9' 8" (4.14m x 2.95m)

BEDROOM 1 12' 2" x 9' 6" (3.71m x 2.9m)

BEDROOM 2 9' 1" x 8' 0" (2.77m x 2.44m)