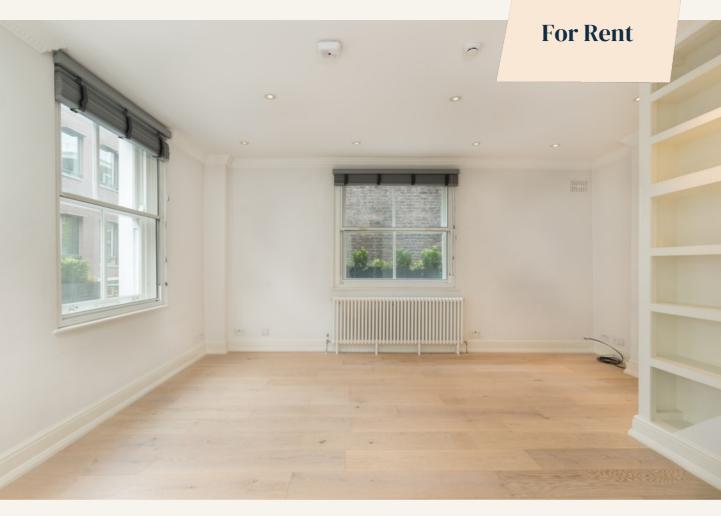

#### Overview

This recently refurbished, first floor studio apartment is ideally located in the heart of Carnaby. There is a good size studio room with wood floors, feature fireplace and has views to both Carnaby Street and Marlborough Court. There is a separate modern kitchen and shower room. Available early June on an unfurnished basis,