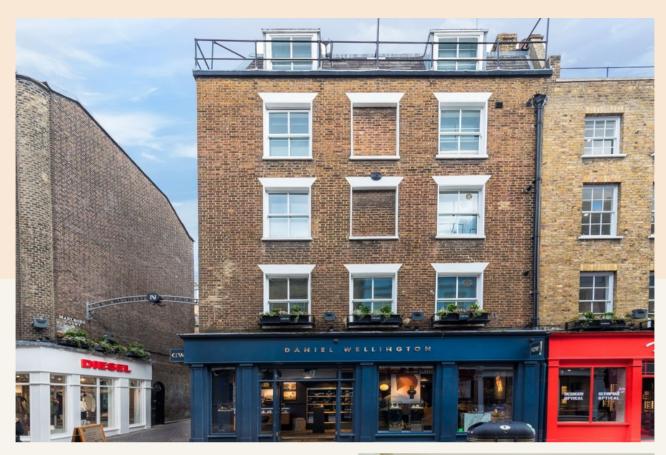

#### Overview

This recently refurbished, first floor studio apartment is ideally located in the heart of Carnaby. There is a good size studio room with wood floors, feature fireplace and has views to both Carnaby Street and Marlborough Court. There is a separate modern kitchen and shower room. Available early June on an unfurnished basis,