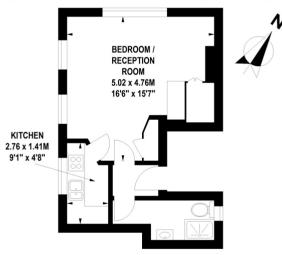

## Carnaby Street, W1

Approximate Gross Internal Area 31.5 sq m / 339 sq ft

#### **First Floor**

Floor Plan produced for Tavistock Bow by Mays Floorplans © . Tel 020 3397 4594 Illustration for identification purposes only, not to scale

All measurements are maximum, and include wardrobes and window bays where applicable