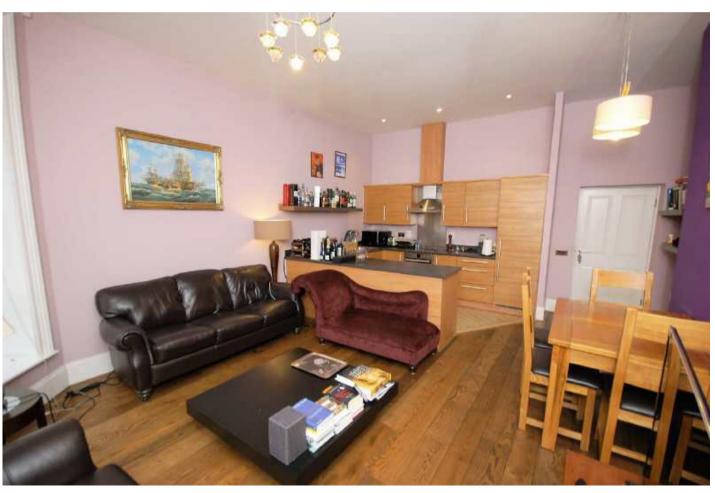

## The Property

A most IMPRESSIVE apartment located within the POPULAR LARKE RISE DEVELOPMENT, standing in LANDSCAPED grounds off Mersey Road in a GREAT LOCATION between Didsbury and West Didsbury Villages. 944 sq ft. The stylish living space benefits from gas central heating and double glazing throughout, with numerous noteworthy features including high ceilings, impressive bay windows, fitted kitchen with integrated appliances, living area with wood floors, generous master bedroom with fitted furniture and en-suite shower room, further double bedroom with windows to two aspects, spacious main bathroom with white suite and chrome fittings and a welcoming reception hallway with storage and cloaks space. In addition, there is a