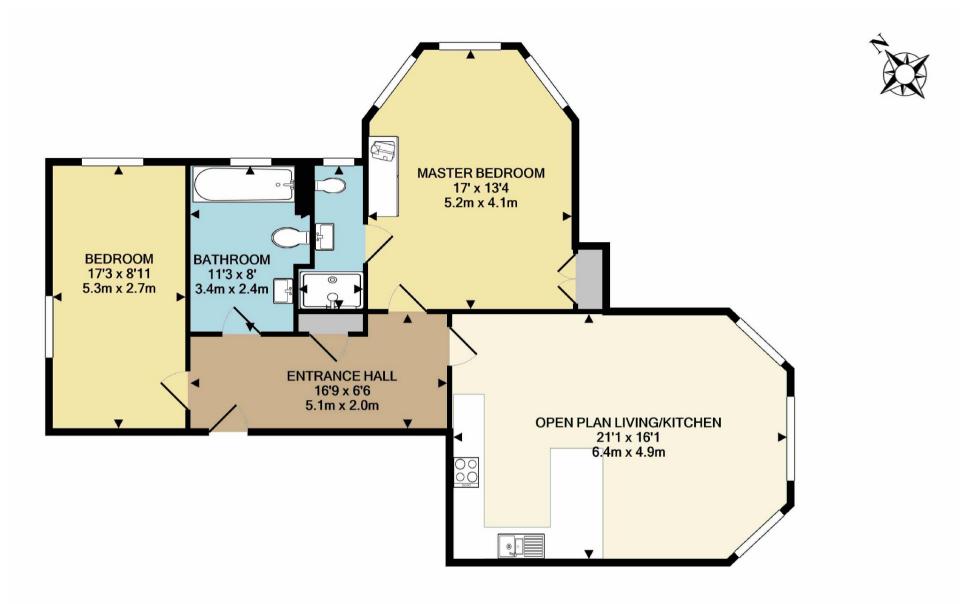

Postcode - M20 2UL

EPC Rating - C

Floor Area - 944 sq ft

Local Authority - Manchester City Council

Council Tax - Band D

TOTAL APPROX. FLOOR AREA 944 SQ.FT. (87.7 SQ.M.)

Measurements are approximate. Not to scale. Illustrative purposes only Made with Metropix ©2019