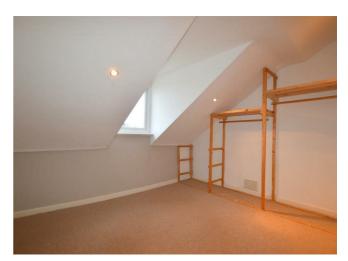

#### Bedroom one:

 $11'6 \times 10' (3.51m \times 3.05m)$ 

UPVC double glazed window with aspect to the rear. Radiator. Recessed lighting.

#### Bedroom two:

 $10'2 \times 6'9 (3.10m \times 2.06m)$ 

UPVC double glazed window with aspect to the rear. Radiator. Recessed lighting.