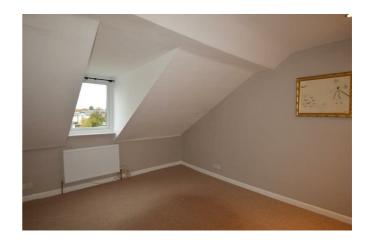

#### Bedroom one:

 $11'6 \times 10' (3.51m \times 3.05m)$ 

UPVC double glazed window with aspect to the rear. Radiator. Recessed lighting.

#### Bedroom two:

 $10'2 \times 6'9 (3.10m \times 2.06m)$ 

UPVC double glazed window with aspect to the rear. Radiator. Recessed lighting.