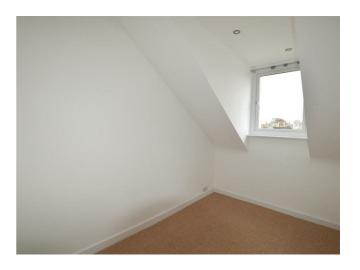

#### Bedroom one:

 $11'6 \times 10' (3.51m \times 3.05m)$ 

UPVC double glazed window with aspect to the rear. Radiator. Recessed lighting.

#### Bedroom two:

 $10'2 \times 6'9 (3.10m \times 2.06m)$ 

UPVC double glazed window with aspect to the rear. Radiator. Recessed lighting.