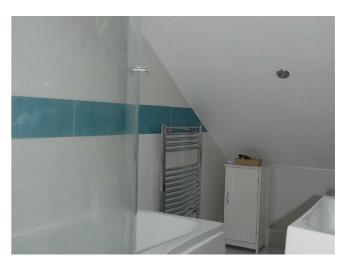

## Bathroom:

Fitted with a modern matching contemporary white suite comprising low level close coupled wc. Wash basin with chrome mixer tap and pop up waste. Paneled bath with chrome mixer tap over and waste. Shaver point. Heated ladder rack towel rail/radiator. Recessed lighting. Tiled floor. Double glazed velux window.