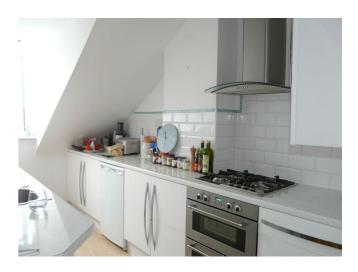

## Kitchen:

 $12'10 \times 7'$  (3.91m × 2.13m)

Fitted with an excellent range of modern matching units in high gloss white finish. Granite effect roll edge worktops. Attractive tiled surround. One and a half bowl single drainer sink unit with chrome mixer tap over. Dishwasher. Fridge. Four burner gas stainless steel hob with hood over and electric oven under. Wall mounted gas fired boiler. Central heating control panel. UPVC double glazed window with aspect to the front.