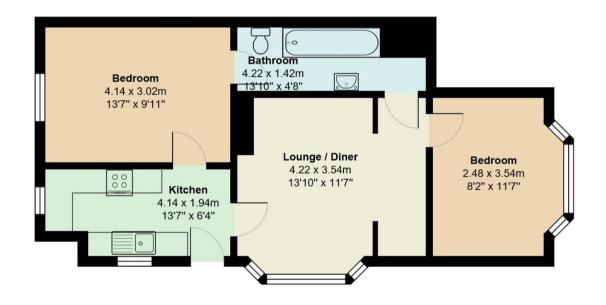

Both bedrooms are big bright doubles. The Jack and Jill bathroom allows easy access from the lounge and the master bedroom. If that's not a set up for you, it could easily be re-configured to have a walk-in shower at one end.

## Agent notes:

Freehold Pet's allowed Holiday Let's Allowed Council Tax Band: B

Total Area: 54.1 m<sup>2</sup> ... 583 ft<sup>2</sup>

All measurements are approximate and for display purposes only

Price: £255.000