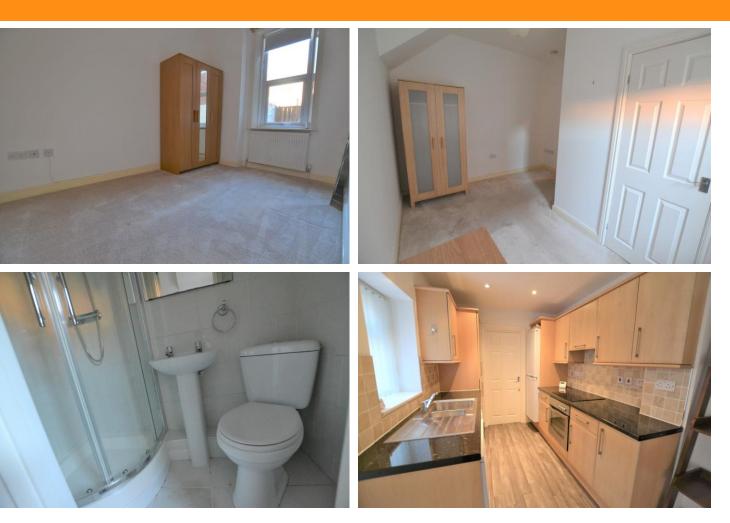

#### BATHROOM

Fitted with white suite comprising of panelled bath with overhead shower, vanity unit and wash basin, low level toilet, tiled walls and flooring. Towel radiator and mirror.

#### **BEDROOM ONE**

Generous double bedroom with double glazed bay window, radiator, wardrobes and bed.

### **BEDROOM TWO**

Double bedroom with double glazed windows, radia tor and wardrobes.

## **BEDROOM THREE**

Bedroom with double glazed windows, radiator and wardrobes with access into the en-suite.

# **EN-SUITE**

En-suite shower room with corner shower, pedestal wash basin and low level toilet.

THIS FLOORPLAN IS PROVIDED WITHOUT WARRANTY OF ANY KIND. SEVEN KEYS DISCLAIMS ANY WARRANTY INCLUDING, WITHOUT LIMITATION, SATISFACTORY QUALITY OR ACCURACY OF DIMENSIONS.

### **KITCHEN**

Neutrally decorated kitchen with range of wall and base units. Stainless steel sink with mixer tap and drainer, electric hob and oven, fridge/freezer, tiled splashback and flooring.