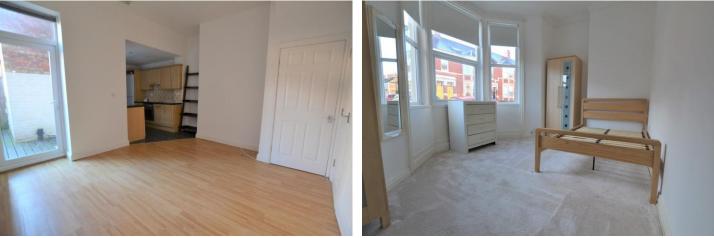

#### LIVING ROOM

Double glazed door with access into the rear yard. Laminate flooring and open plan access into the kitchen.

### **KITCHEN**

Neutrally decorated kitchen with range of wall and base units. Stainless steel sink with mixer tap and drainer, electric hob and oven, fridge/freezer, tiled splashback and flooring.

#### **BEDROOM ONE**

Generous double bedroom with double glazed bay window, radiator, wardrobes and bed.

### **BEDROOM TWO**

Double bedroom with double glazed windows, radia tor and wardrobes.

## **BEDROOM THREE**

Bedroom with double glazed windows, radiator and wardrobes with access into the en-suite.