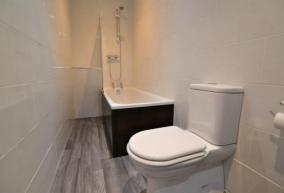

#### BATHROOM

Fitted with white suite comprising of panelled bath with overhead shower, vanity unit and wash basin, low level toilet, tiled walls and flooring. Towel radiator and mirror.