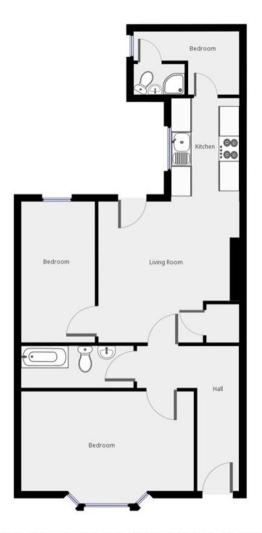

The property briefly comprises of entrance hallway, three bedrooms including master with decorative bay window, living room, modern bathroom and kitchen. There is a rear courtyard and on street parking.

# **EN-SUITE**

En-suite shower room with corner shower, pedestal wash basin and low level toilet.

THIS FLOORPLAN IS PROVIDED WITHOUT WARRANTY OF ANY KIND. SEVEN KEYS DISCLAIMS ANY WARRANTY INCLUDING, WITHOUT LIMITATION, SATISFACTORY QUALITY OR ACCURACY OF DIMENSIONS.