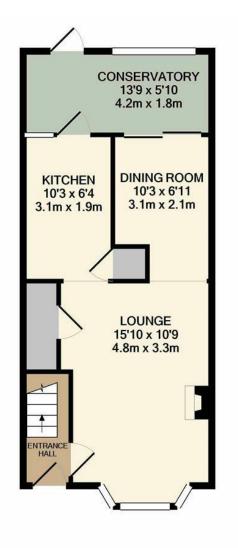

1ST FLOOR

GROUND FLOOR APPROX. FLOOR AREA 412 SQ.FT. (38.3 SQ.M.)

APPROX. FLOOR AREA 326 SQ.FT. (30.3 SQ.M.)

## TOTAL APPROX. FLOOR AREA 738 SQ.FT. (68.6 SQ.M.)

Whilst every attempt has been made to ensure the accuracy of the floor plan contained here, measurements of doors, windows, rooms and any other items are approximate and no responsibility is taken for any error, omission, or mis-statement. This plan is for illustrative purposes only and should be used as such by any prospective purchaser. The services, systems and appliances shown have not been tested and no guarantee as to their operability or efficiency can be given

Whats better still is that it is chain free, so if you are ready to proceed, this property is ready!

On the ground floor is an open plan lounge/dining area which also has direct access to the kitchen.

In years past a conservatory has been added to the rear, allowing for extra storage.