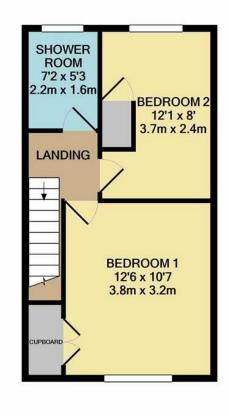

1ST FLOOR

GROUND FLOOR APPROX. FLOOR AREA 412 SQ.FT. (38.3 SQ.M.)

APPROX. FLOOR AREA 326 SQ.FT. (30.3 SQ.M.)

## TOTAL APPROX. FLOOR AREA 738 SQ.FT. (68.6 SQ.M.)

Whilst every attempt has been made to ensure the accuracy of the floor plan contained here, measurements of doors, windows, rooms and any other items are approximate and no responsibility is taken for any error, omission, or mis-statement. This plan is for illustrative purposes only and should be used as such by any prospective purchaser. The services, systems and appliances shown have not been tested and no guarantee as to their operability or efficiency can be given

Upstairs has two bedrooms and a shower room.

There is a garage en bloc and plenty of on road parking, on a first come first served basis.

2 BEDROOMS • 2 RECEPTION ROOMS • 1 BATHROOMS