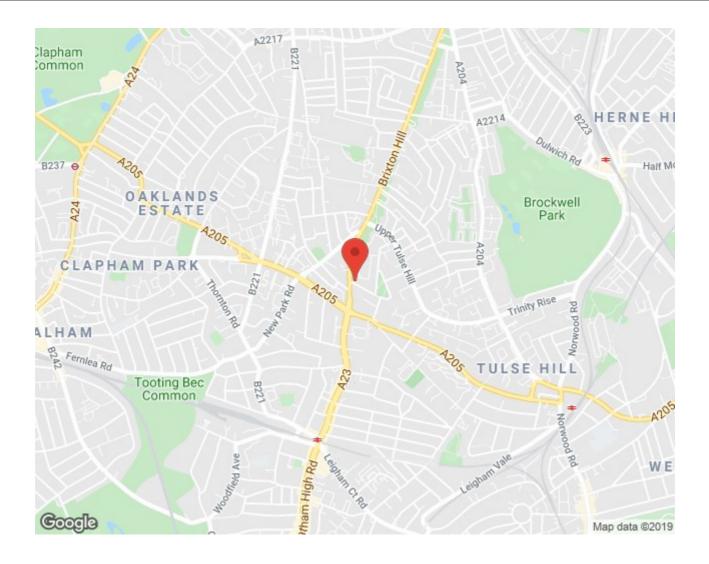

# **Property Details**

We are pleased to bring to market this four double bedroom Victorian house with development potential, set back quietly from Brixton Hill behind a long sweeping front garden. Central Brixton is a fifteen to seventeenminute stroll down Brixton Hill, or a short bus ride on one of the many buses that service the area. Subject to the necessary permissions, there is the opportunity to increase the footprint by extending at the rear and/or into the side-return and/or up into the loft. Planning permission has also been granted to split the house into two separate flats. This flexibility allows the house to appeal to wide range of purchasers and for any owneroccupiers who intend to keep the house as a family home, they will have the previous planning as an additional selling point when they come to sell the house in the future.