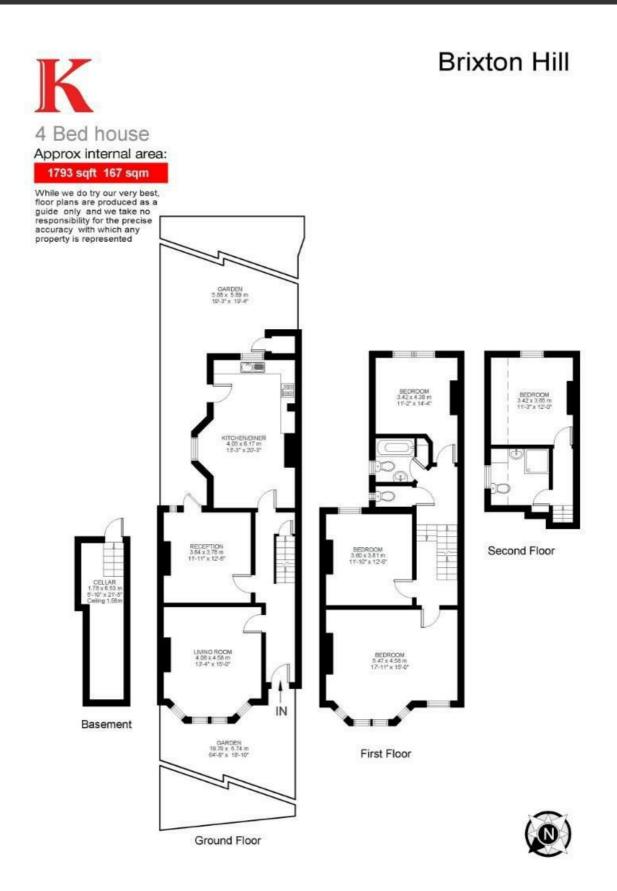

# **Property Details**

We are pleased to bring to market this four double bedroom Victorian house with development potential, set back quietly from Brixton Hill behind a long sweeping front garden. Central Brixton is a fifteen to seventeenminute stroll down Brixton Hill, or a short bus ride on one of the many buses that service the area. Subject to the necessary permissions, there is the opportunity to increase the footprint by extending at the rear and/or into the side-return and/or up into the loft. Planning permission has also been granted to split the house into two separate flats. This flexibility allows the house to appeal to wide range of purchasers and for any owneroccupiers who intend to keep the house as a family home, they will have the previous planning as an additional selling point when they come to sell the house in the future.

## Features

- Four double bedrooms
- Victorian terraced house
- Development potential
- Planning permission granted
- Set back from the road
- Chain-free
- Freehold

Council tax band E EPC rating (null)