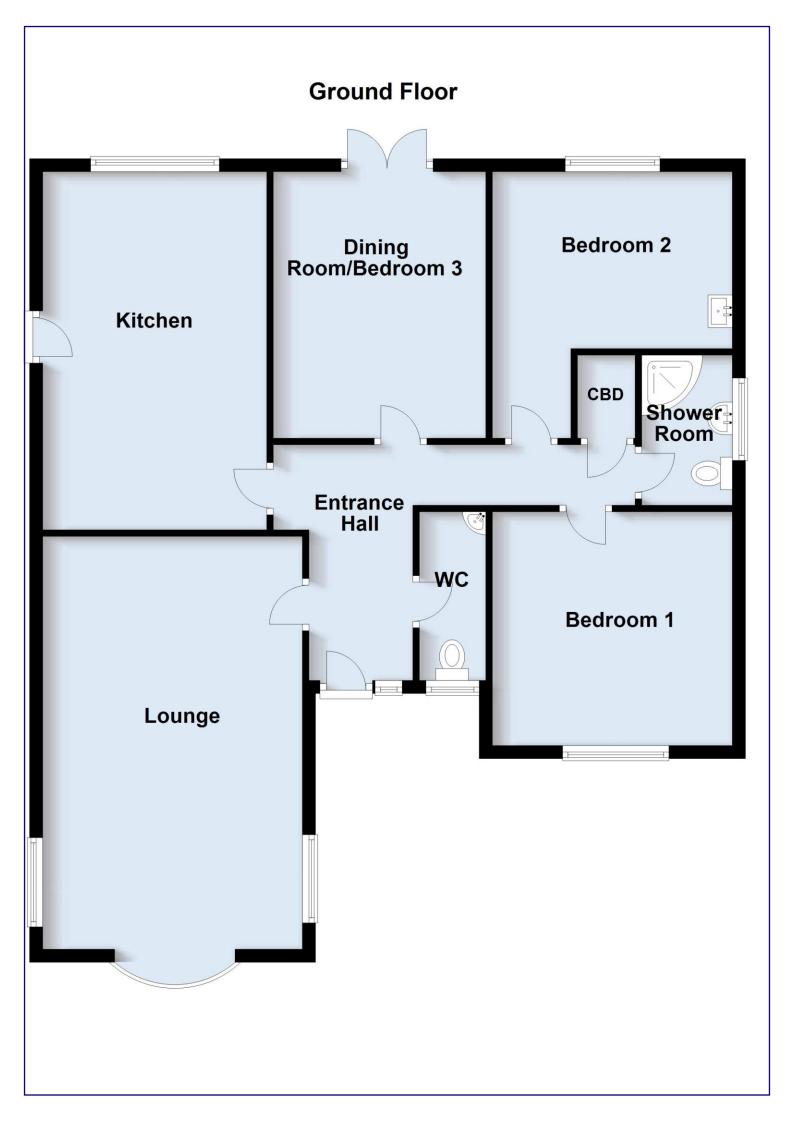

#### ACCOMMODATION

#### GLAZED UPVC FRONT ENTRANCE DOOR Opening into

HALLWAY Carpet. Two central light fittings. Mains smoke alarm. Radiator. Doors to

**CLOAKS/WC** Carpet. White suite comprising lowlevel WC and corner wash hand basin with tiled splashback. Curtain track\*. Toilet roll holder\*. Mirror\*. Central light fitting.

#### LOUNGE 21' 1" x 12' 11" (6.43m x 3.95m) [max]

Carpet. Three curtain poles\*. Two radiators. Central light fitting (3-shade\*). "Marble" fireplace and surround with electric coal-effect fire. Two wall lights.

#### **KITCHEN** 18' 0" x 11' 9" (5.5m x 3.6m)

Range of built in units including wall-mounted cupboards and base units. Two 3-drawer units and wine rack. Built in "NEFF" electric double oven. "NEFF" four-ring gas hob and extractor hood. Tiled splashbacks. Built-in "NEFF" fridge/freezer next to larder cupboard. Built in "NEFF" dishwasher. One and one half bowl stainless steel sink. Plumbing for washing machine and space for dryer with vent. Wall-mounted "Worcester" gas central heating boiler. Tiled flooring. Radiator. Two central light fittings. Heat detector. Roller blind\*. Glazed uPVC door to driveway.

#### **DINING ROOM/BEDROOM 3** 13' 11" x 9' 11" (4.25m x 3.04m)

Carpet. Central light fitting (3-shade). Radiator. Patio doors opening onto rear garden. Curtain track\*.

#### BEDROOM 1 (FRONT) 11' 10" x 11' 9" (3.62m x

3.59m) Carpet. Radiator. Central light fitting. Curtain track\*.

# BEDROOM 2 (REAR) 13' 2" x 12' 2" (4.03m x 3.71m) [max]

Carpet. Radiator. Central light fitting. Curtain track\*. Wash hand basin in vanity unit. Mirror\*.

**SHOWER ROOM** With corner shower cubicle with plumbed in shower. Low-level WC and wash hand basin in vanity unit. Roller blind\*. Fully wall tiled and floor tiled. Four downlights. Mirror\*. Toilet roll holder\*. Ladder style radiator. Extractor fan.