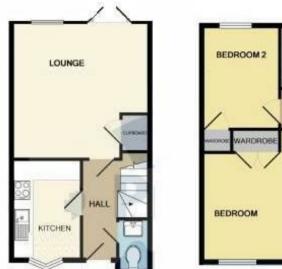

## Lounge Dining Room

14'3 x 11'9 (4.34m x 3.58m ) With double glazed window to rear, double glazed patio door to the rear, television point and two radiators.

#### Master Bedroom

10'8 x 9'8 (3.25m x 2.95m ) With built in double wardrobe, two double glazed windows to the front and storage cupboard with slated shelving.

## Bedroom Two

10'5 x 7'8 (3.18m x 2.34m ) With double glazed window, radiator and built in storage cupboard.

#### 10'3 x 7'3 (3.12m x 2.21m )

With an excellent range of base and wall units, roll edge work surfaces over and tiling to splash backs, in set gas hob with built in oven, in set drainer sink with mixer tap, space and plumbing for washing machine, laminate flooring and oriel window to the front.

## Groundfloor Cloakroom

With low level flush WC, corner pedestal wash hand basin with tiling to splash back, radiator, laminate flooring, opaque double glazed window to the front,