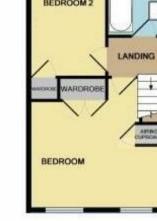

#### Master Bedroom

10'8 x 9'8 (3.25m x 2.95m ) With built in double wardrobe, two double glazed windows to the front and storage cupboard with slated shelving.

## Bedroom Two

10'5 x 7'8 (3.18m x 2.34m ) With double glazed window, radiator and built in storage cupboard.