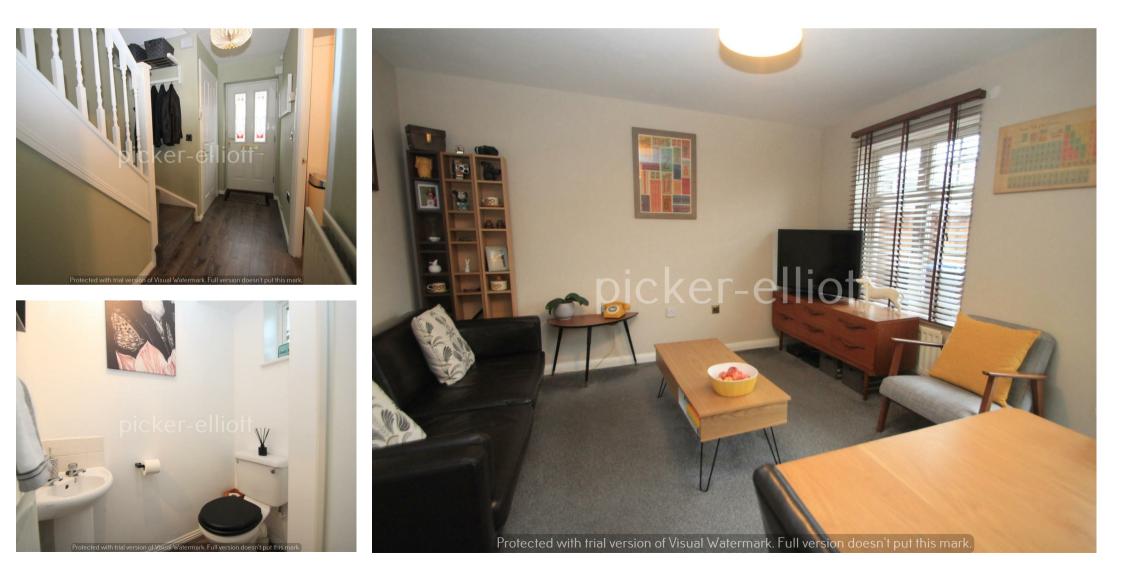

#### **Entrance Hall**

With stairs to first floor landing, laminate flooring and spindle balustrade and door to

## Groundfloor Cloakroom

With low level flush WC, corner pedestal wash hand basin with tiling to splash back, radiator, laminate flooring, opaque double glazed window to the front,

## Lounge Dining Room

14'3 x 11'9 (4.34m x 3.58m ) With double glazed window to rear, double glazed patio door to the rear, television point and two radiators.