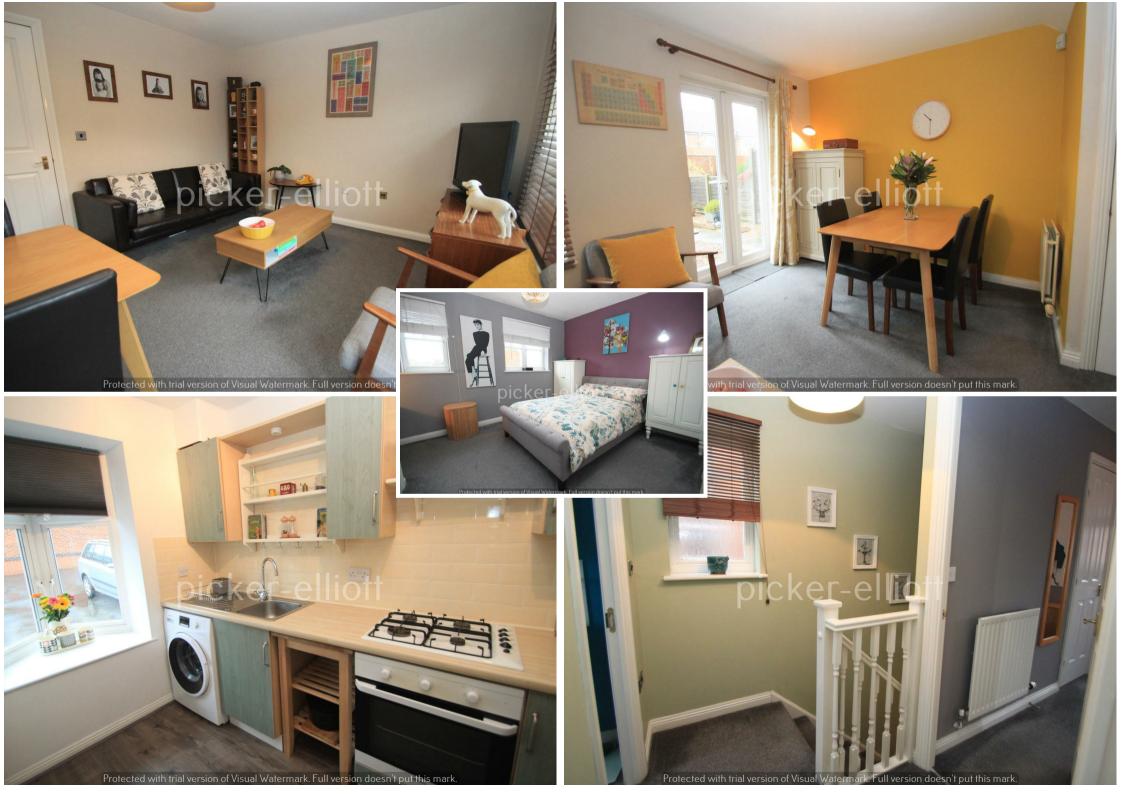

## Lounge Dining Room

14'3 x 11'9 (4.34m x 3.58m ) With double glazed window to rear, double glazed patio door to the rear, television point and two radiators.

#### Master Bedroom

10'8 x 9'8 (3.25m x 2.95m ) With built in double wardrobe, two double glazed windows to the front and storage cupboard with slated shelving.

## Bedroom Two

10'5 x 7'8 (3.18m x 2.34m ) With double glazed window, radiator and built in storage cupboard.

#### 10'3 x 7'3 (3.12m x 2.21m )

With an excellent range of base and wall units, roll edge work surfaces over and tiling to splash backs, in set gas hob with built in oven, in set drainer sink with mixer tap, space and plumbing for washing machine, laminate flooring and oriel window to the front.