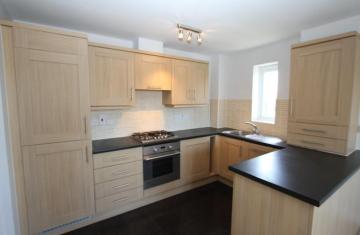

18' open plan, dual aspect living are a

Well-appointed modern kitchen with some integrated appliances

Family bathroom with shower over bath

Gas central heating plus double glazing

Allocated carport parking