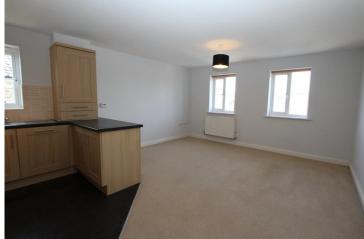

18' open plan, dual aspect living are a

Well-appointed modern kitchen with some integrated appliances

Family bathroom with shower over bath

Gas central heating plus double glazing

Allocated carport parking