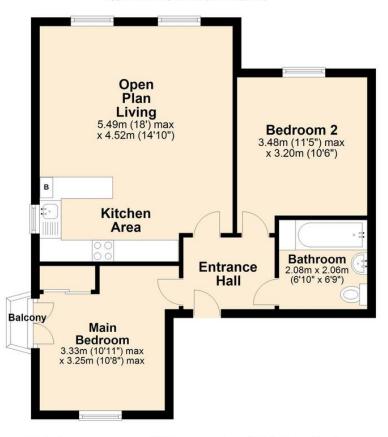

### Floor Plan

Approx. 54.0 sq. metres (581.3 sq. feet)

Total area: approx. 54.0 sq. metres (581.3 sq. feet)

Situated on the popular Round House Park development, this second floor apartment is conveniently located for the NNUH, UEA and Norwich Research Park. Offering 2 double bedrooms, open plan kitchen and living area, balcony to main bedroom and a family bathroom plus allocated carport parking. Call now to view!

## **Dragonfly Lane**

Round House Park | Norwich Norfolk | NR4 7JR

£900 pcm

Second floor apartment situated on the popular Round House Park development

2 double bedrooms including main bedroom with storage and balcony

18' open plan, dual aspect living are a

Well-appointed modern kitchen with some integrated appliances

Family bathroom with shower over bath

Gas central heating plus double glazing

Allocated carport parking