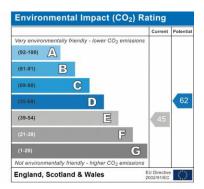

## Flat 3, Bright Street, South Shore

Blackpool, FY4 1BS

LARGE TWO BEDROOM FIRST FLOOR FLAT

- RECENTLY UPDATED
- MODERN SHOWER ROOM
- NEWLY DECORATED THROUGHOUT

£550 pcm

EPC Rating '60'

Flat 3, Bright Street, Blackpool, FY4 1BS