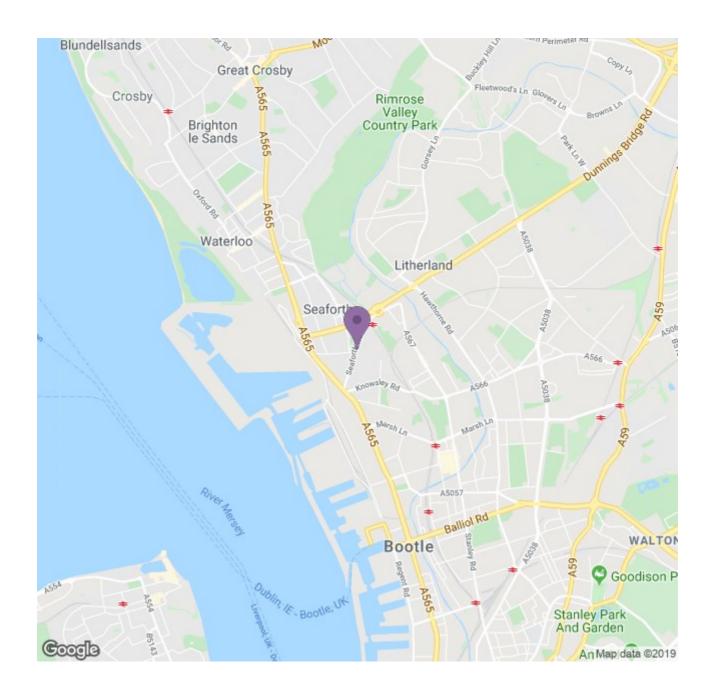

Lime Grove, Seaforth, Liverpool

This location is high on the wish-list of tenants due to the easy accessibility in and around Liverpool – the delights of the city are reachable by either the nearest train station (just 0.2 miles from this development) or a short 15-minute road trip.