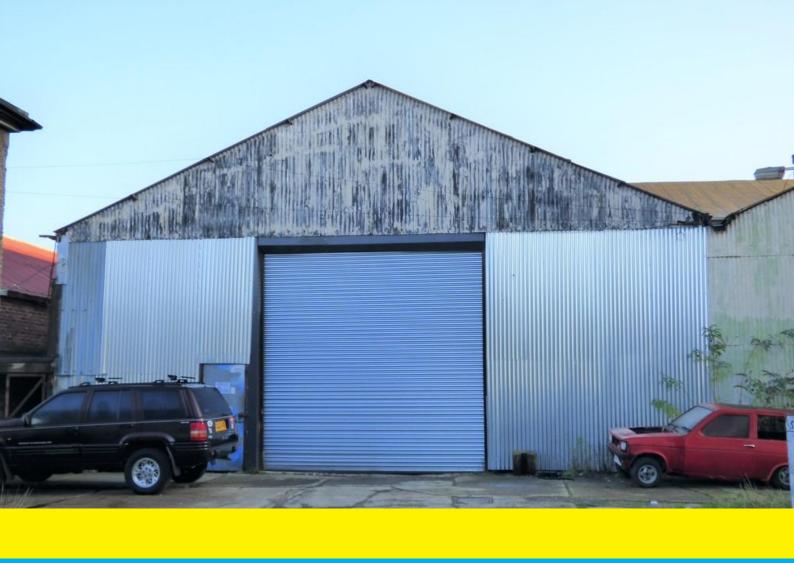

Unit 10, Nuralite Industrial Estate Canal Road, Higham, Rochester, Kent, ME3 7JA Price: £1,900 PCM

EPC Rating 'N/A'

- 3,257 Sq Ft workshop
- 24/7 access
- 24/7 onsite manned security
- Business rates included/no service charges

### PROPERTY DESCRIPTION

A workshop unit consisting of:-

Workshop: 302.59 SqM (3,257 Sq Ft). Roller shutter door to

front (4m12 wide x 4m33 high) Store room: 7.15 SqM (76.96 Sq Ft) Store room: 4.75 SqM (51.13 Sq Ft)