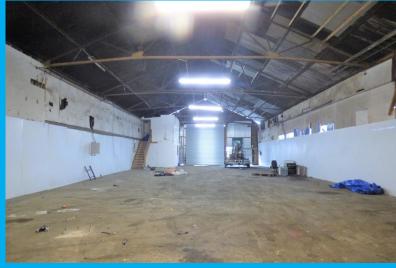

### PROPERTY DESCRIPTION

A workshop unit consisting of:-

Workshop: 302.59 SqM (3,257 Sq Ft). Roller shutter door to

front (4m12 wide x 4m33 high) Store room: 7.15 SqM (76.96 Sq Ft) Store room: 4.75 SqM (51.13 Sq Ft)