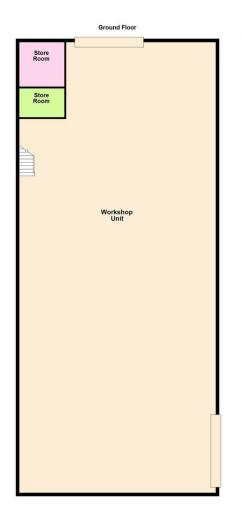

### PROPERTY DESCRIPTION

A workshop unit consisting of:-

Workshop: 302.59 SqM (3,257 Sq Ft). Roller shutter door to

front (4m12 wide x 4m33 high) Store room: 7.15 SqM (76.96 Sq Ft) Store room: 4.75 SqM (51.13 Sq Ft)

Store room 1st floor mezzanine: 13.49 SqM (145.2 Sq Ft)

Communal WC

## CURRENT CLASS OF BUSINESS USE

Interested parties are advised to seek clarification of permitted use from the local authority.

First Floor

Store