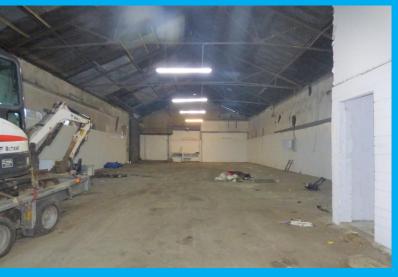

### PROPERTY DESCRIPTION

A workshop unit consisting of:-

Workshop: 302.59 SqM (3,257 Sq Ft). Roller shutter door to

front (4m12 wide x 4m33 high) Store room: 7.15 SqM (76.96 Sq Ft) Store room: 4.75 SqM (51.13 Sq Ft)