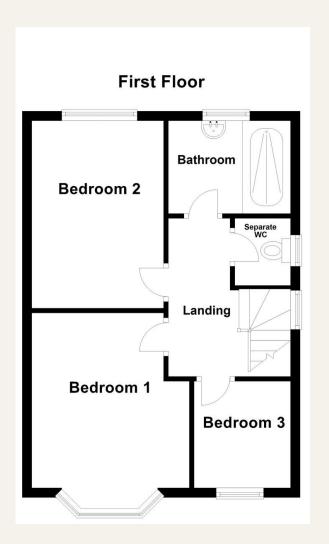

#### **LANDING**

bedroom.

Window to the side elevation.

**BEDROOM ONE** 14' 5"  $\times$  10' 3" (4.40m  $\times$  3.14m) Fitte d wardrobes. Bay window to the front elevation. Double

**BEDROOM TWO**  $10^{\circ}$   $4^{\circ}$  x  $12^{\circ}$   $0^{\circ}$  (3.17m x 3.68m) Double bedroom. Fitted wardrobes. Window to the rear elevation.

# **BEDROOM THREE** 6' 5" x 8' 10" (1.96m x 2.70m)

Fitted wardrobes. Window to the frontelevation.

**SHOWER ROOM** 5' 4" x 7' 6" (1.65m x 2.31m)

Part tiled walls. Store cupboard. Fitted with a walk in shower and pedestal hand wash basin. Window to the rear elevation.

**SEPARATE WC** 4' 8" x 3' 0" (1.44m x 0.93m)

Low level WC, Window to the side elevation. Part tiled walls.

# 14 Edenfield Lane, Worsley, Manchester M28 2PP

This plan is included as a guide to layout only. Dimensions are approximate. Do not scale.

%epcGraph\_c\_1\_349%