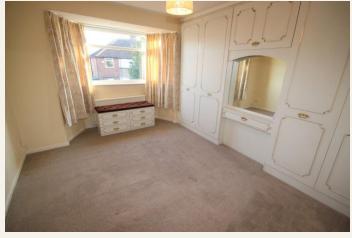

#### **LANDING**

bedroom.

Window to the side elevation.

**BEDROOM ONE** 14' 5"  $\times$  10' 3" (4.40m  $\times$  3.14m) Fitte d wardrobes. Bay window to the front elevation. Double

**BEDROOM TWO**  $10^{\circ}$   $4^{\circ}$  x  $12^{\circ}$   $0^{\circ}$  (3.17m x 3.68m) Double bedroom. Fitted wardrobes. Window to the rear elevation.