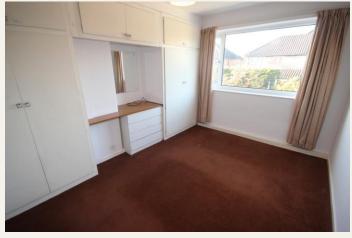

#### **LANDING**

bedroom.

Window to the side elevation.

**BEDROOM ONE** 14' 5"  $\times$  10' 3" (4.40m  $\times$  3.14m) Fitte d wardrobes. Bay window to the front elevation. Double

**BEDROOM TWO**  $10^{\circ}$   $4^{\circ}$  x  $12^{\circ}$   $0^{\circ}$  (3.17m x 3.68m) Double bedroom. Fitted wardrobes. Window to the rear elevation.