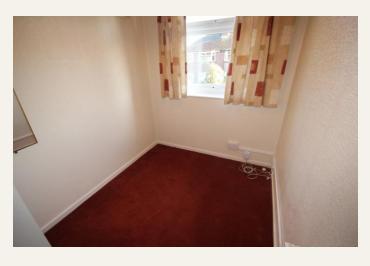

# **BEDROOM THREE** 6' 5" x 8' 10" (1.96m x 2.70m)

Fitted wardrobes. Window to the frontelevation.

**SHOWER ROOM** 5' 4" x 7' 6" (1.65m x 2.31m)

Part tiled walls. Store cupboard. Fitted with a walk in shower and pedestal hand wash basin. Window to the rear elevation.