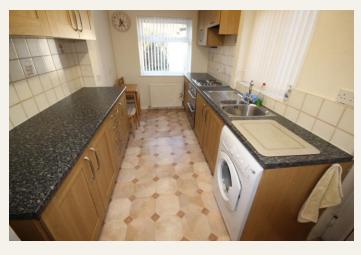

## **KITCHEN** 13' 7" x 7' 5" (4.16m x 2.28m)

Part tiled walls. Fitted with a range of matching wall and base units with an integrated double oven, hob, extractor and sink with drainer. There is space for a fridge freezer and washing machine. The fridge freezer and washing machine will be an optional inclusion. There is a window to the side and rear elevation. There is a door to the side leading to the back garden