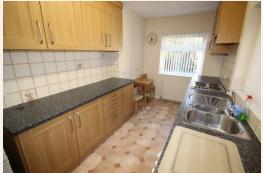

## **KITCHEN** 13' 7" x 7' 5" (4.16m x 2.28m)

Part tiled walls. Fitted with a range of matching wall and base units with an integrated double oven, hob, extractor and sink with drainer. There is space for a fridge freezer and washing machine. The fridge freezer and washing machine will be an optional inclusion. There is a window to the side and rear elevation. There is a door to the side leading to the back garden