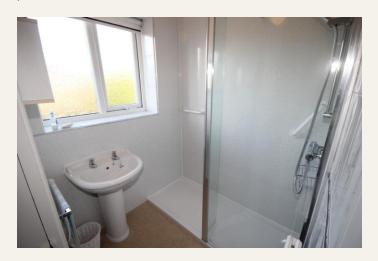

# **BEDROOM THREE** 6' 5" x 8' 10" (1.96m x 2.70m)

Fitted wardrobes. Window to the frontelevation.

**SHOWER ROOM** 5' 4" x 7' 6" (1.65m x 2.31m)

Part tiled walls. Store cupboard. Fitted with a walk in shower and pedestal hand wash basin. Window to the rear elevation.