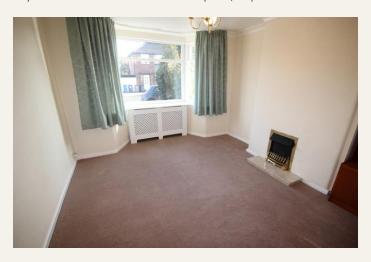

#### **ENTRANCE HALL**

Entrance hall with a stair case leading up to the first floor accommodation. Access to an under stairs storage cupboard.

**DINING ROOM** 11' 11" x 11' 7" (3.65m x 3.55m)

Bay window to the frontelevation. Fireplace, TV point.