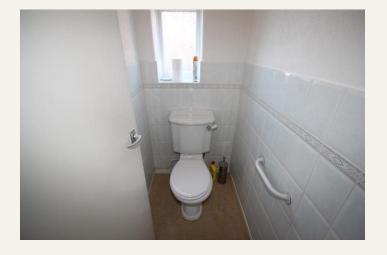

**SEPARATE WC** 4' 8" x 3' 0" (1.44m x 0.93m)

Low level WC, Window to the side elevation. Part tiled walls.