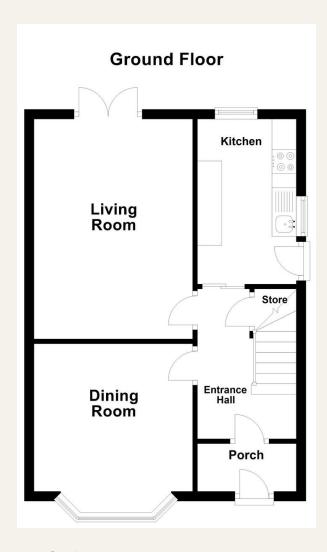

## **PORCH**

Entrance porch leading into the main hallway

#### **ENTRANCE HALL**

Entrance hall with a stair case leading up to the first floor accommodation. Access to an under stairs storage cupboard.

**DINING ROOM** 11' 11" x 11' 7" (3.65m x 3.55m)

Bay window to the frontelevation. Fireplace, TV point.

**LIVING ROOM** 10' 5"  $\times$  17' 4" (3.18m  $\times$  5.29m) Sliding doors to the rearelevation leading into the reargarden. Fireplace . TV point.

## **KITCHEN** 13' 7" x 7' 5" (4.16m x 2.28m)

Part tiled walls. Fitted with a range of matching wall and base units with an integrated double oven, hob, extractor and sink with drainer. There is space for a fridge freezer and washing machine. The fridge freezer and washing machine will be an optional inclusion. There is a window to the side and rear elevation. There is a door to the side leading to the back garden

# 14 Edenfield Lane, Worsley, Manchester M28 2PP

This plan is included as a guide to layout only. Dimensions are approximate. Do not scale.

%epcGraph\_c\_1\_349%