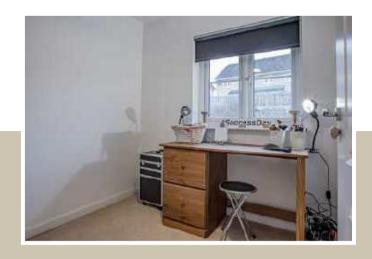

The upper floor comprises of master bedroom with views over the neighbouring fields, giving the property a semi-rural feel, a further double bedroom, a spacious single bedroom, currently utilised as a dressing room. There is a 3-piece, partially tiled family bathroom with main shower over bath.

#### LOUNGE

13'11" x 11'2" (4.24m x 3.40m)

# KITCHEN/DINING

11'9" x 10'9" (3.58m x 3.28m)