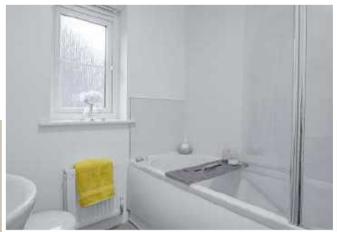

The upper floor comprises of master bedroom with views over the neighbouring fields, giving the property a semi-rural feel, a further double bedroom, a spacious single bedroom, currently utilised as a dressing room. There is a 3-piece, partially tiled family bathroom with main shower over bath.

## **BATHROOM**

7'3" x 6'7" (2.21m x 2.01m)

Whilst every attempt has been made to ensure the accuracy of the floor plan contained here, measurements of doors, windows, rooms and any other items are approximate and no responsibility is taken for any error, omission, or mis-statement. This plan is for illustrative purposes only and should be used as such by any prospective purchaser. The services, systems and appliances shown have not been tested and no guarantee as to their operability or efficiency can be given Made with Metropix ©2019