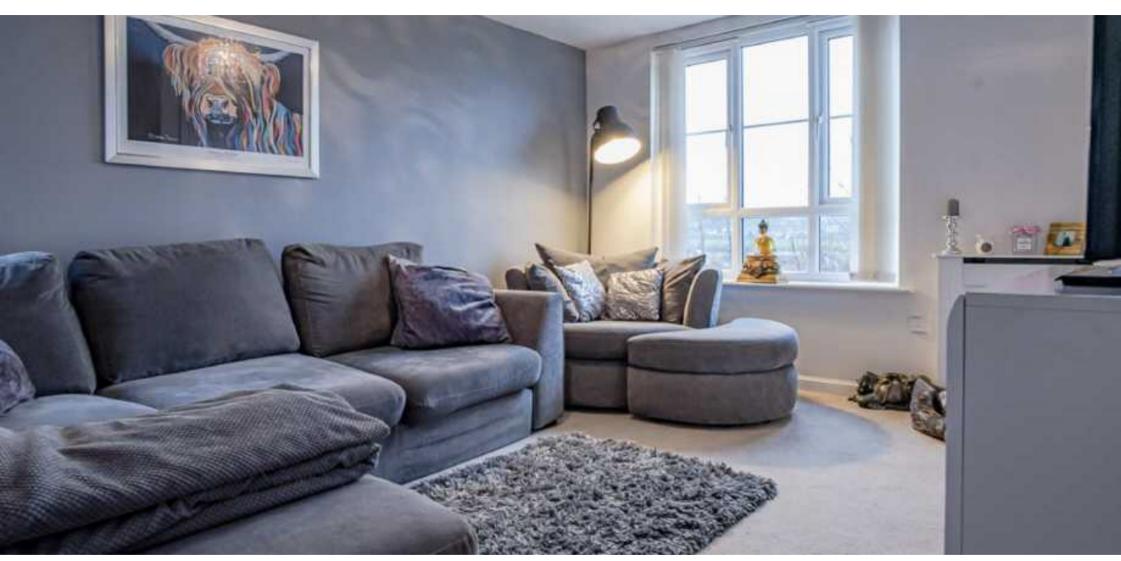

The accommodation comprises over 2 levels with welcoming entrance hallway, spacious lounge leading to the modern, white gloss kitchen with a range of units, integrated oven, hob & hood & large dining space with French doors leading to the rear garden and W/C all on the ground floor.

#### LOUNGE

13'11" x 11'2" (4.24m x 3.40m)