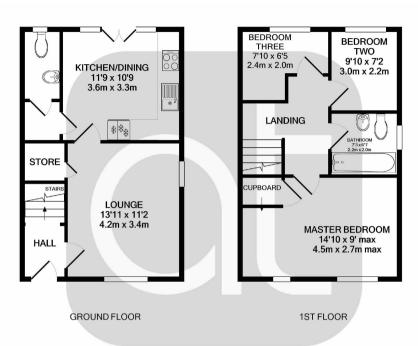

#### LOUNGE

13'11" x 11'2" (4.24m x 3.40m)

# KITCHEN/DINING

11'9" x 10'9" (3.58m x 3.28m)

### WC

5'11" x 3'7" (1.80m x 1.09m)

**MASTER BEDROOM** 

- Highly sought after location
- Small select Estate
- Complete by Barrett Homes
- Outstanding open country views
- generous Lounge
- Beautiful dining Kitchen
- Double glazed doors off kitchen with glazed side panels
- WC to lower accommodation
- Two full double bedrooms and a third single room
- Bathroom with Thermostatic shower over the bath
- Generous rear gardens
- Raised decked area to rear gardens

14'10" x 9' Max (4.52m x 2.74m Max)

## **BEDROOM TWO**

9'10" x 7'2" (3.00m x 2.18m)

# **BEDROOM THREE**

7'10" x 6'5" (2.39m x 1.96m)

## **BATHROOM**

7'3" x 6'7" (2.21m x 2.01m)

Whilst every attempt has been made to ensure the accuracy of the floor plan contained here, measurements of doors, windows, rooms and any other items are approximate and no responsibility is taken for any error, omission, or mis-statement. This plan is for illustrative purposes only and should be used as such by any prospective purchaser. The services, systems and appliances shown have not been tested and no guarantee as to their operability or efficiency can be given Made with Metropix ©2019