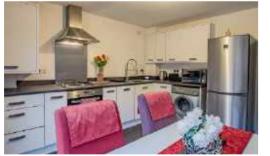

The accommodation comprises over 2 levels with welcoming entrance hallway, spacious lounge leading to the modern, white gloss kitchen with a range of units, integrated oven, hob & hood & large dining space with French doors leading to the rear garden and W/C all on the ground floor.

# KITCHEN/DINING

11'9" x 10'9" (3.58m x 3.28m)