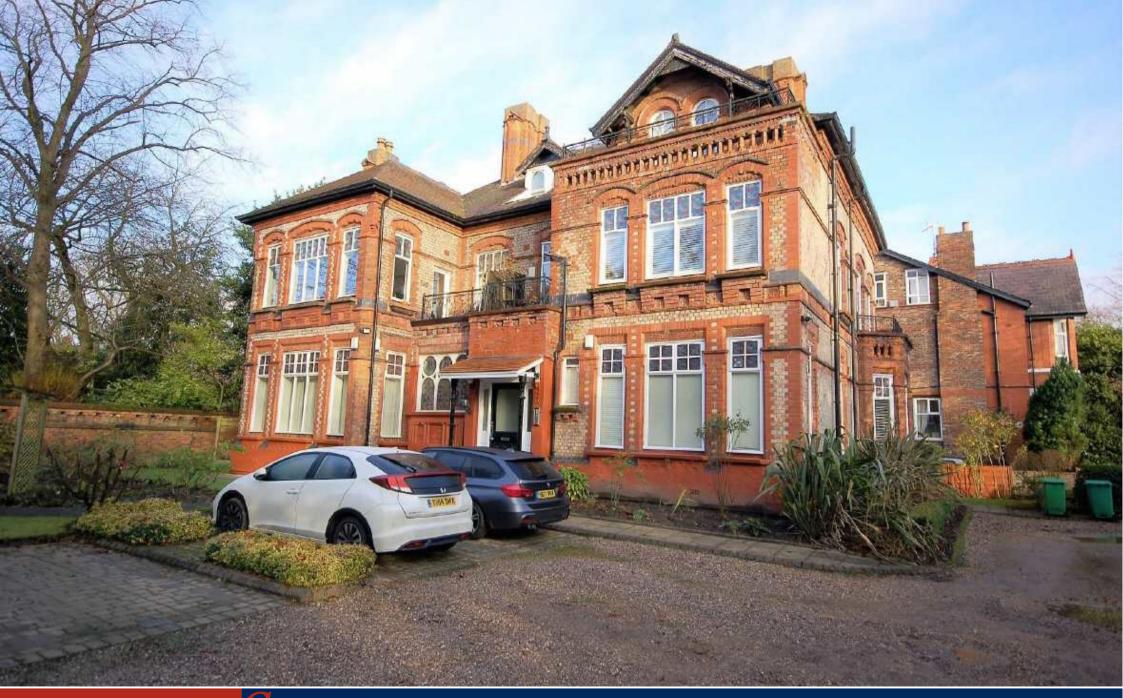

## The Property

A beautifully presented TWO DOUBLE BEDROOM apartment enjoying a TOP FLOOR position, with a GENEROUS SOUTH FACING BALCONY, modern kitchen & bathroom and a GREAT LOCATION within easy reach of THE METROLINK and villages of both DIDSBURY AND WEST DIDSBURY. 812 sq ft. The property forms part of an impressive conversion on the corner of Elm Road & Barlow Moor Road, with gated residents parking and well tended grounds. Gas central heating is further complemented by double glazed windows, alongside numerous other noteworthy features including two generous double bedrooms with ample space for freestanding furniture, modern kitchen with wooden work tops and a range of integrated appliances,

## **Directions**

Leaving the office along Wilmslow road in a northerly direction turn left at the first set of traffic lights into Barlow Moor Road, continuing along, Elm Road is then the second turning on the right hand side, with the access to Trewinnard Hall immediately on the left.

## Trewinnard Hall, Didsbury M20 2TR

Guide price £295,000

- Stylish apartment
- Two double bedrooms
- South facing balcony
- Modern kitchen
- Integrated appliances
- Contemporary bathroom
- Gas central heating
- Double glazing
- Gated development
- Residents parking