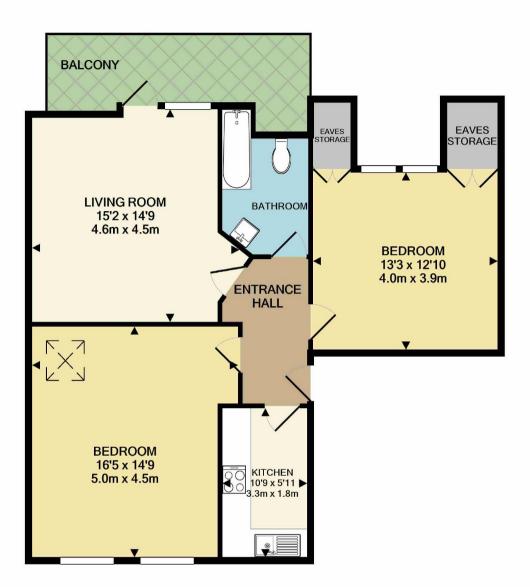

## The Property

A beautifully presented TWO DOUBLE BEDROOM apartment enjoying a TOP FLOOR position, with a GENEROUS SOUTH FACING BALCONY, modern kitchen & bathroom and a GREAT LOCATION within easy reach of THE METROLINK and villages of both DIDSBURY AND WEST DIDSBURY. 812 sq ft. The property forms part of an impressive conversion on the corner of Elm Road & Barlow Moor Road, with gated residents parking and well tended grounds. Gas central heating is further complemented by double glazed windows, alongside numerous other noteworthy features including two generous double bedrooms with ample space for freestanding furniture, modern kitchen with wooden work tops and a range of integrated appliances,

contemporary bathroom with white suite and Metro tiling, a bright and spacious living room with exposed beams and access to the south facing balcony, with space for outdoor furniture and elevated views across the communal gardens.

Postcode - M20 2TR

EPC Rating - C

Floor Area - 812 sq ft

Local Authority - Manchester City Council

Council Tax - Band C

These particulars are believed to be accurate but they are not guaranteed and do not form a contract. Neither Jordan Fishwick nor the vendor or lessor accept any responsibility in respect of these particulars, which are not intended to be statements or representations of fact and any intending purchaser or lessee must satisfy himself by inspection or otherwise as to the correctness of each of the statements contained in these particulars. Any floorplans on this brochure are for illustrative purposes only and are not necessarily to scale.