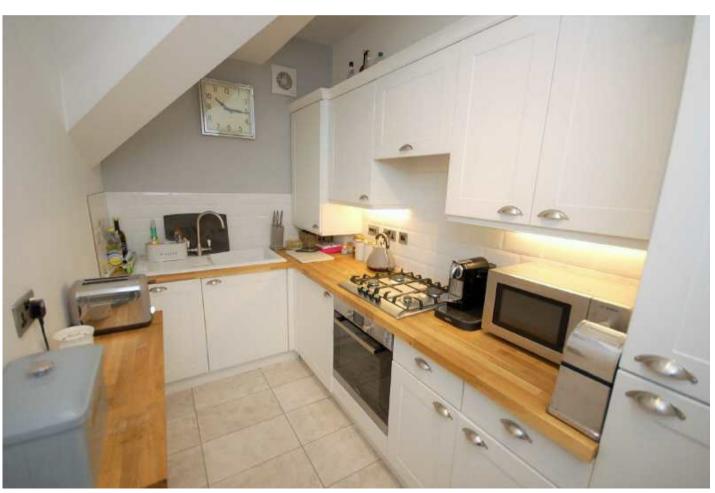

## The Property

A beautifully presented TWO DOUBLE BEDROOM apartment enjoying a TOP FLOOR position, with a GENEROUS SOUTH FACING BALCONY, modern kitchen & bathroom and a GREAT LOCATION within easy reach of THE METROLINK and villages of both DIDSBURY AND WEST DIDSBURY. 812 sq ft. The property forms part of an impressive conversion on the corner of Elm Road & Barlow Moor Road, with gated residents parking and well tended grounds. Gas central heating is further complemented by double glazed windows, alongside numerous other noteworthy features including two generous double bedrooms with ample space for freestanding furniture, modern kitchen with wooden work tops and a range of integrated appliances,