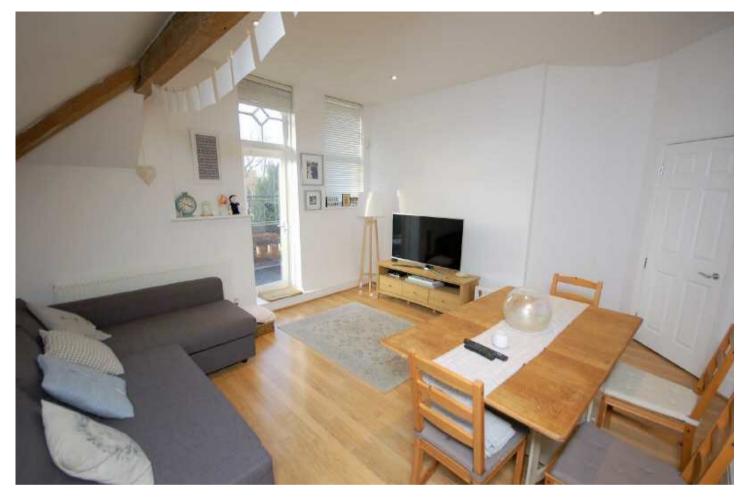

contemporary bathroom with white suite and Metro tiling, a bright and spacious living room with exposed beams and access to the south facing balcony, with space for outdoor furniture and elevated views across the communal gardens.