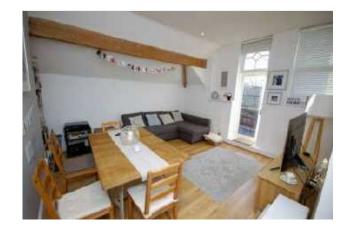

contemporary bathroom with white suite and Metro tiling, a bright and spacious living room with exposed beams and access to the south facing balcony, with space for outdoor furniture and elevated views across the communal gardens.