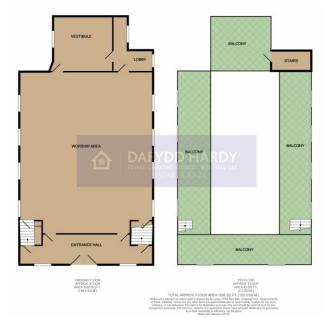

#### ACCOMMODATION

The premises provide the following approximate areas/dimensions:-

| ACCOMMODATION   | METRIC                | IMPERIAL                |
|-----------------|-----------------------|-------------------------|
| Chapel Interior | 105.20 m <sup>2</sup> | 1132.36 ft <sup>2</sup> |
| Vestibule       | 12.98 m <sup>2</sup>  | 139.71 ft <sup>2</sup>  |
| Overall         | 118.18 m <sup>2</sup> | 1272.07 ft <sup>2</sup> |