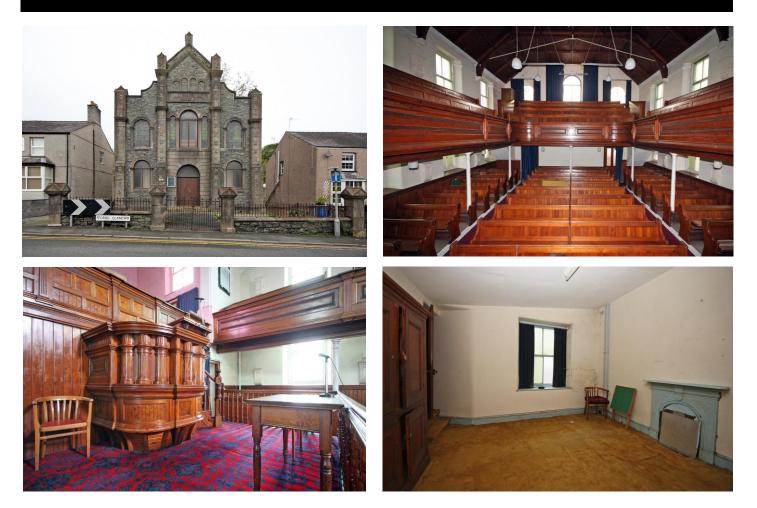

# LLANGEFNI

Capel Penuel, Ffordd Glyndwr, Llangefni, Anglesey, LL77 7EE

### £85,000

- Large Detached Chapel In Town Centre Location
- Potential For Conversion Into Many Different Uses (Subject To Planning Consents)
- Beautiful Stone frontage With Large Arched Windows
- Lobby, Chapel Interior, Balcony & Rear Vestibule
- Original Features Including Pitch Pine Pews & Cladding
- Forecourt & Rear Grounds
- Viewing Highly Recommended