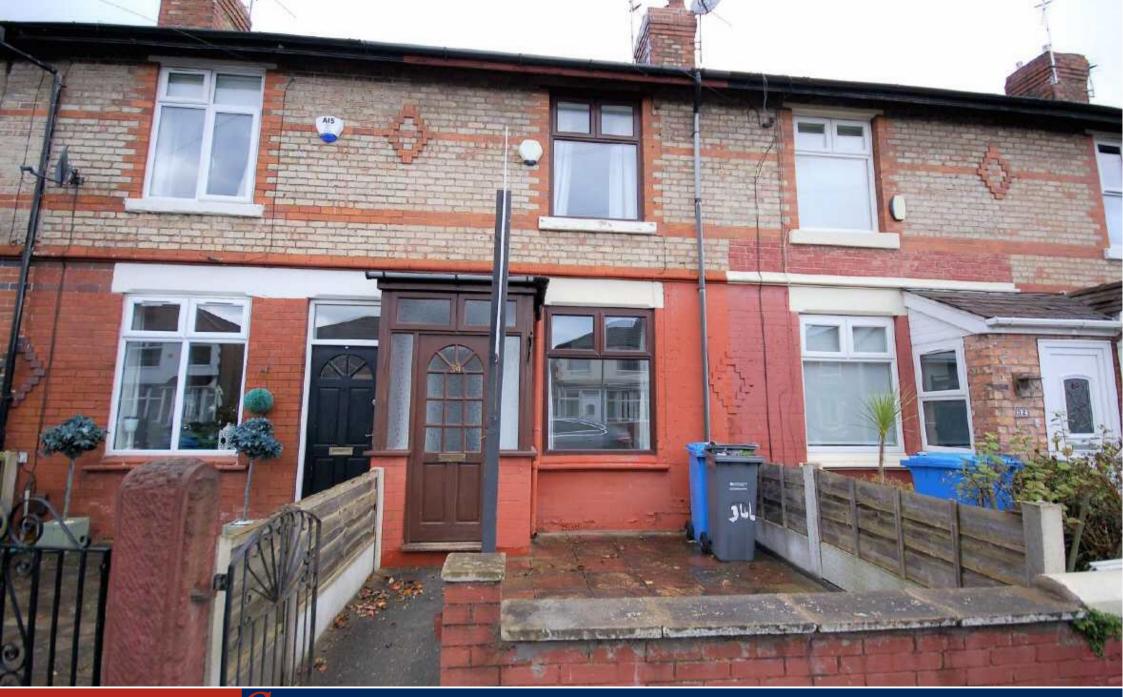

## The Property

A garden fronted terrace property enjoying an ideal location on a small cul-de-sac which is within a 'short stroll' of Didsbury Village and the Metrolink. In outline comprising:-Front porch, lounge, breakfast kitchen fitted with a range of units and with stairs leading to the first floor, inner lobby giving access to the enclosed rear courtyard and a downstairs bathroom with white suite. Whilst to the first floor, are two good sized double bedrooms. The property is warmed by gas fired central heating, which is further complemented by uPVC double glazing t. In addition to the front garden, there is an enclosed flagged courtyard garden to the rear. \*NO ONWARD CHAIN\*

## Ladysmith Road, Didsbury M20 6HL

Offers in excess of £260,000

- Garden fronted terrace
- Two double bedrooms
- Lounge & breakfast kitchen
- Bathroom with white suite
- Porch & inner lobby
- uPVC double glazing
- Gas central heating
- Cul-de-sac location
- · Close to Didsbury Village
- No onward chain