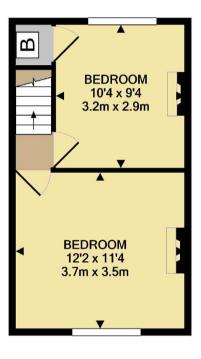

Postcode - M20 6HL

EPC Rating - D

Floor Area - 591 sq ft

Local Authority - Manchester City Council

Council Tax - Band B

GROUND FLOOR APPROX. FLOOR AREA 327 SQ.FT. (30.3 SQ.M.) 1ST FLOOR APPROX. FLOOR AREA 265 SQ.FT. (24.6 SQ.M.)

TOTAL APPROX. FLOOR AREA 591 SQ.FT. (54.9 SQ.M.)
Measurements are approximate. Not to scale. Illustrative purposes only
Made with Metropix ©2019

These particulars are believed to be accurate but they are not guaranteed and do not form a contract. Neither Jordan Fishwick nor the vendor or lessor accept any responsibility in respect of these particulars, which are not intended to be statements or representations of fact and any intending purchaser or lessee must satisfy himself by inspection or otherwise as to the correctness of each of the statements contained in these particulars. Any floorplans on this brochure are for illustrative purposes only and are not necessarily to scale.