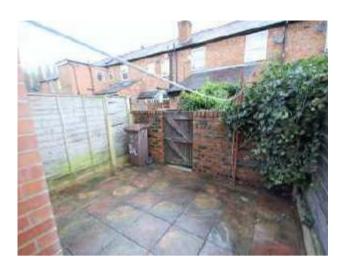

## The Property

A garden fronted terrace property enjoying an ideal location on a small cul-de-sac which is within a 'short stroll' of Didsbury Village and the Metrolink. In outline comprising:-Front porch, lounge, breakfast kitchen fitted with a range of units and with stairs leading to the first floor, inner lobby giving access to the enclosed rear courtyard and a downstairs bathroom with white suite. Whilst to the first floor, are two good sized double bedrooms. The property is warmed by gas fired central heating, which is further complemented by uPVC double glazing t. In addition to the front garden, there is an enclosed flagged courtyard garden to the rear. \*NO ONWARD CHAIN\*

## Ladysmith Road, Didsbury M20 6HL

Offers in excess of £260,000

- Garden fronted terrace
- Two double bedrooms
- Lounge & breakfast kitchen
- Bathroom with white suite
- Porch & inner lobby
- uPVC double glazing
- Gas central heating
- Cul-de-sac location
- · Close to Didsbury Village
- No onward chain