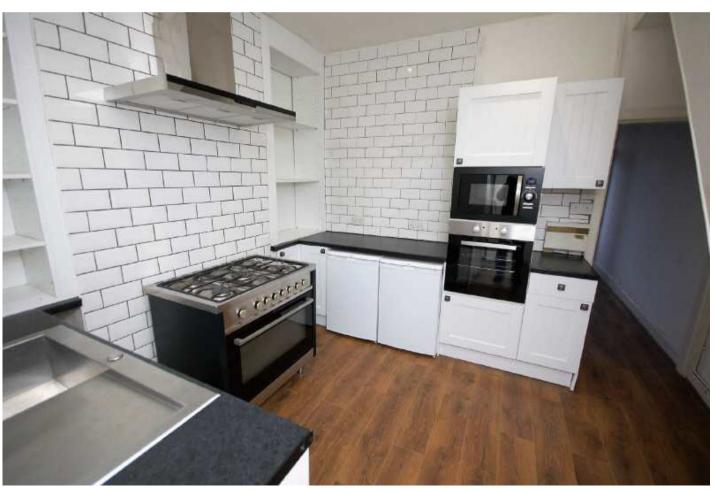

## The Property

A garden fronted terrace property enjoying an ideal location on a small cul-de-sac which is within a 'short stroll' of Didsbury Village and the Metrolink. In outline comprising:-Front porch, lounge, breakfast kitchen fitted with a range of units and with stairs leading to the first floor, inner lobby giving access to the enclosed rear courtyard and a downstairs bathroom with white suite. Whilst to the first floor, are two good sized double bedrooms. The property is warmed by gas fired central heating, which is further complemented by uPVC double glazing t. In addition to the front garden, there is an enclosed flagged courtyard garden to the rear. \*NO ONWARD CHAIN\*

## Ladysmith Road, Didsbury M20 6HL

Offers in excess of £260,000

- Garden fronted terrace
- Two double bedrooms
- Lounge & breakfast kitchen
- Bathroom with white suite
- Porch & inner lobby
- uPVC double glazing
- Gas central heating
- Cul-de-sac location
- · Close to Didsbury Village
- No onward chain