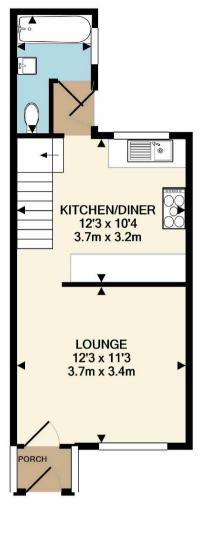

Postcode - M20 6HL

EPC Rating - D

Floor Area - 591 sq ft

Local Authority - Manchester City Council

Council Tax - Band B

GROUND FLOOR APPROX. FLOOR AREA 327 SQ.FT. (30.3 SQ.M.) 1ST FLOOR APPROX. FLOOR AREA 265 SQ.FT. (24.6 SQ.M.)

TOTAL APPROX. FLOOR AREA 591 SQ.FT. (54.9 SQ.M.)
Measurements are approximate. Not to scale. Illustrative purposes only
Made with Metropix ©2019

These particulars are believed to be accurate but they are not guaranteed and do not form a contract. Neither Jordan Fishwick nor the vendor or lessor accept any responsibility in respect of these particulars, which are not intended to be statements or representations of fact and any intending purchaser or lessee must satisfy himself by inspection or otherwise as to the correctness of each of the statements contained in these particulars. Any floorplans on this brochure are for illustrative purposes only and are not necessarily to scale.