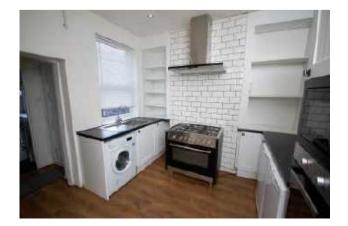

## The Property

A garden fronted terrace property enjoying an ideal location on a small cul-de-sac which is within a 'short stroll' of Didsbury Village and the Metrolink. In outline comprising:-Front porch, lounge, breakfast kitchen fitted with a range of units and with stairs leading to the first floor, inner lobby giving access to the enclosed rear courtyard and a downstairs bathroom with white suite. Whilst to the first floor, are two good sized double bedrooms. The property is warmed by gas fired central heating, which is further complemented by uPVC double glazing t. In addition to the front garden, there is an enclosed flagged courtyard garden to the rear. \*NO ONWARD CHAIN\*

## Ladysmith Road, Didsbury M20 6HL

Offers in excess of £260,000

- Garden fronted terrace
- Two double bedrooms
- Lounge & breakfast kitchen
- Bathroom with white suite
- Porch & inner lobby
- uPVC double glazing
- Gas central heating
- Cul-de-sac location
- · Close to Didsbury Village
- No onward chain