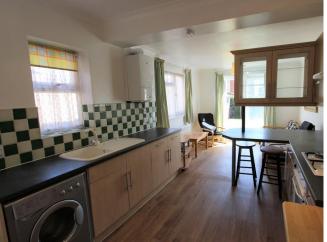

\*\*STUDENT LET \*\* A very well presented FIVE bedroom student house. This furnished property features a spacious living room with dining area, a well fitted open plan kitchen, a modern bathroom and an en-suite shower room.