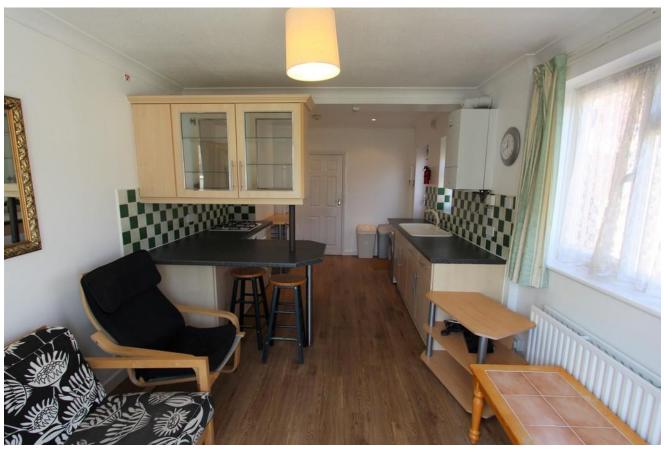

\*\*STUDENT LET \*\* A very well presented FIVE bedroom student house. This furnished property features a spacious living room with dining area, a well fitted open plan kitchen, a modern bathroom and an en-suite shower room.