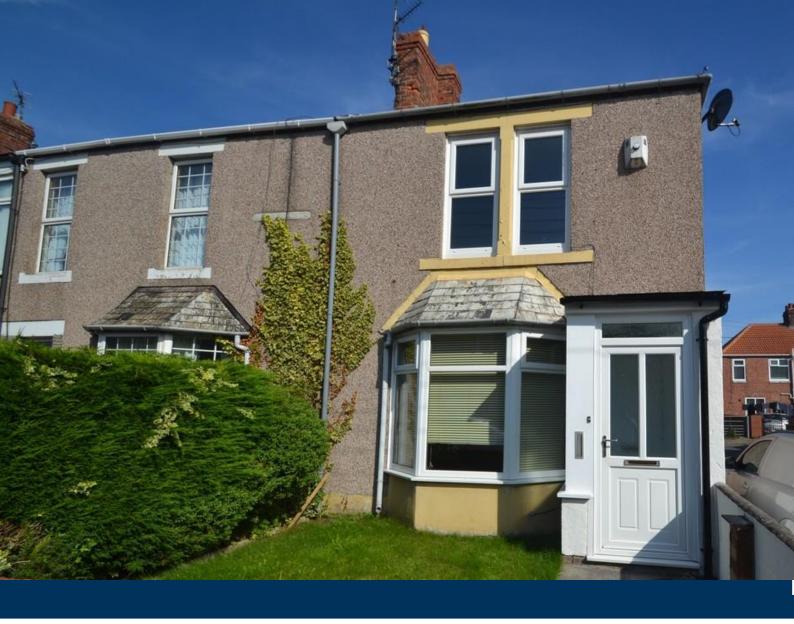

## 7a Marlborough Terrace

Scotland Gate, Choppington, Northumberland, NE62 5SY

£475 pcm

Recently refurbished three bedroom end terraced house on MarlboroughTerrace in the village of Choppington

- Three bedrooms
- End Terrace
- Gas central heating
- Double glazing

#### DESCRIPTION

Recently refurbished three bedroom end of terraced house on Marlborough Terrace in the village of Choppington. The property comprises of kitchen with new wall and base units, plumbing for a washing machine and living room with archway to the dining room. There are three bedrooms and a family bathroom with bath, wash hand basin and WC. The property has been newly decorated throughout with new carpets and flooring. Externally the property has a lawned front garden and a small yard to the rear.