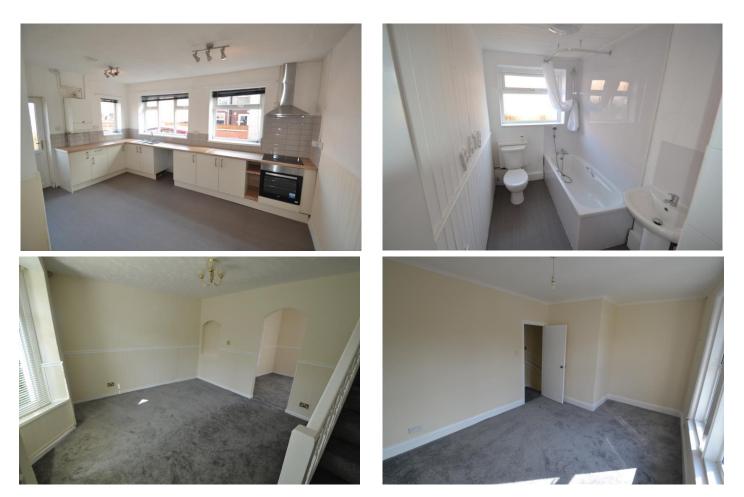

#### DESCRIPTION

Recently refurbished three bedroom end of terraced house on Marlborough Terrace in the village of Choppington. The property comprises of kitchen with new wall and base units, plumbing for a washing machine and living room with archway to the dining room. There are three bedrooms and a family bathroom with bath, wash hand basin and WC. The property has been newly decorated throughout with new carpets and flooring. Externally the property has a lawned front garden and a small yard to the rear.