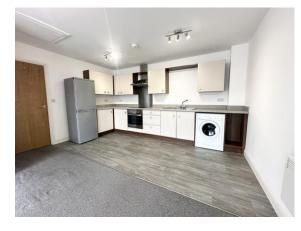

## GENERAL DESCRIPTION

Before a viewing can be obtained, please contact the office for a link to complete a Canopy rent passport A modern top floor unfumished two double bedroom apartment in a residential apartment block with dose proximity to New Pudsey train station, Farsley village, Owlcotes centre and good local schools. The property comprises an open living room/kitchen including washing machine and fridge freezer with Juliet balcony; two double bedrooms; modern white bathroom suite with shower over bath; inner hallway with storage cupboard; double glazed windows, electric heating; door entry intercom system; assigned parking space. An early inspection is recommended to appreciate the quality and style of this apartment. Sorry no smokers. Sorry no pets. Deposit £917.00. Available now. Unfurnished.

#### ROOM MEASUREMENTS OPEN PLAN LIVING KITCHEN 19' 9" x 14' 2" (6.02m x 4.32m)

4.3211) BEDROOM ONE 11' 10" x 10' 10" (3.61m x 3.3m) BEDROOM TWO 11' 8' x 11' 2" (3.56m x 3.4m) BATHROOM 7' 1" x 5' 7" (2.16m x 1.7m)