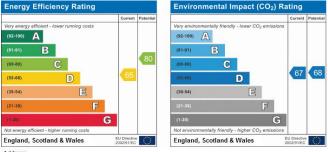

Should all information on the application forms be found to be accurate and yet the landlord chooses not to grant a tenancy then the holding deposit will be returned in full

> COUNCIL TAX BAND B