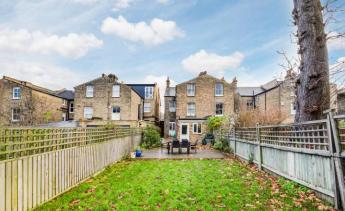

The property opens to a light and spacious open plan kitchen living room that benefits from grand Victorian proportions and wooden flooring throughout. The reception room also boasts a feature fireplace, large bay window and built in cabinetry flanking the chimney breast. The kitchen dining space is located to the rear of the room. The kitchen itself has been fitted with plenty of wall and base units and integrated appliances. There is plenty of room for a dining table and pretty double doors open to a substantial landscaped garden measuring over 65 feet in length with patio.