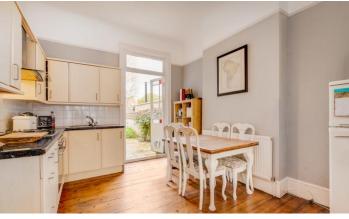

The property opens to a light and spacious open plan kitchen living room that benefits from grand Victorian proportions and wooden flooring throughout. The reception room also boasts a feature fireplace, large bay window and built in cabinetry flanking the chimney breast. The kitchen dining space is located to the rear of the room. The kitchen itself has been fitted with plenty of wall and base units and integrated appliances. There is plenty of room for a dining table and pretty double doors open to a substantial landscaped garden measuring over 65 feet in length with patio.