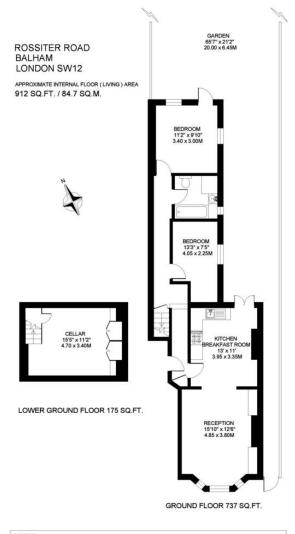

THIS FANTASTIC TWO-BEDROOM FLAT IS ARRANGED OVER THE GROUND FLOOR OF A STUNNING VICTORIAN BUILDING AND IS BEAUTIFULLY PRESENTED THROUGHOUT WITH A GREAT FEELING OF LIGHT AND SPACE. THE PROPERTY MEASURES APPROXIMATELY 912 SQUARE FEET, WITH AN EXCEPTIONAL GARDEN.

The property opens to a light and spacious open plan kitchen living room that benefits from grand Victorian proportions and wooden flooring throughout. The reception room also boasts a feature fireplace, large bay window and built in cabinetry flanking the chimney breast. The kitchen dining space is located to the rear of the room. The kitchen itself has been fitted with plenty of wall and base units and integrated appliances. There is plenty of room for a dining table and pretty double doors open to a substantial landscaped garden measuring over 65 feet in length with patio.

The master bedroom is located to the rear of the property and is well presented, with plenty of natural light and a door leading into the garden. A second double bedroom, currently arranged as a dressing room, and a good-sized bathroom can also be found toward the rear of the property and completes the ground floor accommodation. The flat further benefits from a cellar room with built in storage and provides a useful space that can be used as a study or further reception room.