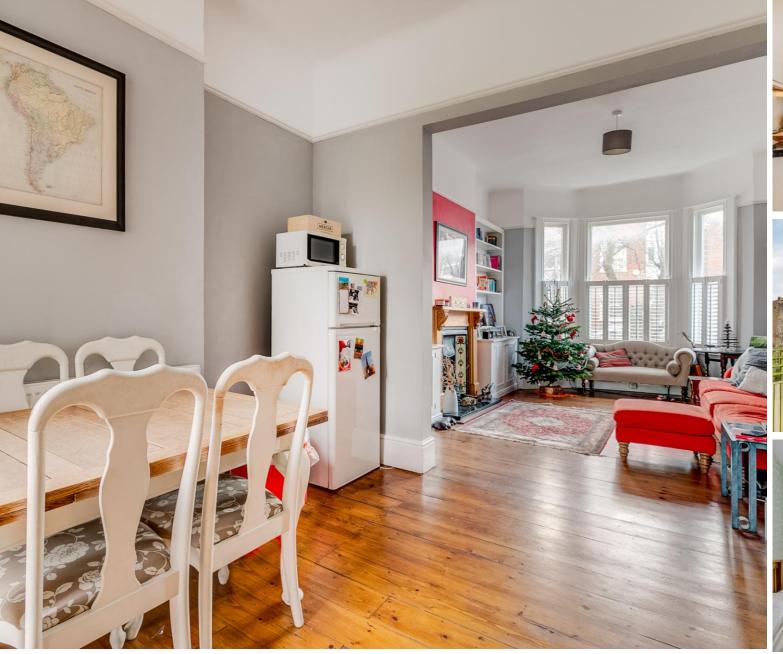

The property opens to a light and spacious open plan kitchen living room that benefits from grand Victorian proportions and wooden flooring throughout. The reception room also boasts a feature fireplace, large bay window and built in cabinetry flanking the chimney breast. The kitchen dining space is located to the rear of the room. The kitchen itself has been fitted with plenty of wall and base units and integrated appliances. There is plenty of room for a dining table and pretty double doors open to a substantial landscaped garden measuring over 65 feet in length with patio.