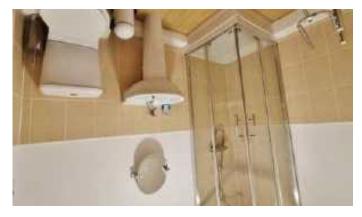

### BATHROOM 8'3 X 7'3 (2.51m X 2.21m)

White suite comprising W.C, pedestal wash hand basin, with half height tiling, and bath with

Chrome heated towel radiator. Laminate flooring. heating radiator. Laminate flooring. Shaver point.