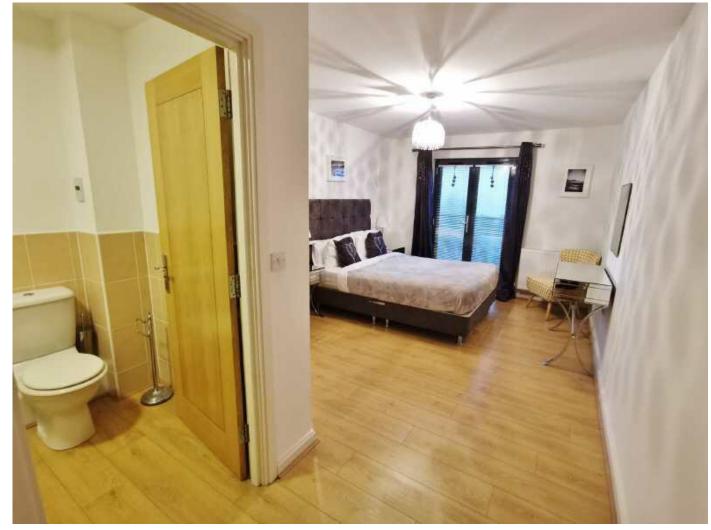

### BATHROOM 8'3 X 7'3 (2.51m X 2.21m)

White suite comprising W.C, pedestal wash hand basin, with half height tiling, and bath with

Chrome heated towel radiator. Laminate flooring. heating radiator. Laminate flooring. Shaver point.

#### MASTER BEDROOM

balcony. Telephone and TV points. Gas central heating radiator. Door to;

#### **ENSUITE**

White suite comprising W.C, pedestal wash hand

shower over, shower screen and full height tiling. basin and shower. Shaver point. Gas central

# **LOUNGE DINER 16'8 X 13'3 (5.08m X**

Double glazed french doors leading to a Juliette Double glazed window. Double glazed french doors leading to a sit out balcony. Double glazed french doors leading to a Juliette balcony. Gas central heating radiators. TV and telephone points. Laminate flooring.