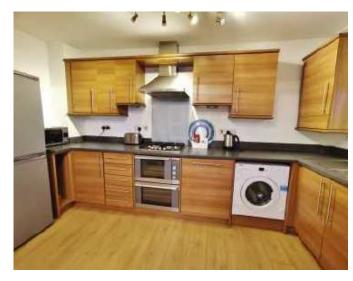

#### KITCHEN

Range of wood effect wall, base and drawer units with complimentary work top. Stainless steel double oven. Four ring gas hob with glass splash back and stainless steel chimney hood extractor fan. Stainless steel one and half bowl sink with drainer and mixer tap. Double glazed window. Space for fridge freezer and washing machine.