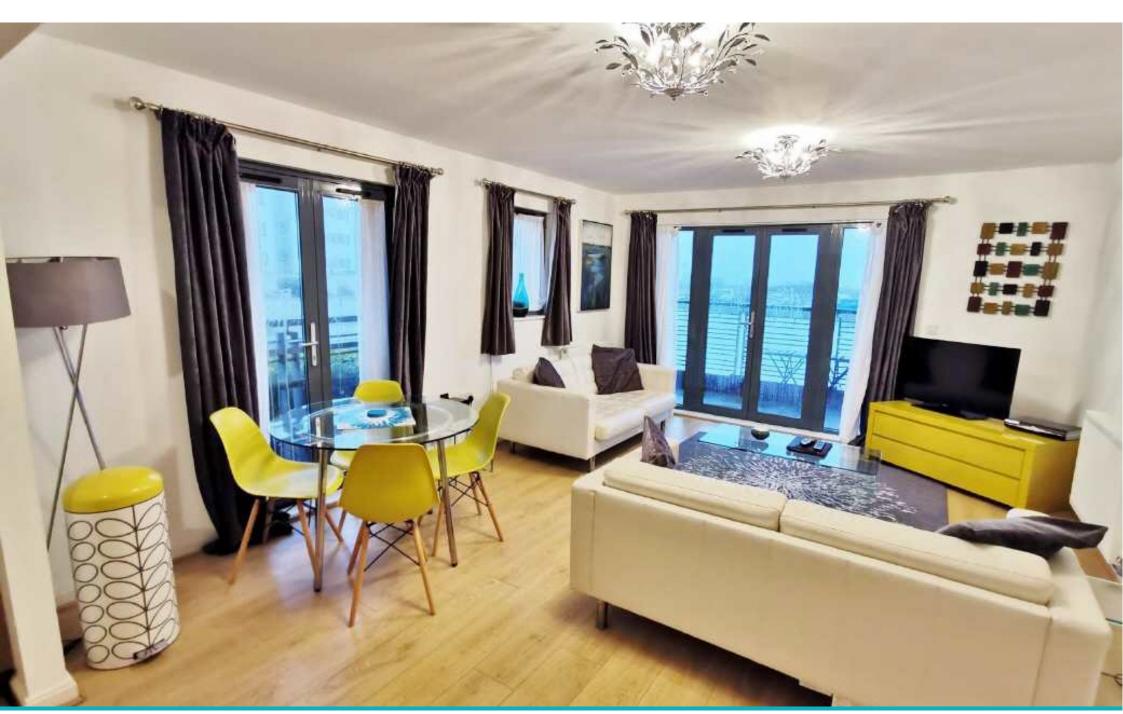

# **LOUNGE DINER 16'8 X 13'3 (5.08m X**

Double glazed french doors leading to a Juliette Double glazed window. Double glazed french doors leading to a sit out balcony. Double glazed french doors leading to a Juliette balcony. Gas central heating radiators. TV and telephone points. Laminate flooring.