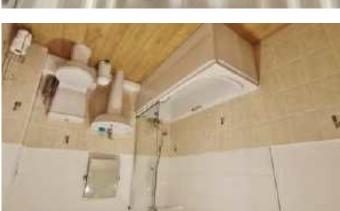

#### **ENSUITE**

White suite comprising W.C, pedestal wash hand

shower over, shower screen and full height tiling. basin and shower. Shaver point. Gas central