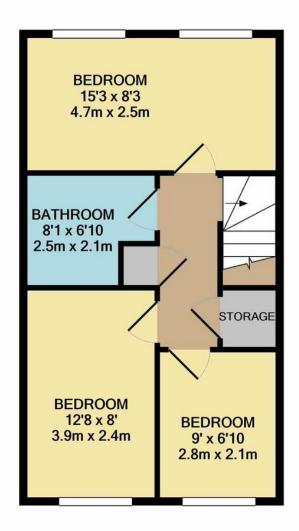

PROPERTY INSIGHT: Entrance is gained via the front door into a hallway, which provides access to the living room and stairs leading to the first floor. The light and spacious living room offers a front facing large feature window. Through the living room is the large diner kitchen providing access to the down stairs W.C. and storage cupboard. The kitchen provides a range of wall and base units, stainless steel sink, drainer and mixer tap and an integrated electric oven, gas hob and extractor. To the first floor there are two bedrooms to the front of the property and a large double bedroom to the rear. On this level is also located the family bathroom with white three-piece suite, shower above the bath and heated towel rail. The landing also provides access to two storage cupboards. Externally, this lovely home offers an enclosed rear garden with lawn and off road parking the front of the property.

#### **EPC TO BE INSERTED HERE**

GROUND FLOOR APPROX. FLOOR AREA 424 SQ.FT. (39.4 SQ.M.) 1ST FLOOR APPROX. FLOOR AREA 424 SQ.FT. (39.4 SQ.M.)

### TOTAL APPROX. FLOOR AREA 848 SQ.FT. (78.8 SQ.M.)

Whilst every attempt has been made to ensure the accuracy of the floor plan contained here, measurements of doors, windows, rooms and any other items are approximate and no responsibility is taken for any error, omission, or mis-statement. This plan is for illustrative purposes only and should be used as such by any prospective purchaser. The services, systems and appliances shown have not been tested and no guarantee as to their operability or efficiency can be given