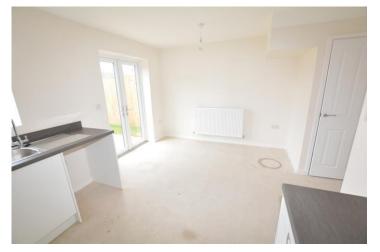

PROPERTY INSIGHT: Entrance is gained via the front door into a hallway, which provides access to the living room and stairs leading to the first floor. The light and spacious living room offers a front facing large feature window. Through the living room is the large diner kitchen providing access to the down stairs W.C. and storage cupboard. The kitchen provides a range of wall and base units, stainless steel sink, drainer and mixer tap and an integrated electric oven, gas hob and extractor. To the first floor there are two bedrooms to the front of the property and a large double bedroom to the rear. On this level is also located the family bathroom with white three-piece suite, shower above the bath and heated towel rail. The landing also provides access to two storage cupboards. Externally, this lovely home offers an enclosed rear garden with lawn and off road parking the front of the property.