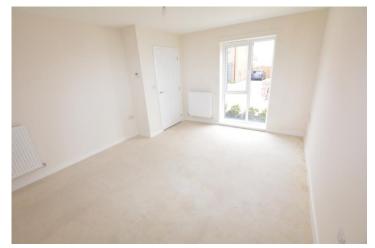

PROPERTY INSIGHT: Entrance is gained via the front door into a hallway, which provides access to the living room and stairs leading to the first floor. The light and spacious living room offers a front facing large feature window. Through the living room is the large diner kitchen providing access to the down stairs W.C. and storage cupboard. The kitchen provides a range of wall and base units, stainless steel sink, drainer and mixer tap and an integrated electric oven, gas hob and extractor. To the first floor there are two bedrooms to the front of the property and a large double bedroom to the rear. On this level is also located the family bathroom with white three-piece suite, shower above the bath and heated towel rail. The landing also provides access to two storage cupboards. Externally, this lovely home offers an enclosed rear garden with lawn and off road parking the front of the property.