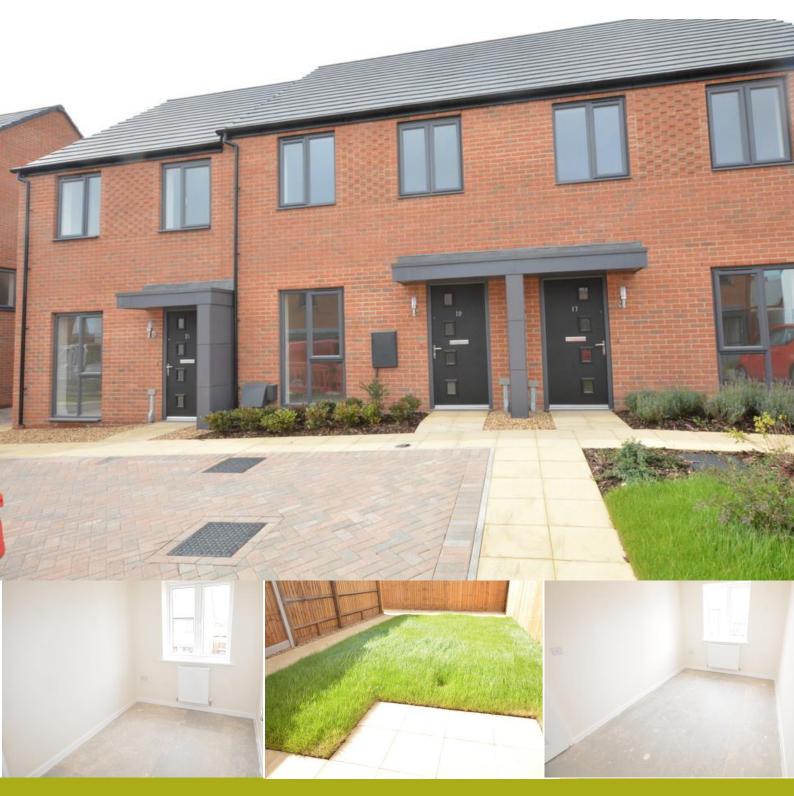

#### Overview

- Three Bedrooms
- Mid Terrace Home
- Garder
- Off Road Parking
- Downstairs W.C
- Flexible Shared Ownership

## **Description**

Forming part of this new development, and available on a flexible shared ownership basis, is this stylishly presented range of two and three bedroom homes located on this exclusive 'Kier' development. In brief, the accommodation consists of a modern fitted kitchen, stylish lounge, downstairs W.C., generous bedrooms, and a family bathroom. Externally, there is off street parking and a garden to the rear.

PROPERTY INSIGHT: Entrance is gained via the front door into a hallway, which provides access to the living room and stairs leading to the first floor. The light and spacious living room offers a front facing large feature window. Through the living room is the large diner kitchen providing access to the down stairs W.C. and storage cupboard. The kitchen provides a range of wall and base units, stainless steel sink, drainer and mixer tap and an integrated electric oven, gas hob and extractor. To the first floor there are two bedrooms to the front of the property and a large double bedroom to the rear. On this level is also located the family bathroom with white three-piece suite, shower above the bath and heated towel rail. The landing also provides access to two storage cupboards. Externally, this lovely home offers an enclosed rear garden with lawn and off road parking the front of the property.