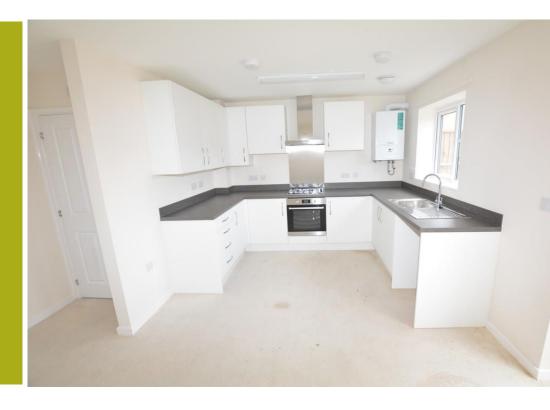

PROPERTY INSIGHT: Entrance is gained via the front door into a hallway, which provides access to the living room and stairs leading to the first floor. The light and spacious living room offers a front facing large feature window. Through the living room is the large diner kitchen providing access to the down stairs W.C. and storage cupboard. The kitchen provides a range of wall and base units, stainless steel sink, drainer and mixer tap and an integrated electric oven, gas hob and extractor. To the first floor there are two bedrooms to the front of the property and a large double bedroom to the rear. On this level is also located the family bathroom with white three-piece suite, shower above the bath and heated towel rail. The landing also provides access to two storage cupboards. Externally, this lovely home offers an enclosed rear garden with lawn and off road parking the front of the property.