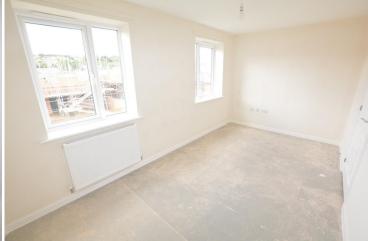

PROPERTY INSIGHT: Entrance is gained via the front door into a hallway, which provides access to the living room and stairs leading to the first floor. The light and spacious living room offers a front facing large feature window. Through the living room is the large diner kitchen providing access to the down stairs W.C. and storage cupboard. The kitchen provides a range of wall and base units, stainless steel sink, drainer and mixer tap and an integrated electric oven, gas hob and extractor. To the first floor there are two bedrooms to the front of the property and a large double bedroom to the rear. On this level is also located the family bathroom with white three-piece suite, shower above the bath and heated towel rail. The landing also provides access to two storage cupboards. Externally, this lovely home offers an enclosed rear garden with lawn and off road parking the front of the property.