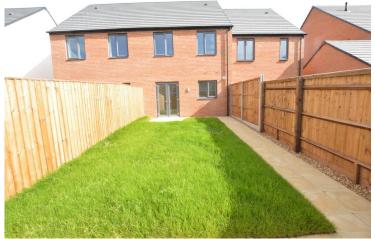

PROPERTY INSIGHT: Entrance is gained via the front door into a hallway, which provides access to the living room and stairs leading to the first floor. The light and spacious living room offers a front facing large feature window. Through the living room is the large diner kitchen providing access to the down stairs W.C. and storage cupboard. The kitchen provides a range of wall and base units, stainless steel sink, drainer and mixer tap and an integrated electric oven, gas hob and extractor. To the first floor there are two bedrooms to the front of the property and a large double bedroom to the rear. On this level is also located the family bathroom with white three-piece suite, shower above the bath and heated towel rail. The landing also provides access to two storage cupboards. Externally, this lovely home offers an enclosed rear garden with lawn and off road parking the front of the property.