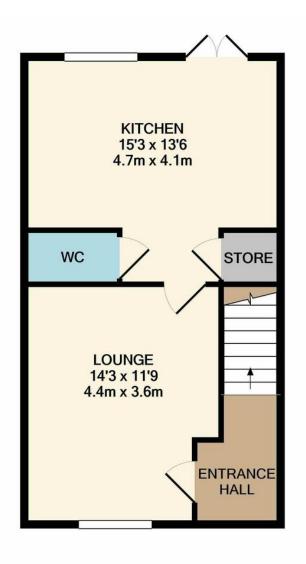

#### **EPC TO BE INSERTED HERE**

GROUND FLOOR APPROX. FLOOR AREA 424 SQ.FT. (39.4 SQ.M.) 1ST FLOOR APPROX. FLOOR AREA 424 SQ.FT. (39.4 SQ.M.)

### TOTAL APPROX. FLOOR AREA 848 SQ.FT. (78.8 SQ.M.)

Whilst every attempt has been made to ensure the accuracy of the floor plan contained here, measurements of doors, windows, rooms and any other items are approximate and no responsibility is taken for any error, omission, or mis-statement. This plan is for illustrative purposes only and should be used as such by any prospective purchaser. The services, systems and appliances shown have not been tested and no guarantee as to their operability or efficiency can be given