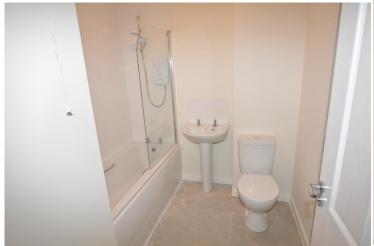

PROPERTY INSIGHT: Entrance is gained via the front door into a hallway, which provides access to the living room and stairs leading to the first floor. The light and spacious living room offers a front facing large feature window. Through the living room is the large diner kitchen providing access to the down stairs W.C. and storage cupboard. The kitchen provides a range of wall and base units, stainless steel sink, drainer and mixer tap and an integrated electric oven, gas hob and extractor. To the first floor there are two bedrooms to the front of the property and a large double bedroom to the rear. On this level is also located the family bathroom with white three-piece suite, shower above the bath and heated towel rail. The landing also provides access to two storage cupboards. Externally, this lovely home offers an enclosed rear garden with lawn and off road parking the front of the property.