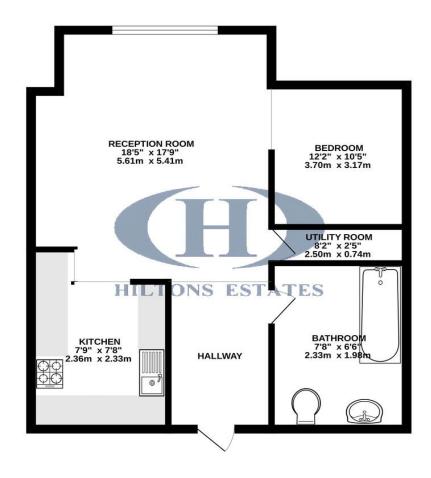

## GROUND FLOOR 573 sq.ft. (53.2 sq.m.) approx.

Whilst every attempt has been made to ensure the accuracy of the footplan contained here, measurements of doors, windows, rooms and any other tierns are approximate and no responsibility is taken for any error, prospective purchaser. The services, systems and applicance shown have been tested and no guarantee as to their operability or efficiency can be given.