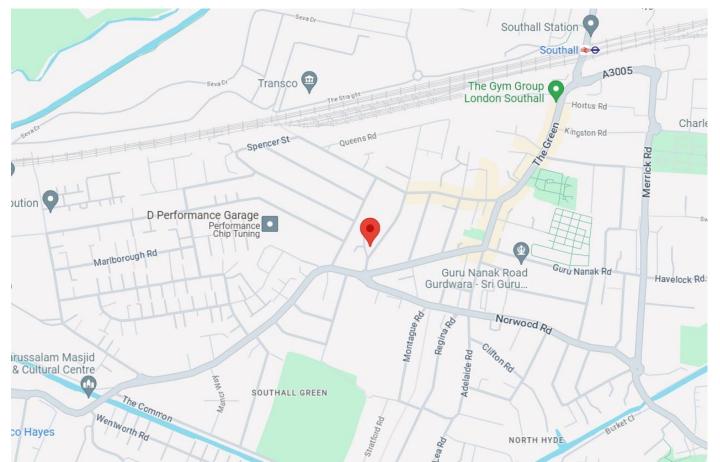

## FEATHERSTONE ROAD, MIDDLESEX, UB2 5GQ OFFERS OVER £210,000

Hiltons Estates brings to the market this Brilliant
Opportunity to purchase a spacious studio apartment
located in Southall, UB2, with Long Lease Remaining of
993 years! The property comes with secure phone
entry system and is located on the second floor. This
property is located in Urban Southall and walking
distance to Southall Rail Station (Cross Rail 2019), local
shops, schools and amenities. There are ample bus
links and good transport links to Heathrow, Central
London, M4, M25, M40 and A40! This is an Excellent
opportunity for First Time Buyers, Commuters and
Investors!!! Viewings Highly Recommended!!! Book
Now!

Spacious Studio apartment located in Southall, UB2, with Long Lease Remaining of 993years.

Located in Urban Southall and walking distance to Southall Rail Station (Cross Rail 2019), local sch

Bus links and good transport links to Heathrow, Central London, M4, M25, M40 and A40!